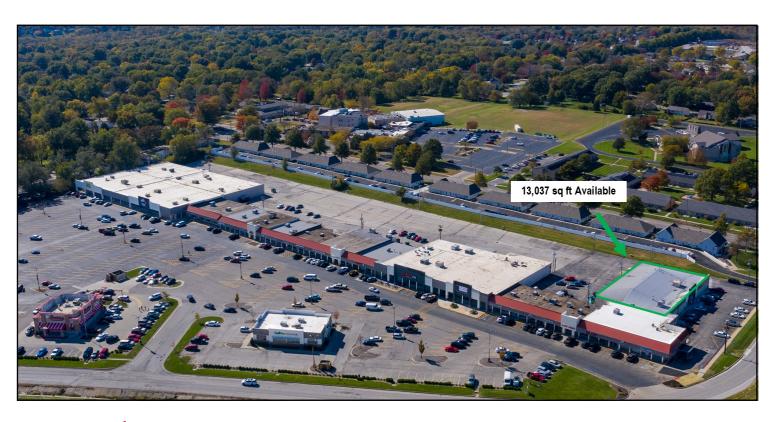

## FOR LEASE

NW OLDHAM PARKWAY, LEE'S SUMMIT, MO

# SUMMIT SHOPPING CENTER RETAIL / OFFICE SPACE

**GREAT LOCATION OFF 50 HWY BETWEEN CHIPMAN & 3rd STREET** 

**\$8.00 - 10.00 psf +** Cam Tax & Insurance (\$3.50 psf) 13,037 sq ft

Former Tuesday Morning space for 20+ years Open space with a lot of potential

20+ current retail tenants with anchors including: Dollar General, Genesis Health Club, and Side Pockets