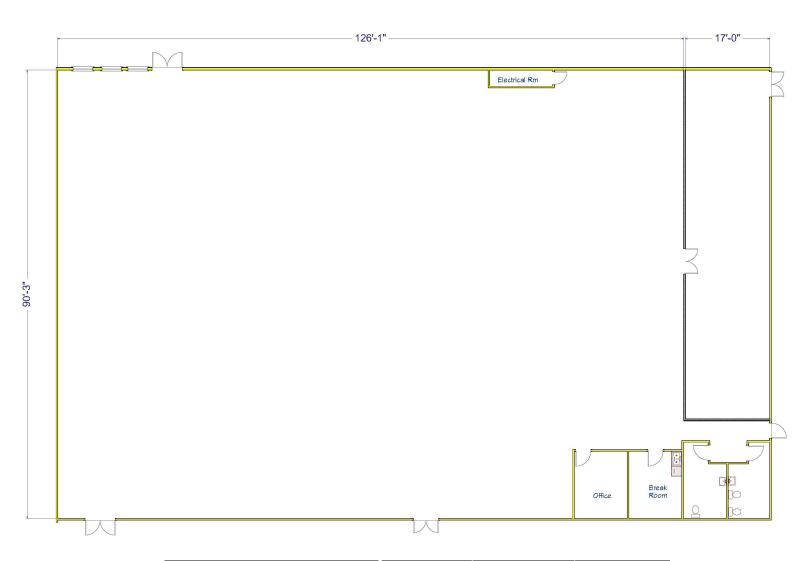

# SUMMIT SHOPPING CENTER RETAIL / OFFICE SPACE

**GREAT LOCATION OFF 50 HWY BETWEEN CHIPMAN & 3rd STREET** 

**\$8.00 - 10.00 psf +** Cam Tax & Insurance (\$3.50 psf) 13,037 sq ft

Former Tuesday Morning space for 20+ years Open space with a lot of potential