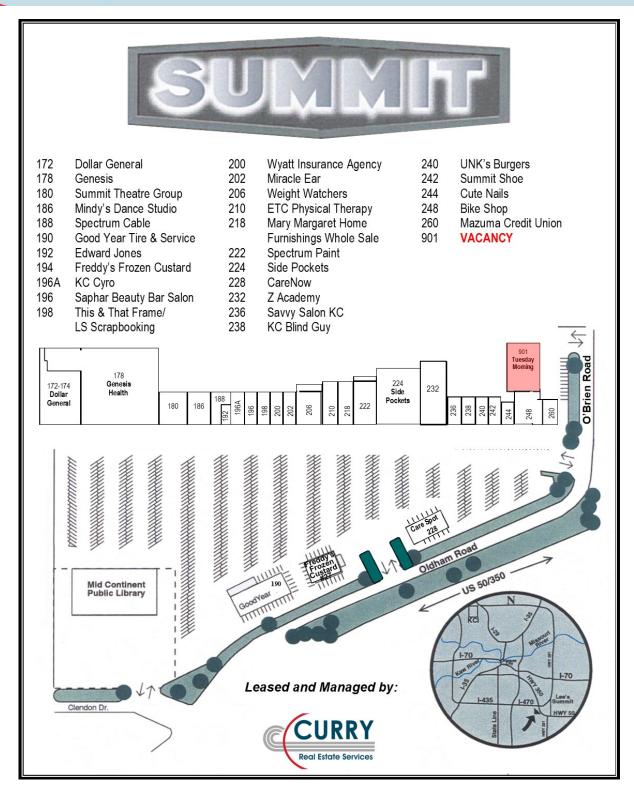

# SUMMIT SHOPPING CENTER RETAIL / OFFICE SPACE

**GREAT LOCATION OFF 50 HWY BETWEEN CHIPMAN & 3rd STREET** 

**\$8.00 - 10.00 psf +** Cam Tax & Insurance (\$3.50 psf) 13,037 sq ft

Former Tuesday Morning space for 20+ years Open space with a lot of potential

20+ current retail tenants with anchors including: Dollar General, Genesis Health Club, and Side Pockets