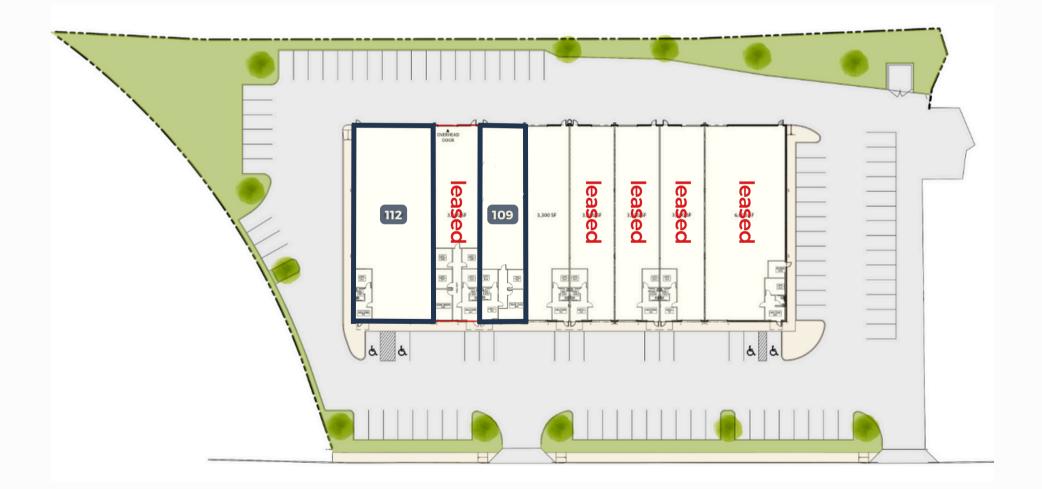

### AVAILABLE SUITES

112

Cont Rock Mark

#### Suite 109

TE

109

110 -10

Single Tenant 3,300 SF Available for Lease 1,000 SF Office Available: Now

#### Suite 112

Single Tenant 6,000 SF Available for Lease 350 SF Office Available: Now

## FLOOR PLAN

9750 BALL STREET SAN ANTONIO, TX 78217