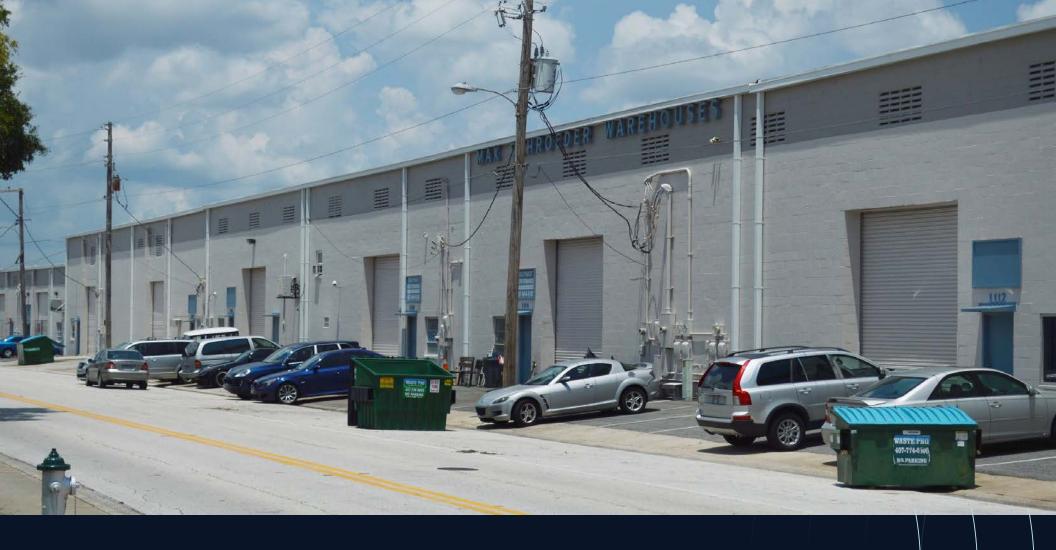

# For lease

1106-1128 Solana Avenue, Winter Park, FL 5,000 RSF available

## **Building specifications**

- 76,655 SF
- Grade level
- Front load
- Clear span
- Built in 1950
- Zoning I-1, City of Winter Park