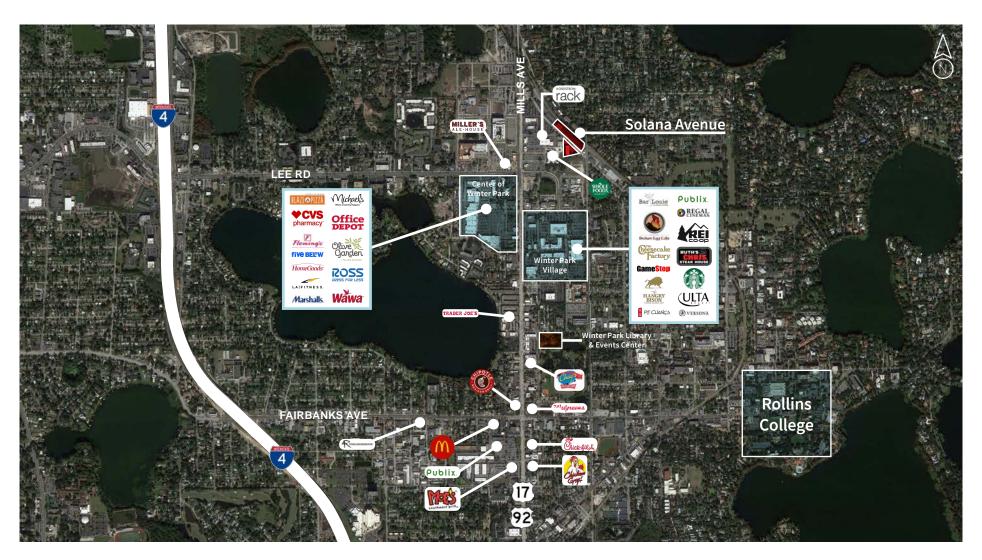

## Area amenities

## Location

## **Advantages**

- Offers immediate access to US Highway 17-92 and historic downtown Winter Park
- Less than 20 minutes to Interstate 4,
   Central Florida Greeneway (SR 417), East-West Expressway (SR 408), and Florida's
   Turnpike, providing access to all of Central Florida and beyond
- Nearby points of interest include Winter
   Park Village, Rollins College, the new Winter
   Park Library and Events Center, Orlando
   Science Center, Orlando Museum of Art,
   AdventHealth Orlando and Winter Park, Mead
   Botanical Garden, Harry P Leu Gardens, and
   Maitland Center
- Over 1.5 million people within a 30 minute drive time