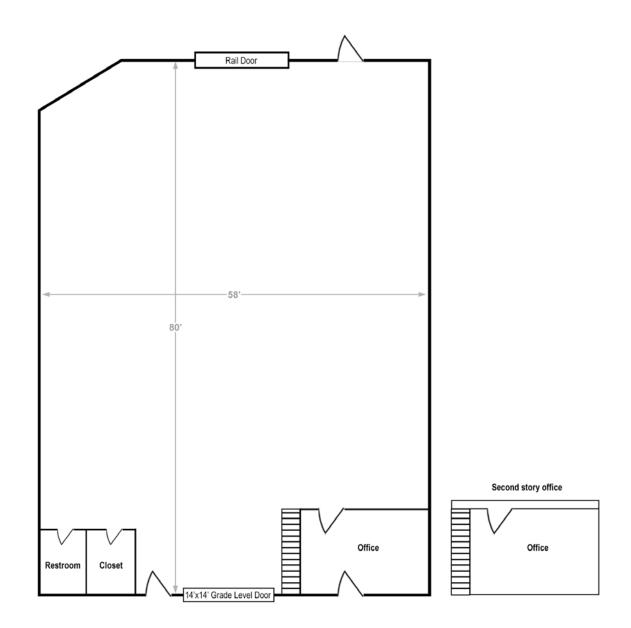

### **Unit 1118**

- 5,000 SF
- 400 SF of office
- One 14' x 14' grade door
- One rail door
- 16' 18' clear height
- Available February 1, 2025
- Please call for lease rate

## **Building specifications**

- 76,655 SF
- Grade level
- Front load
- Clear span
- Built in 1950
- Zoning I-1, City of Winter Park