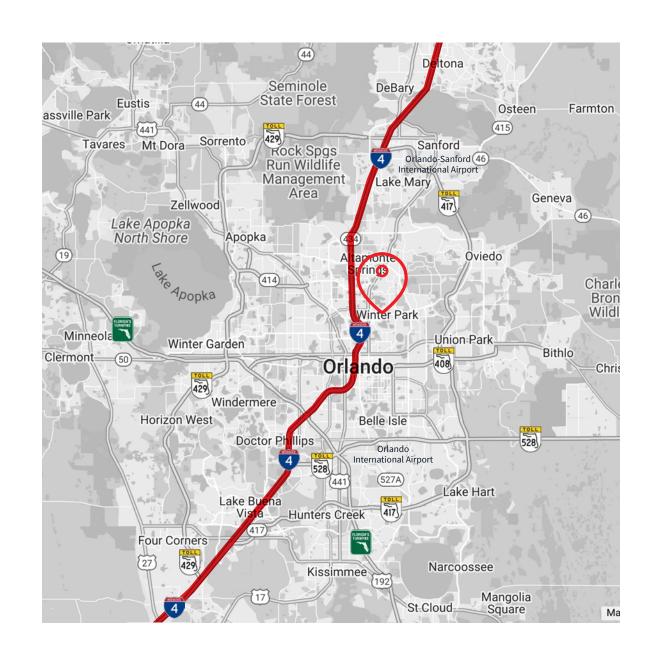

## Location

## **Advantages**

- Offers immediate access to US Highway 17-92 and historic downtown Winter Park
- Less than 20 minutes to Interstate 4,
   Central Florida Greeneway (SR 417), East-West Expressway (SR 408), and Florida's
   Turnpike, providing access to all of Central Florida and beyond
- Nearby points of interest include Winter
   Park Village, Rollins College, the new Winter
   Park Library and Events Center, Orlando
   Science Center, Orlando Museum of Art,
   AdventHealth Orlando and Winter Park, Mead
   Botanical Garden, Harry P Leu Gardens, and
   Maitland Center
- Over 1.5 million people within a 30 minute drive time