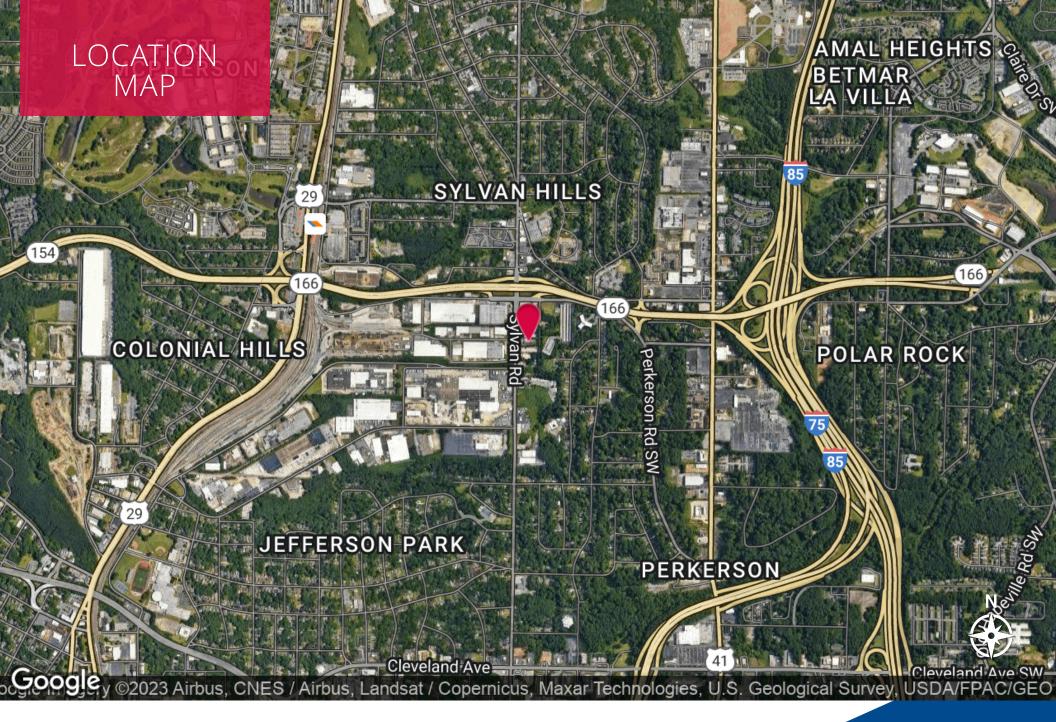

## **PROPERTY HIGHLIGHTS**

- Cleared and Partially Fenced
- Zoned Light Industrial
- Level Topo
- Easy Access to All Major Highways

## **OFFERING SUMMARY**

1 Acres Lot Size: Zoning: L1