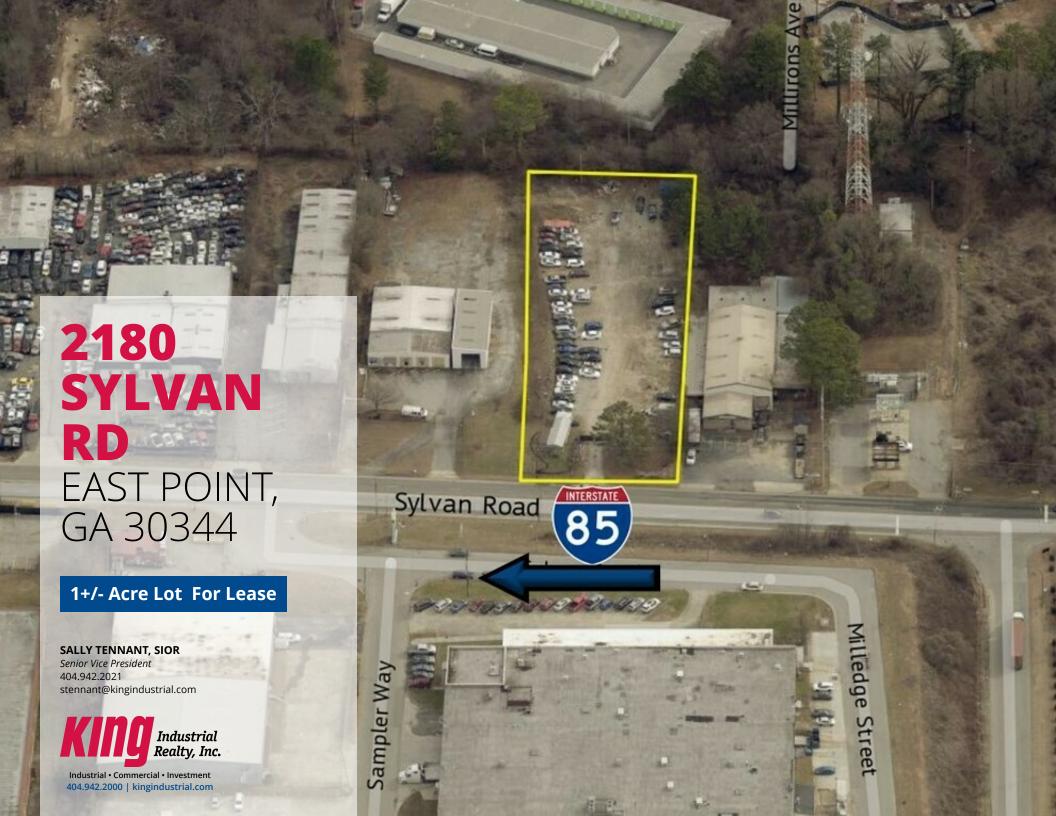

## **PROPERTY HIGHLIGHTS**

- Cleared and Partially Fenced
- Zoned Light Industrial
- Level Topo
- Easy Access to All Major Highways

## **OFFERING SUMMARY**

1 Acres Lot Size: Zoning: L1