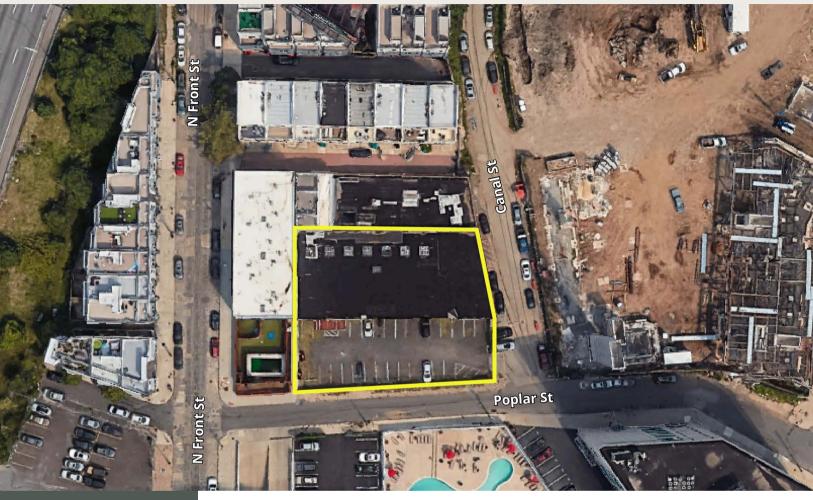

# 901 N CANAL STREET

PHILADELPHIA, PA 19123

+/- 9,000 SF WAREHOUSE WITH PARKING LOT

### **PROPERTY HIGHLIGHTS**

Rare opportunity to lease small warehouse space in the heart of Northern Liberties

+/- 9,000 SF Warehouse with +/-6,850 SF parking lot that could fit up to 30 vehicles

The larger warehouse includes an oversized drive-in door off Canal Street, high ceiling and limited columns