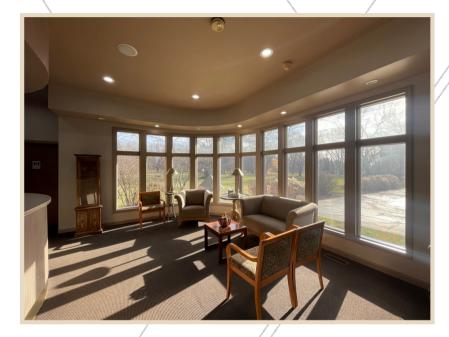

sors.com

Sublet Opportunity!



Beautifully landscaped free-standing building with exceptional visibility and monument signage. Ideally located at the southeast corner of State (Main) and Kansas Street in Geneva. This QUAINT property offers a Private Parking lot located behind the building with ample parking. The building offers ADA accessibility located at the west side of the building. This property has plenty of plumbing making it ideal for Dental, Medical, Spa Services, Counseling Services, Professional Office or Retail.

## **Building Features**



- Located on State street in Geneva
- 2-Story Building with 3,452 SF available
- Abundance of natural light
- Updated finishes
- Parking Ratio: 19 spaces/5.5 ratio

## Exterior Photos

### ADA Accessible













## Interior Photos













## Location





Located on the corner of Kansas and State Street near the Fox River



### Christine Simek +1 630.473.5070 christine@xroadsadvisors.com

502 E State Street Geneva, Illinois