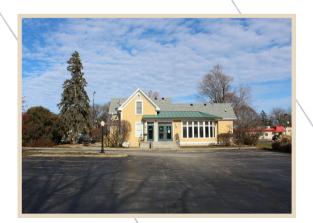

## Exterior Photos

#### Christine Simek +1 630.473.5070 christine@xroadsadvisors.com

Sublet Opportunity!

Beautifully landscaped free-standing building with exceptional visibility and monument signage. Ideally located at the southeast corner of State (Main) and Kansas Street in Geneva. This QUAINT property offers a Private Parking lot located behind the building with ample parking. The building offers ADA accessibility located at the west side of the building. This property has plenty of plumbing making it ideal for Dental, Medical, Spa Services, Counseling Services, Professional Office or Retail.