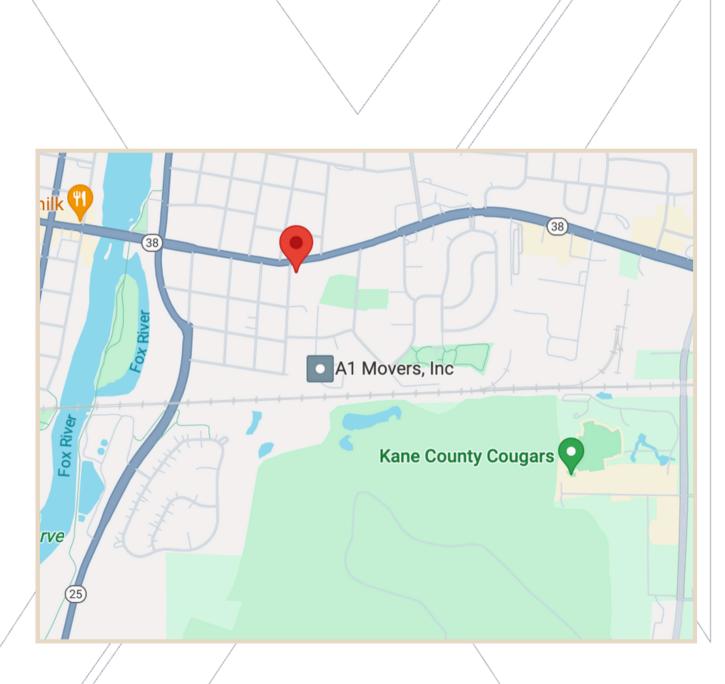

## Location

Located on the corner of Kansas and State Street near the Fox River