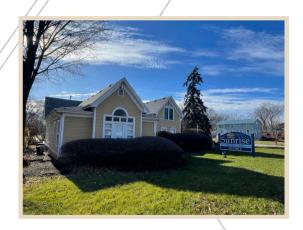

.473.5070 christine@xroadsadvisors.com

Sublet Opportunity!



Beautifully landscaped free-standing building with exceptional visibility and monument signage. Ideally located at the southeast corner of State (Main) and Kansas Street in Geneva. This QUAINT property offers a Private Parking lot located behind the building with ample parking. The building offers ADA accessibility located at the west side of the building. This property has plenty of plumbing making it ideal for Dental, Medical, Spa Services, Counseling Services, Professional Office or Retail.

## **Building Features**



- Located on State street in Geneva
- 2-Story Building with 3,452 SF available
- Abundance of natural light
- Updated finishes
- Parking Ratio: 19 spaces/5.5 ratio

## Exterior Photos

### ADA Accessible













## Interior Photos













## Location





Located on the corner of Kansas and State Street near the Fox River



### Christine Simek +1 630.473.5070 christine@xroadsadvisors.com

502 E State Street Geneva, Illinois