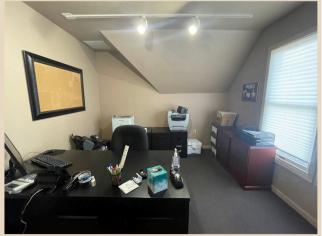

Sublet Opportunity!



Beautifully landscaped free-standing building with exceptional visibility and monument signage. Ideally located at the southeast corner of State (Main) and Kansas Street in Geneva. This QUAINT property offers a Private Parking lot located behind the building with ample parking. The building offers ADA accessibility located at the west side of the building. This property has plenty of plumbing making it ideal for Dental, Medical, Spa Services, Counseling Services, Professional Office or Retail.

## **Building Features**



- Located on State street in Geneva
- 2-Story Building with 3,452 SF available
- Abundance of natural light
- Updated finishes
- Parking Ratio: 19 spaces/5.5 ratio

## Exterior Photos

### ADA Accessible













## Interior Photos













## Location





Located on the corner of Kansas and State Street near the Fox River



### Christine Simek +1 630.473.5070 christine@xroadsadvisors.com

502 E State Street Geneva, Illinois