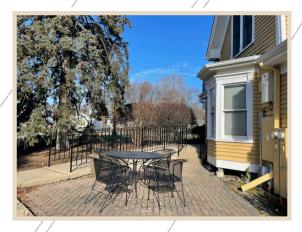

30.473.5070 christine@xroadsadvisors.com

Sublet Opportunity!



Beautifully landscaped free-standing building with exceptional visibility and monument signage. Ideally located at the southeast corner of State (Main) and Kansas Street in Geneva. This QUAINT property offers a Private Parking lot located behind the building with ample parking. The building offers ADA accessibility located at the west side of the building. This property has plenty of plumbing making it ideal for Dental, Medical, Spa Services, Counseling Services, Professional Office or Retail.

## **Building Features**



- Located on State street in Geneva
- 2-Story Building with 3,452 SF available
- Abundance of natural light
- Updated finishes
- Parking Ratio: 19 spaces/5.5 ratio

## Exterior Photos

### ADA Accessible













## Interior Photos













## Location





Located on the corner of Kansas and State Street near the Fox River



### Christine Simek +1 630.473.5070 christine@xroadsadvisors.com

502 E State Street Geneva, Illinois