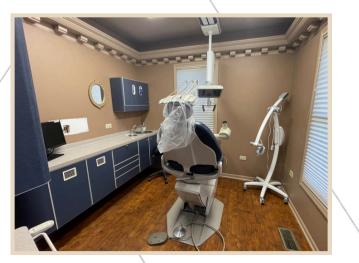

om

Sublet Opportunity!



Beautifully landscaped free-standing building with exceptional visibility and monument signage. Ideally located at the southeast corner of State (Main) and Kansas Street in Geneva. This QUAINT property offers a Private Parking lot located behind the building with ample parking. The building offers ADA accessibility located at the west side of the building. This property has plenty of plumbing making it ideal for Dental, Medical, Spa Services, Counseling Services, Professional Office or Retail.

## **Building Features**



- Located on State street in Geneva
- 2-Story Building with 3,452 SF available
- Abundance of natural light
- Updated finishes
- Parking Ratio: 19 spaces/5.5 ratio

## Exterior Photos

### ADA Accessible













## Interior Photos













## Location





Located on the corner of Kansas and State Street near the Fox River



### Christine Simek +1 630.473.5070 christine@xroadsadvisors.com

502 E State Street Geneva, Illinois