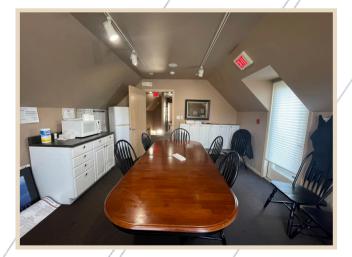

.com

Sublet Opportunity!



Beautifully landscaped free-standing building with exceptional visibility and monument signage. Ideally located at the southeast corner of State (Main) and Kansas Street in Geneva. This QUAINT property offers a Private Parking lot located behind the building with ample parking. The building offers ADA accessibility located at the west side of the building. This property has plenty of plumbing making it ideal for Dental, Medical, Spa Services, Counseling Services, Professional Office or Retail.

## **Building Features**



- Located on State street in Geneva
- 2-Story Building with 3,452 SF available
- Abundance of natural light
- Updated finishes
- Parking Ratio: 19 spaces/5.5 ratio

## Exterior Photos

### ADA Accessible













## Interior Photos













## Location





Located on the corner of Kansas and State Street near the Fox River



### Christine Simek +1 630.473.5070 christine@xroadsadvisors.com

502 E State Street Geneva, Illinois