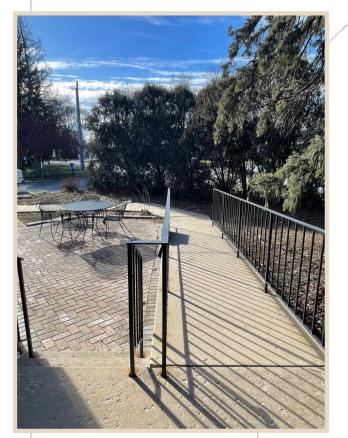

070 christine@xroadsadvisors.com

Sublet Opportunity!



Beautifully landscaped free-standing building with exceptional visibility and monument signage. Ideally located at the southeast corner of State (Main) and Kansas Street in Geneva. This QUAINT property offers a Private Parking lot located behind the building with ample parking. The building offers ADA accessibility located at the west side of the building. This property has plenty of plumbing making it ideal for Dental, Medical, Spa Services, Counseling Services, Professional Office or Retail.

## **Building Features**



- Located on State street in Geneva
- 2-Story Building with 3,452 SF available
- Abundance of natural light
- Updated finishes
- Parking Ratio: 19 spaces/5.5 ratio

## Exterior Photos

### ADA Accessible













## Interior Photos













## Location





Located on the corner of Kansas and State Street near the Fox River



### Christine Simek +1 630.473.5070 christine@xroadsadvisors.com

502 E State Street Geneva, Illinois