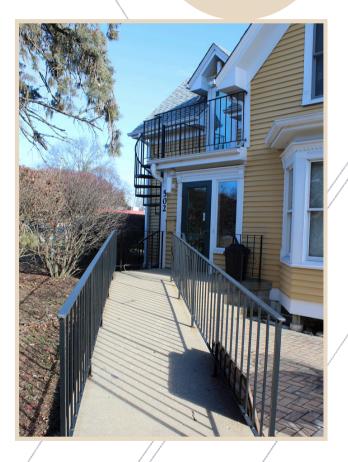

630.473.5070 christine@xroadsadvisors.com

Sublet Opportunity!



Beautifully landscaped free-standing building with exceptional visibility and monument signage. Ideally located at the southeast corner of State (Main) and Kansas Street in Geneva. This QUAINT property offers a Private Parking lot located behind the building with ample parking. The building offers ADA accessibility located at the west side of the building. This property has plenty of plumbing making it ideal for Dental, Medical, Spa Services, Counseling Services, Professional Office or Retail.

## **Building Features**



- Located on State street in Geneva
- 2-Story Building with 3,452 SF available
- Abundance of natural light
- Updated finishes
- Parking Ratio: 19 spaces/5.5 ratio

## Exterior Photos

### ADA Accessible













## Interior Photos













## Location





Located on the corner of Kansas and State Street near the Fox River



### Christine Simek +1 630.473.5070 christine@xroadsadvisors.com

502 E State Street Geneva, Illinois