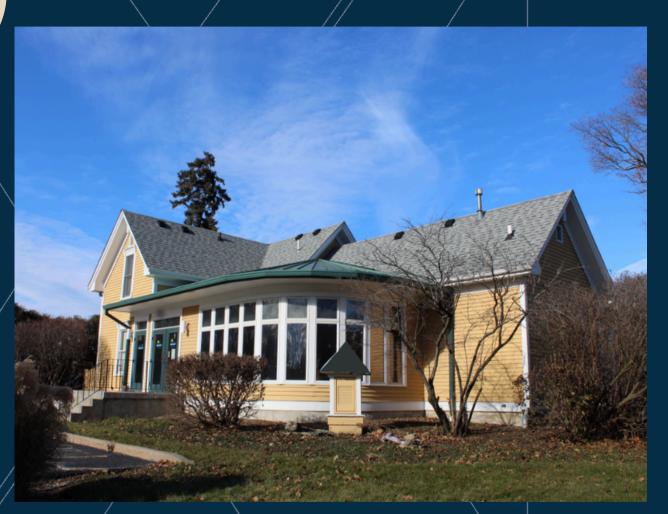

# 502 E State Street Geneva, Minois

#### Christine Simek +1 630.473.5070 christine@xroadsadvisors.com

Sublet Opportunity!

Beautifully landscaped free-standing building with exceptional visibility and monument signage. Ideally located at the southeast corner of State (Main) and Kansas Street in Geneva. This QUAINT property offers a Private Parking lot located behind the building with ample parking. The building offers ADA accessibility located at the west side of the building. This property has plenty of plumbing making it ideal for Dental, Medical, Spa Services, Counseling Services, Professional Office or Retail.

## **Building Features**

- Located on State street in Geneva
- 2-Story Building with 3,452 SF available
- Abundance of natural light
- Updated finishes
- Parking Ratio: 19 spaces/5.5 ratio