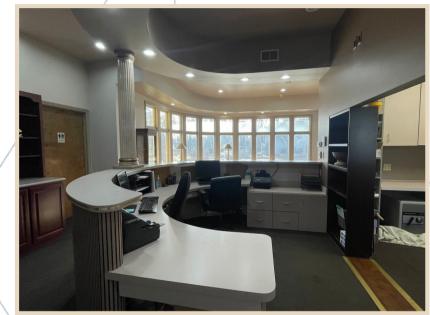

rs.com

Sublet Opportunity!



Beautifully landscaped free-standing building with exceptional visibility and monument signage. Ideally located at the southeast corner of State (Main) and Kansas Street in Geneva. This QUAINT property offers a Private Parking lot located behind the building with ample parking. The building offers ADA accessibility located at the west side of the building. This property has plenty of plumbing making it ideal for Dental, Medical, Spa Services, Counseling Services, Professional Office or Retail.

## **Building Features**



- Located on State street in Geneva
- 2-Story Building with 3,452 SF available
- Abundance of natural light
- Updated finishes
- Parking Ratio: 19 spaces/5.5 ratio

## Exterior Photos

### ADA Accessible













## Interior Photos













## Location





Located on the corner of Kansas and State Street near the Fox River



### Christine Simek +1 630.473.5070 christine@xroadsadvisors.com

502 E State Street Geneva, Illinois