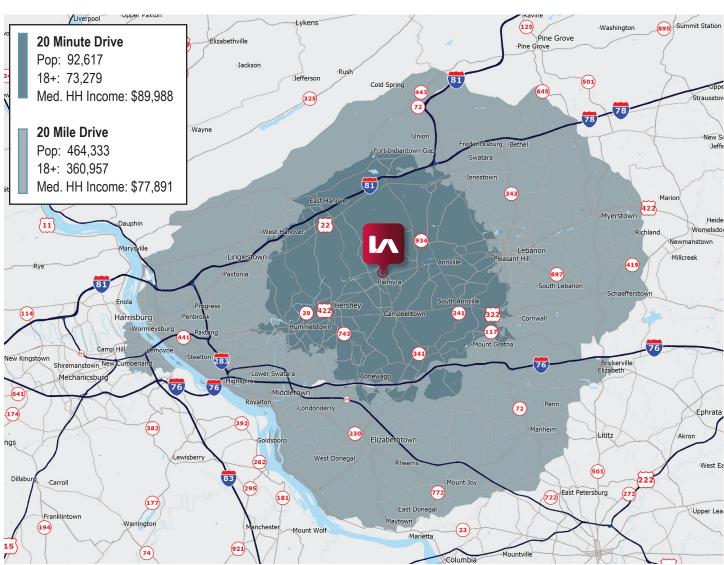

### Site Highlights:

- Redevelopment Warehouse/Flex
- Zoned Heavy Industrial and Highway Commercial
- APN#16-2294119-360192-0000
- +/-9.93 Acres
- Public Utilities
- New Construction Possible
- Rail Spur Possible
- Managers Quarters
- Close to Retail Corridor
- Owner Retiring