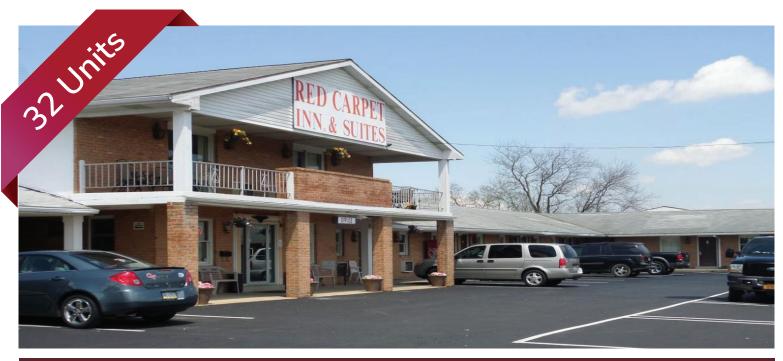

## INVESTMENT SALE OPPORTUNITY 977 E. MAIN STREET

Palmyra, PA 17078

# Hotel/Motel Investment Property - 15,728 SF Available

### Site Highlights:

- Redevelopment Warehouse/Flex
- Zoned Heavy Industrial and Highway Commercial
- APN#16-2294119-360192-0000
- +/-9.93 Acres
- Public Utilities
- New Construction Possible
- Rail Spur Possible
- Managers Quarters
- Close to Retail Corridor
- Owner Retiring