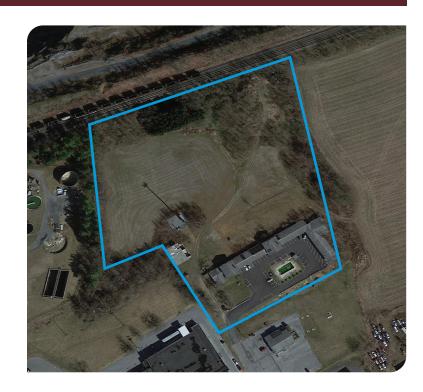

### Site Highlights:

- Redevelopment Warehouse/Flex
- Zoned Heavy Industrial and Highway Commercial
- APN#16-2294119-360192-0000
- +/-9.93 Acres
- Public Utilities
- New Construction Possible
- Rail Spur Possible
- Managers Quarters
- Close to Retail Corridor
- Owner Retiring