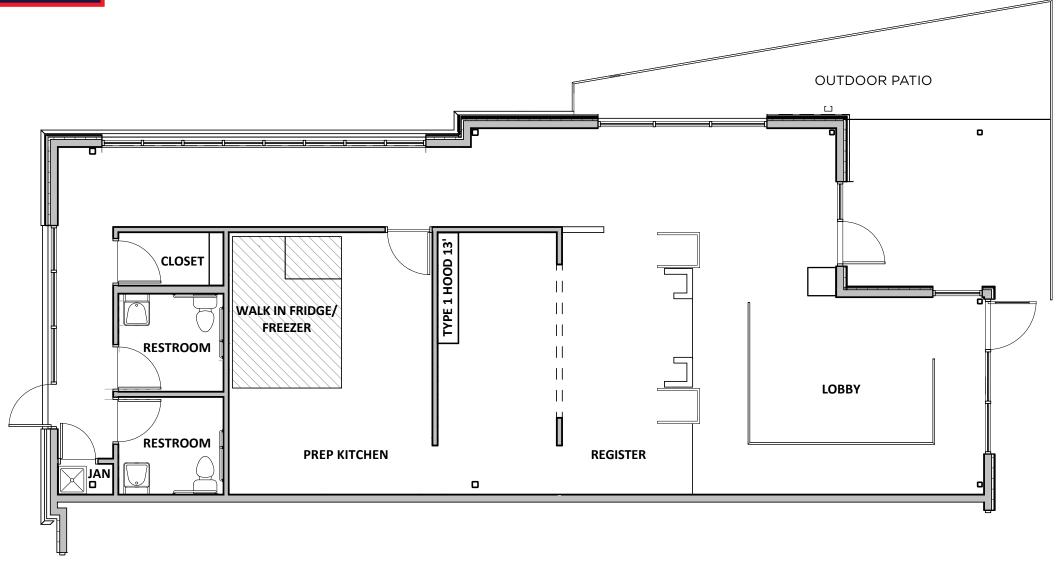

- 13' Hood Type 1
- HVAC: 6 ton RTU + ductless split
- 1500 gallon gas interceptor
- 33 Interior Seats
- 26 Patio Seats

Click to view Full Equipment List

## **FLOOR PLAN**

1,650 SF