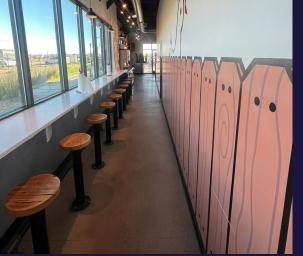

,650 square foot restaurant space is now available for sale or lease, perfectly situated in a high-traffic area right off E Harmony Rd and just a mile from I-25. Its strategic location makes it an ideal spot to capture the busy drive-by traffic from nearby shopping centers, as well as the local residential neighborhoods and apartment complexes. With ample visibility and accessibility, this space offers a fantastic opportunity for a new or expanding restaurant venture to thrive in a vibrant community. Don't miss out on this chance to establish your brand in a growing market!

- 13' Hood Type 1
- HVAC: 6 ton RTU + ductless split
- 1500 gallon gas interceptor
- 33 Interior Seats
- 26 Patio Seats

Click to view Full Equipment List



## **FLOOR PLAN**

1,650 SF





# FRONT OF HOUSE PHOTOS









# **BACK OF HOUSE PHOTOS**









#### **MORE THAN**

27,000 passing vehicles on Harmony Rd per day, per ESRI, 2024



#### **Timnath, Colorado**

Timnath, Colorado, is a rapidly growing town situated just east of Fort Collins in Larimer County. As the county continues to expand, Timnath is poised for significant growth, transforming from a small rural community into a vibrant suburban center.

The town offers a blend of residential neighborhoods, parks, and local businesses. Timnath's strategic location provides easy access to Fort Collins and Loveland makes Timnath an attractive option for businesses looking to capitalize on nearby neighborhoods and establish themselves in a community that is on the rise.

NATE HECKEL
Senior Director
+1 970 267 7724
nate.heckel@cushwake.com

TYLE