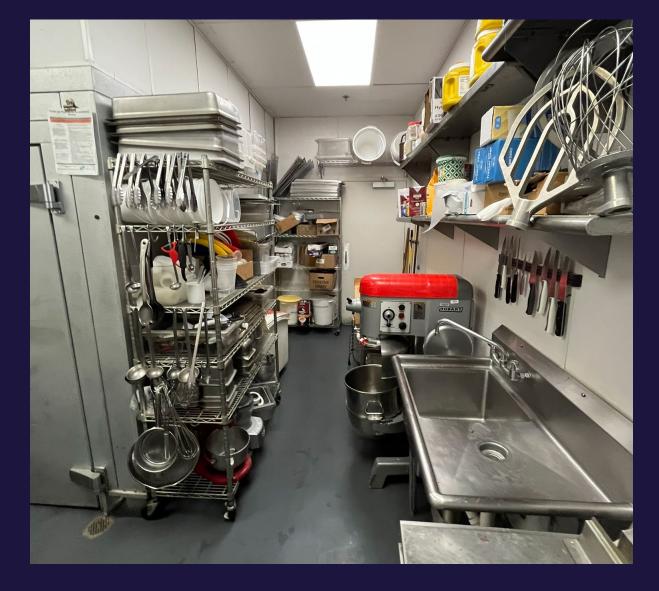

is now available for sale or lease, perfectly situated in a high-traffic area right off E Harmony Rd and just a mile from I-25. Its strategic location makes it an ideal spot to capture the busy drive-by traffic from nearby shopping centers, as well as the local residential neighborhoods and apartment complexes. With ample visibility and accessibility, this space offers a fantastic opportunity for a new or expanding restaurant venture to thrive in a vibrant community. Don't miss out on this chance to establish your brand in a growing market!

- 13' Hood Type 1
- HVAC: 6 ton RTU + ductless split
- 1500 gallon gas interceptor
- 33 Interior Seats
- 26 Patio Seats

Click to view Full Equipment List



## **FLOOR PLAN**

1,650 SF





# FRONT OF HOUSE PHOTOS









# **BACK OF HOUSE PHOTOS**









#### **MORE THAN**

27,000 passing vehicles on Harmony Rd per day, per ESRI, 2024



#### **Timnath, Colorado**

Timnath, Colorado, is a rapidly growing town situated just east of Fort Collins in Larimer County. As the county continues to expand, Timnath is poised for significant growth, transforming from a small rural community into a vibrant suburban center.

The town offers a blend of residential neighborhoods, parks, and local businesses. Timnath's strategic location provides easy access to Fort Collins and Loveland makes Timnath an attractive option for businesses looking to capitalize on nearby neighborhoods and establish themselves in a community that is on the rise.

NATE HECKEL
Senior Director
+1 970 267 7724
nate.heckel@cushwake.com

TYLER MURRAY
Senior Director
+1 970 26