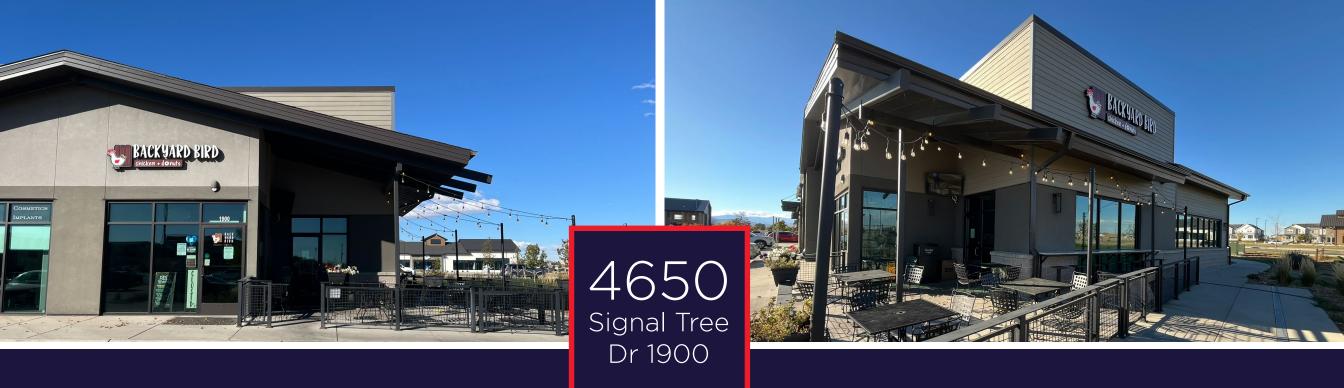

### **BUILDING DETAILS**

**GROUND** 1,650 SF

**FRONTAGE** E Harmony Rd

**SALE PRICE** \$1,500,000.00

**LEASE RATE** Negotiable

**SIGNAGE** Building

Timnath Trail at Riverbend Apartments, Poudre Fire Authority,

**NEIGHBORS** Timnath Police Department, The Group Real Estate, Timnath Chamber of Commerce, Costco, Walmart,

Les Schwab Tire Center, Murphys USA, Starbucks

This prime 1,650 square foot restaurant space is now available for sale or lease, perfectly situated in a high-traffic area right off E Harmony Rd and just a mile from I-25. Its strategic location makes it an ideal spot to capture the busy drive-by traffic from nearby shopping centers, as well as the local residential neighborhoods and apartment complexes. With ample visibility and accessibility, this space offers a fa