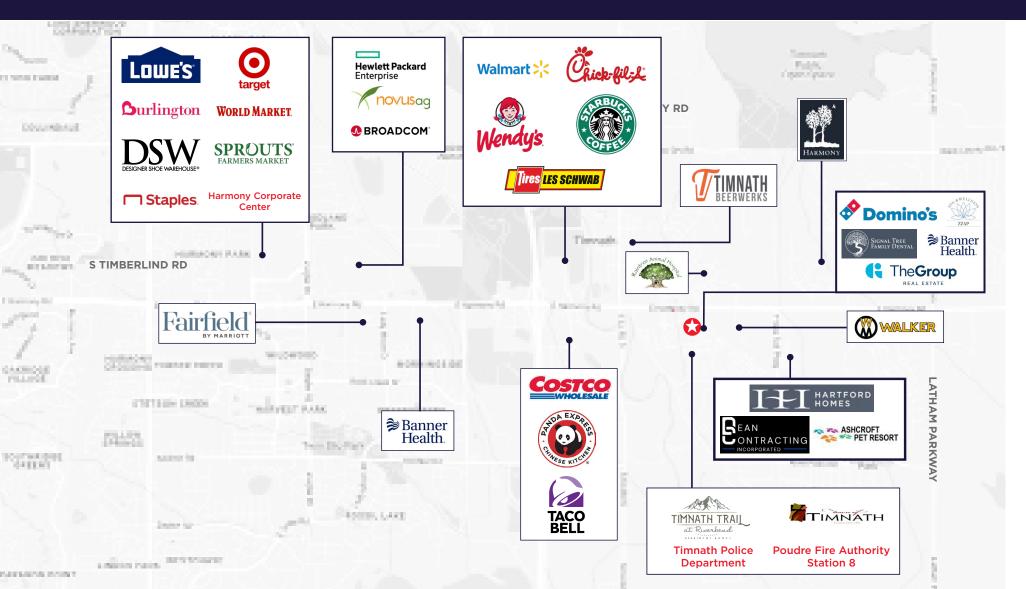

### **BUILDING DETAILS**

**GROUND** 1,650 SF

**FRONTAGE** E Harmony Rd

**SALE PRICE** \$1,500,000.00

**LEASE RATE** Negotiable

**SIGNAGE** Building

Timnath Trail at Riverbend Apartments, Poudre Fire Authority,

**NEIGHBORS** Timnath Police Department, The Group Real Estate, Timnath Chamber of Commerce, Costco, Walmart,

Les Schwab Tire Center, Murphys USA, Starbucks

This prime 1,650 square foot restaurant space is now available for sale or lease, perfectly situated in a high-traffic area right off E Harmony Rd and just a mile from I-25. Its strategic location makes it an ideal spot to capture the busy drive-by traffic from nearby shopping centers, as well as the local residential neighborhoods and apartment complexes. With ample visibility and accessibility, this space offers a fantastic opportunity for a new or expanding restaurant venture to thrive in a vibrant community. Don't miss out on this chance to establish your brand in a growing market!