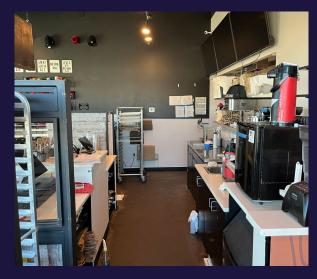

50 square foot restaurant space is now available for sale or lease, perfectly situated in a high-traffic area right off E Harmony Rd and just a mile from I-25. Its strategic location makes it an ideal spot to capture the busy drive-by traffic from nearby shopping centers, as well as the local residential neighborhoods and apartment complexes. With ample visibility and accessibility, this space offers a fantastic opportunity for a new or expanding restaurant venture to thrive in a vibrant community. Don't miss out on this chance to establish your brand in a growing market!

- 13' Hood Type 1
- HVAC: 6 ton RTU + ductless split
- 1500 gallon gas interceptor
- 33 Interior Seats
- 26 Patio Seats

Click to view Full Equipment List



## **FLOOR PLAN**

1,650 SF





# FRONT OF HOUSE PHOTOS









# **BACK OF HOUSE PHOTOS**









#### **MORE THAN**

27,000 passing vehicles on Harmony Rd per day, per ESRI, 2024



#### **Timnath, Colorado**

Timnath, Colorado, is a rapidly growing town situated just east of Fort Collins in Larimer County. As the county continues to expand, Timnath is poised for significant growth, transforming from a small rural community into a vibrant suburban center.

The town offers a blend of residential neighborhoods, parks, and local businesses. Timnath's strategic location provides easy access to Fort Collins and Loveland makes Timnath an attractive option for businesses looking to capitalize on nearby neighborhoods and establish themselves in a community that is on the rise.

NATE HECKEL
Senior Director
+1 970 267 7724
nate.heckel@cushwake.com

TYLER