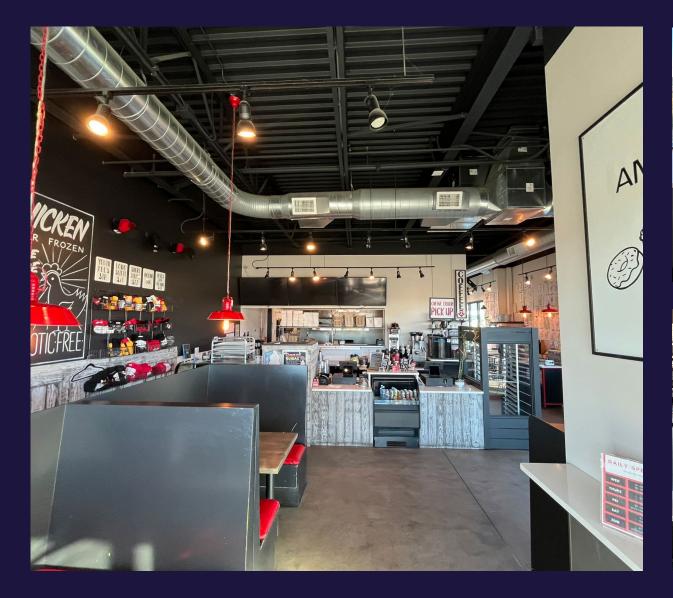

1,650 square foot restaurant space is now available for sale or lease, perfectly situated in a high-traffic area right off E Harmony Rd and just a mile from I-25. Its strategic location makes it an ideal spot to capture the busy drive-by traffic from nearby shopping centers, as well as the local residential neighborhoods and apartment complexes. With ample visibility and accessibility, this space offers a fantastic opportunity for a new or expanding restaurant venture to thrive in a vibrant community. Don't miss out on this chance to establish your brand in a growing market!

- 13' Hood Type 1
- HVAC: 6 ton RTU + ductless split
- 1500 gallon gas interceptor
- 33 Interior Seats
- 26 Patio Seats

Click to view Full Equipment List



## **FLOOR PLAN**

1,650 SF





# FRONT OF HOUSE PHOTOS









# **BACK OF HOUSE PHOTOS**









#### **MORE THAN**

27,000 passing vehicles on Harmony Rd per day, per ESRI, 2024



#### **Timnath, Colorado**

Timnath, Colorado, is a rapidly growing town situated just east of Fort Collins in Larimer County. As the county continues to expand, Timnath is poised for significant growth, transforming from a small rural community into a vibrant suburban center.

The town offers a blend of residential neighborhoods, parks, and local businesses. Timnath's strategic location provides easy access to Fort Collins and Loveland makes Timnath an attractive option for businesses looking to capitalize on nearby neighborhoods and establish themselves in a community that is on the rise.

NATE HECKEL
Senior Director
+1 970 267 7724
nate.heckel@cushwake.com

TY