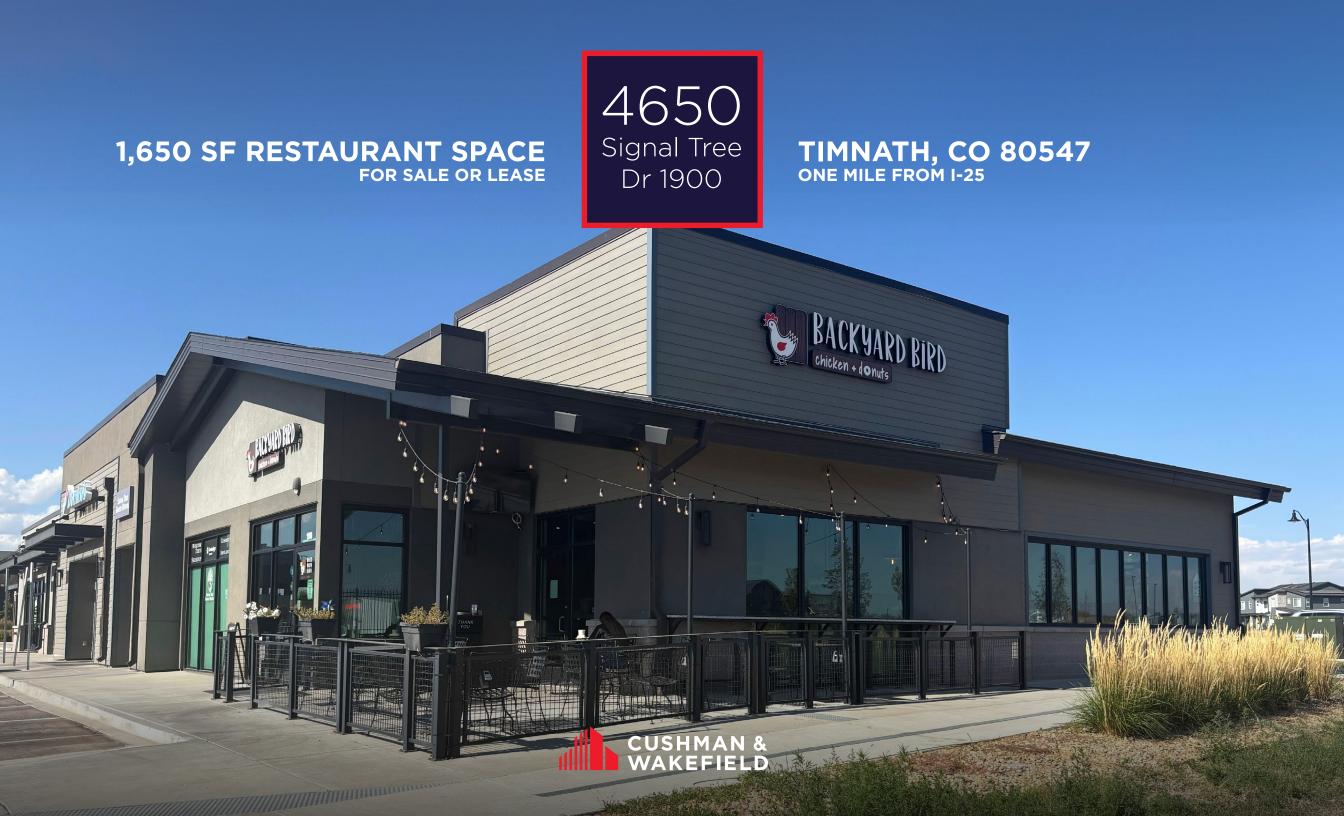

### **BUILDING DETAILS**

**GROUND** 1,650 SF

**FRONTAGE** E Harmony Rd

**SALE PRICE** \$1,500,000.00

**LEASE RATE** Negotiable

**SIGNAGE** Building

Timnath Trail at Riverbend Apartments, Poudre Fire Authority,

**NEIGHBORS** Timnath Police Department, The Group Real Estate, Timnath Chamber of Commerce, Costco, Walmart,

Les Schwab Tire Center, Murphys USA, Starbucks

This prime 1,650 square foot restaurant space is now available for sale or lease, perfectly situated in a high-traffic area right off E Harmony Rd and just a mile from I-25. Its strategic location makes it an ideal spot to capture the busy drive-by traffic from nearby shopping centers, as well as the local residential neighborhoods and apartment complexes. With ample visibility and accessibility, this space offers a fantastic opportunity for a new or expanding restaurant venture to thrive in a vibrant community. Don't miss out on this chance to establish your brand in a growing market!