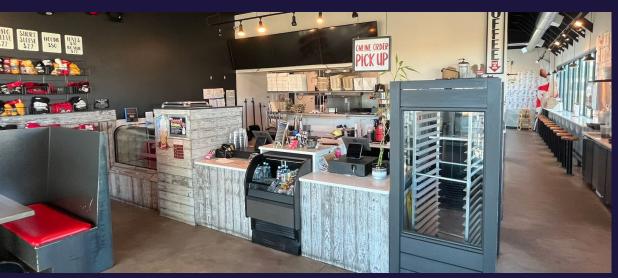

square foot restaurant space is now available for sale or lease, perfectly situated in a high-traffic area right off E Harmony Rd and just a mile from I-25. Its strategic location makes it an ideal spot to capture the busy drive-by traffic from nearby shopping centers, as well as the local residential neighborhoods and apartment complexes. With ample visibility and accessibility, this space offers a fantastic opportunity for a new or expanding restaurant venture to thrive in a vibrant community. Don't miss out on this chance to establish your brand in a growing market!

- 13' Hood Type 1
- HVAC: 6 ton RTU + ductless split
- 1500 gallon gas interceptor
- 33 Interior Seats
- 26 Patio Seats

Click to view Full Equipment List



## **FLOOR PLAN**

1,650 SF





# FRONT OF HOUSE PHOTOS









# **BACK OF HOUSE PHOTOS**









#### **MORE THAN**

27,000 passing vehicles on Harmony Rd per day, per ESRI, 2024



#### **Timnath, Colorado**

Timnath, Colorado, is a rapidly growing town situated just east of Fort Collins in Larimer County. As the county continues to expand, Timnath is poised for significant growth, transforming from a small rural community into a vibrant suburban center.

The town offers a blend of residential neighborhoods, parks, and local businesses. Timnath's strategic location provides easy access to Fort Collins and Loveland makes Timnath an attractive option for businesses looking to capitalize on nearby neighborhoods and establish themselves in a community that is on the rise.

NATE HECKEL
Senior Director
+1 970 267 7724
nate.heckel@cushwake.com

TYLER MU