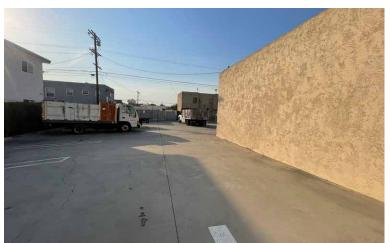

### PROPERTY FEATURES

SIZE: ±2,460 SF on 11,322 SF Lot

\$1,150,000 PRICE:

**ZONING: LAC1.5** 

APN: 7421-021-031 & 7421-021-030

- Large Fenced & Paved Yard
- Freestanding Industrial Building
- Major Street Frontage
- Drive Through Capability
- Two (2) Oversized GL Doors (15' x 8')
- Minutes to 405, 110 & 710 Freeways