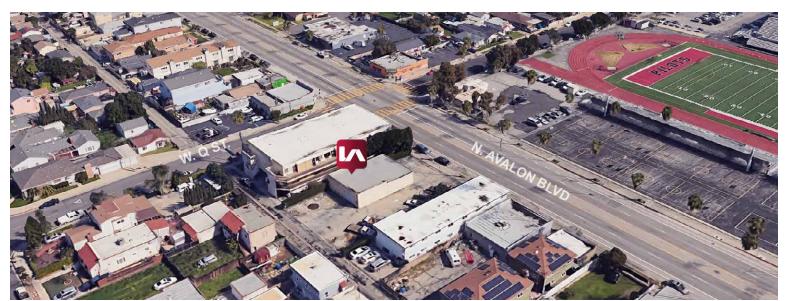

## INDUSTRIAL FOR SALE

1559 N. AVALON BLVD, WILMINGTON, CA 90744

### PROPERTY FEATURES

SIZE: ±2,460 SF on 11,322 SF Lot

\$1,150,000 PRICE:

**ZONING: LAC1.5** 

APN: 7421-021-031 & 7421-021-030

- Large Fenced & Paved Yard
- Freestanding Industrial Building
- Major Street Frontage
- Drive Through Capability
- Two (2) Oversized GL Doors (15' x 8')
- Minutes to 405, 110 & 710 Freeways