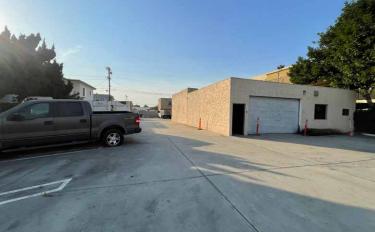

## INDUSTRIAL FOR SALE

1559 N. AVALON BLVD, WILMINGTON, CA 90744

### PROPERTY FEATURES

SIZE: ±2,460 SF on 11,322 SF Lot

\$1,150,000 PRICE:

**ZONING: LAC1.5** 

APN: 7421-021-031 & 7421-021-030

- Large Fenced & Paved Yard
- Freestanding Industrial Building
- Major Street Frontage
- Drive Through Capability
- Two (2) Oversized GL Doors (15' x 8')
- Minutes to 405, 110 & 710 Freeways