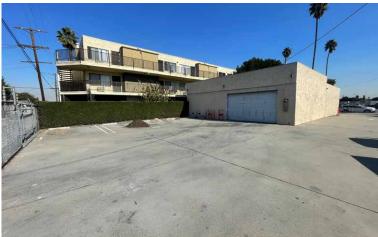

### PROPERTY FEATURES

SIZE: ±2,460 SF on 11,322 SF Lot

\$1,150,000 PRICE:

**ZONING: LAC1.5** 

APN: 7421-021-031 & 7421-021-030

- Large Fenced & Paved Yard
- Freestanding Industrial Building
- Major Street Frontage
- Drive Through Capability
- Two (2) Oversized GL Doors (15' x 8')
- Minutes to 405, 110 & 710 Freeways