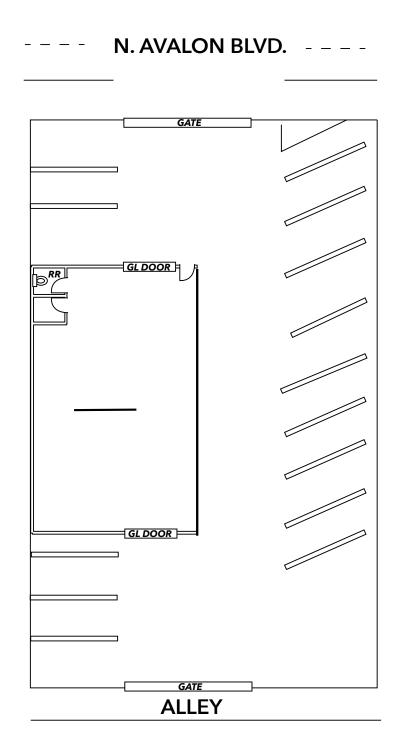

### PROPERTY FEATURES

SIZE: ±2,460 SF on 11,322 SF Lot

\$1,150,000 PRICE:

**ZONING: LAC1.5** 

APN: 7421-021-031 & 7421-021-030

- Large Fenced & Paved Yard
- Freestanding Industrial Building
- Major Street Frontage
- Drive Through Capability
- Two (2) Oversized GL Doors (15' x 8')
- Minutes to 405, 110 & 710 Freeways