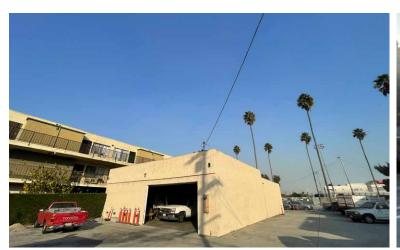

## INDUSTRIAL FOR SALE

1559 N. AVALON BLVD, WILMINGTON, CA 90744

### PROPERTY FEATURES

SIZE: ±2,460 SF on 11,322 SF Lot

\$1,150,000 PRICE:

**ZONING: LAC1.5** 

APN: 7421-021-031 & 7421-021-030

- Large Fenced & Paved Yard
- Freestanding Industrial Building
- Major Street Frontage
- Drive Through Capability
- Two (2) Oversized GL Doors (15' x 8')
- Minutes to 405, 110 & 710 Freeways