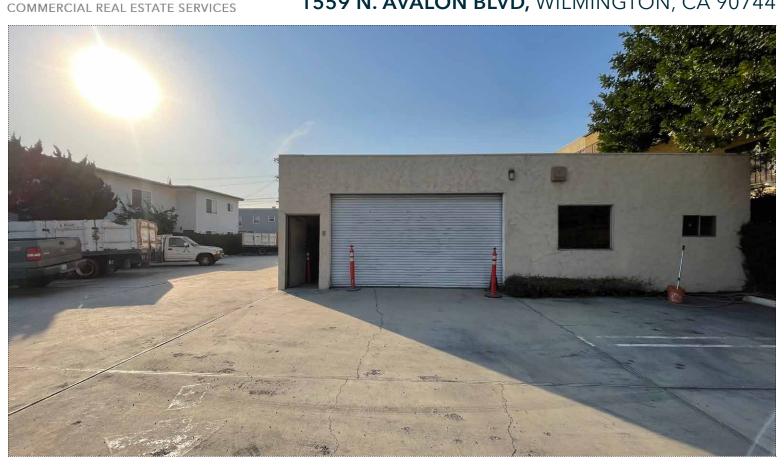

## INDUSTRIAL FOR SALE

1559 N. AVALON BLVD, WILMINGTON, CA 90744

### PROPERTY FEATURES

SIZE: ±2,460 SF on 11,322 SF Lot

\$1,150,000 PRICE:

**ZONING: LAC1.5** 

APN: 7421-021-031 & 7421-021-030

- Large Fenced & Paved Yard
- Freestanding Industrial Building
- Major Street Frontage
- Drive Through Capability
- Two (2) Oversized GL Doors (15' x 8')
- Minutes to 405, 110 & 710 Freeways