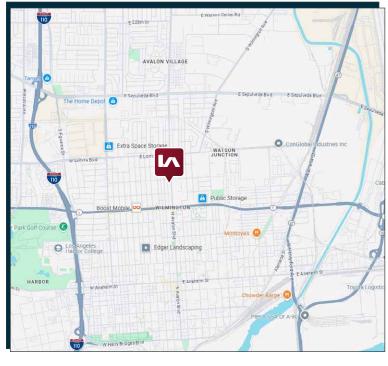

## INDUSTRIAL FOR SALE

1559 N. AVALON BLVD, WILMINGTON, CA 90744

### PROPERTY FEATURES

SIZE: ±2,460 SF on 11,322 SF Lot

\$1,150,000 PRICE:

**ZONING: LAC1.5** 

APN: 7421-021-031 & 7421-021-030

- Large Fenced & Paved Yard
- Freestanding Industrial Building
- Major Street Frontage
- Drive Through Capability
- Two (2) Oversized GL Doors (15' x 8')
- Minutes to 405, 110 & 710 Freeways