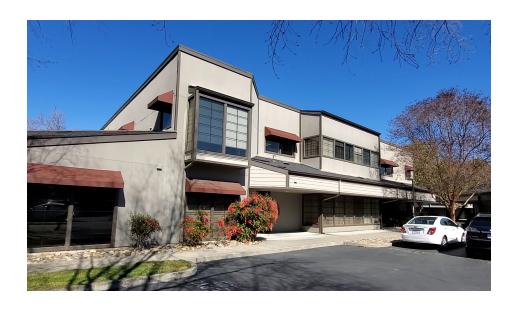

# FOR LEASE OR SALE

309-311 LENNON LN
OFFICE/MEDICAL
SPACES
AVAILABLE

WALNUT GREEK, GALIFORNIA

**REDUCED PRICE: \$3,799,999** 

## NEAR KAISER PERMANENTE & JOHN MUIR MEDICAL OFFICES

309-311 Lennon Lane is located in the medical submarket of Shadelands in Walnut Creek. Submarket supports major medical entities such as Kaiser Permanente, John Muir, BASS Medical, and Benioff Children's' Hospital.