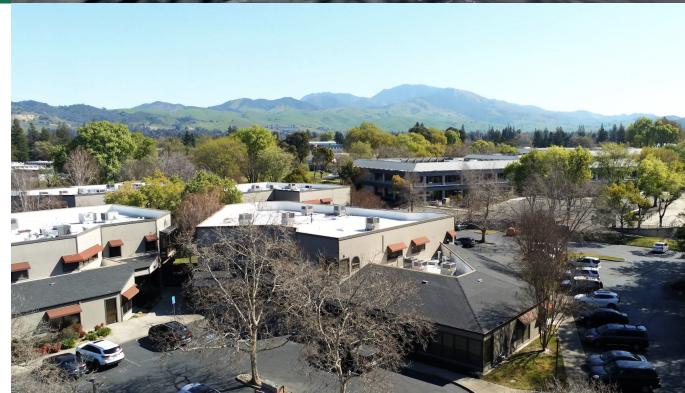

## NEAR KAISER PERMANENTE & JOHN MUIR MEDICAL OFFICES

309-311 Lennon Lane is located in the medical submarket of Shadelands in Walnut Creek. Submarket supports major medical entities such as Kaiser Permanente, John Muir, BASS Medical, and Benioff Children's' Hospital.

The Shadelands is a great dining/recreation destination with Heather Farm Park, Lime Ridge Open space, Boundary Oak Golf Course, Diablo Shadows Park, Orchards Playground at the Orchards Shopping Center with houses; Mike Hess Brewing, Jack's Urban Eats, MOD Pizza, California Fish Grill, and Burger Lounge.