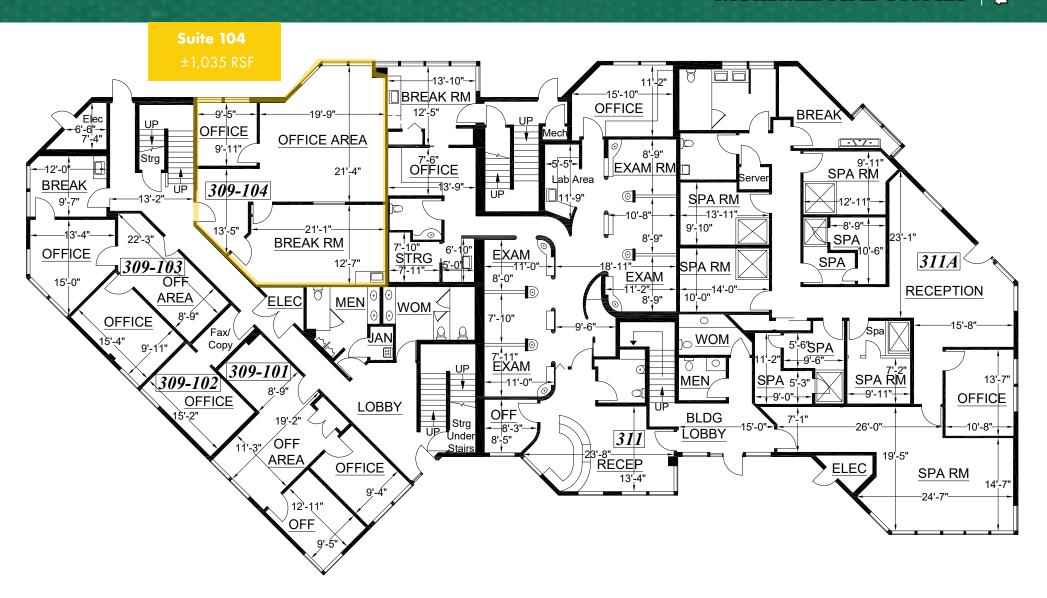

e.

| <b>AVAI</b>         | 1 4 | ы | -   |
|---------------------|-----|---|-----|
| $\Delta V \Delta I$ |     | ы | 100 |
|                     | 7.6 |   | _   |

**Total Building** 

±14,105 RSF

**Vacant Space** 

±8,799 RSF









925.296.3310

matt.hatfield@tricommercial.com

LIC: #01937755



## NEAR KAISER PERMANENTE & JOHN MUIR MEDICAL OFFICES

- SBA available to office buyers
- Multi-Tenant Condo with an proforma NOI of \$210,000
- Two large stable tenants in 311 building, each with long term leases in place
- Parking Ratio: 4.60/1,000 SF
- Serene Quiet Setting
- Updated Restrooms and common areas with LED lights
- Zoned BP-200, permitting multiple uses









925.296.3310 matt.hatfield@tricommercial.com UC: #01937755



## NEAR KAISER PERMANENTE & JOHN MUIR MEDICAL OFFICES



#### **Matt Hatfield**

925.296.3310 matt.hatfield@tricommercial.com LIC: #01937755



## NEAR KAISER PERMANENTE & JOHN MUIR MEDICAL OFFICES



**Suite 311B** ±1,889 RSF

**Matt Hatfield** 

925.296.3310 matt.hatfield@tricommercial.com LIC: #01937755



## NEAR KAISER PERMANENTE & JOHN MUIR MEDICAL OFFICES



#### **Matt Hatfield**

925.296.3310

matt.hatfield@tricommercial.com

LIC: #01937755







1 mile













3 miles

















Median Household

\$339,657 Median Net Worth Per Capita Income

925.296.3310 matt.hatfield@tricommercial.com LIC: #01937755

**Matt Hatfield**