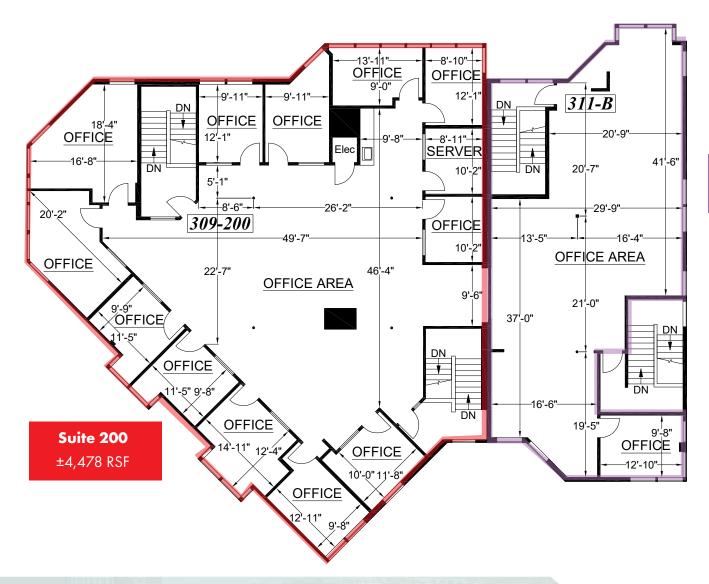

| 7.6 |   | _   |

**Total Building** 

±14,105 RSF

**Vacant Space** 

±8,799 RSF









925.296.3310

matt.hatfield@tricommercial.com

LIC: #01937755



## NEAR KAISER PERMANENTE & JOHN MUIR MEDICAL OFFICES

- SBA available to office buyers
- Multi-Tenant Condo with an proforma NOI of \$210,000
- Two large stable tenants in 311 building, each with long term leases in place
- Parking Ratio: 4.60/1,000 SF
- Serene Quiet Setting
- Updated Restrooms and common areas with LED lights
- Zoned BP-200, permitting multiple uses









925.296.3310 matt.hatfield@tricommercial.com UC: #01937755



## NEAR KAISER PERMANENTE & JOHN MUIR MEDICAL OFFICES



#### **Matt Hatfield**

925.296.3310 matt.hatfield@tricommercial.com LIC: #01937755



## NEAR KAISER PERMANENTE & JOHN MUIR MEDICAL OFFICES



**Suite 311B** ±1,889 RSF

**Matt Hatfield** 

925.296.3310 matt.hatfield@tricommercial.com LIC: #01937755



## NEAR KAISER PERMANENTE & JOHN MUIR MEDICAL OFFICES



#### **Matt Hatfield**

925.296.3310

matt.hatfield@tricommercial.com

LIC: #01937755







1 mile













3 miles

















Median Household

\$339,657 Median Net Worth Per Capita Income

925.296.3310 matt.hatfield@tricommercial.com LIC: #01937755

**Matt Hatfield**