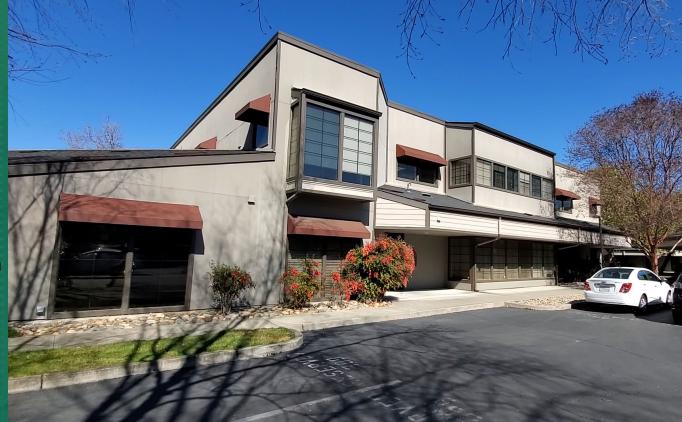

# FOR LEASE OR SALE

309-311 LENNON LN
OFFICE/MEDICAL
SPACES
AVAILABLE

WALNUT GREEK, GALIFORNIA

**REDUCED PRICE: \$3,799,999** 

## NEAR KAISER PERMANENTE & JOHN MUIR MEDICAL OFFICES

309-311 Lennon Lane is located in the medical submarket of Shadelands in Walnut Creek. Submarket supports major medical entities such as Kaiser Permanente, John Muir, BASS Medical, and Benioff Children's' Hospital.