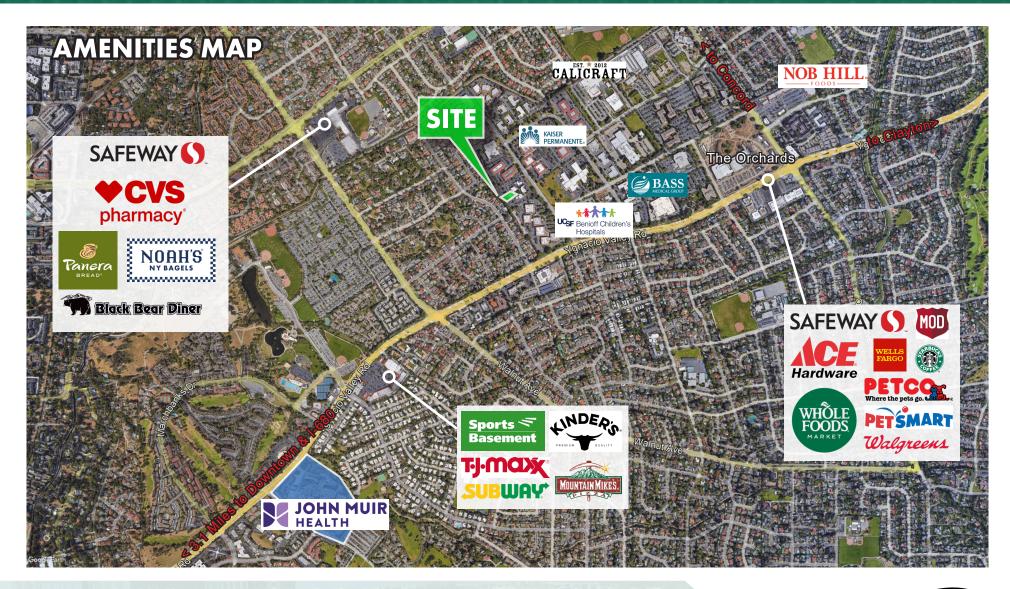

## NEAR KAISER PERMANENTE & JOHN MUIR MEDICAL OFFICES

309-311 Lennon Lane is located in the medical submarket of Shadelands in Walnut Creek. Submarket supports major medical entities such as Kaiser Permanente, John Muir, BASS Medical, and Benioff Children's' Hospital.

The Shadelands is a great dining/recreation destination with Heather Farm Park, Lime Ridge Open space, Boundary Oak Golf Course, Diablo Shadows Park, Orchards Playground at the Orchards Shopping Center with houses; Mike Hess Brewing, Jack's Urban Eats, MOD Pizza, California Fish Grill, and Burger Lounge.