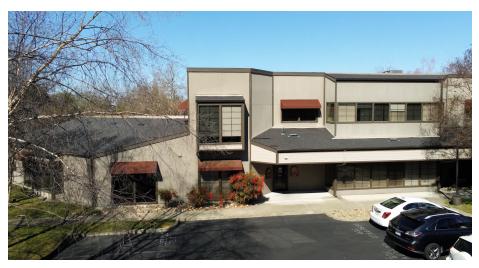

# FOR LEASE OR SALE

309-311 LENNON LN
OFFICE/MEDICAL
SPACES
AVAILABLE

WALNUT GREEK, GALIFORNIA

**REDUCED PRICE: \$3,799,999** 

## NEAR KAISER PERMANENTE & JOHN MUIR MEDICAL OFFICES

309-311 Lennon Lane is located in the medical submarket of Shadelands in Walnut Creek. Submarket supports major medical entities such as Kaiser Permanente, John Muir, BASS Medical, and Benioff Children's' Hospital.