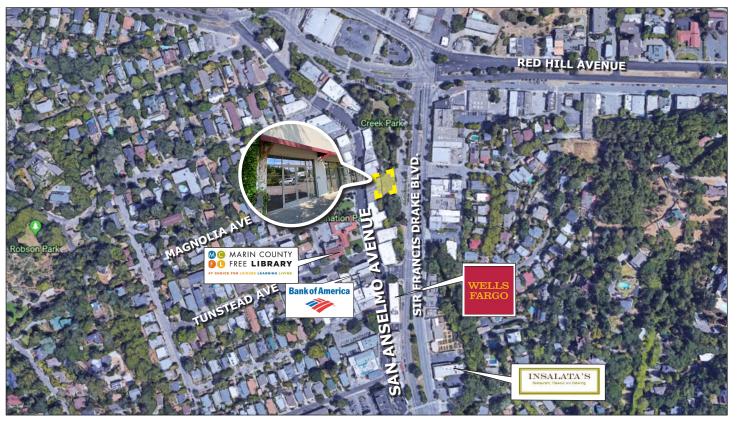

#### **Location Description:**

This highly visible property is located in heart of downtown San Anselmo, surrounded by shops and restaurants and across from the Town Hall and next to Marin Coffee Roasters.

251 Sir Francis Drake Blvd., San Anselmo, CA 94960

Click here to View in Google Maps

No warranty or representation, express or implied, is made as to the accuracy of the information contained herein, and same is submitted subject to errors, omissions, change of price, rental or other conditions, withdrawal without notice, and to any special listing conditions imposed by our principals. The prospective purchaser/lessee should independently verify all information.