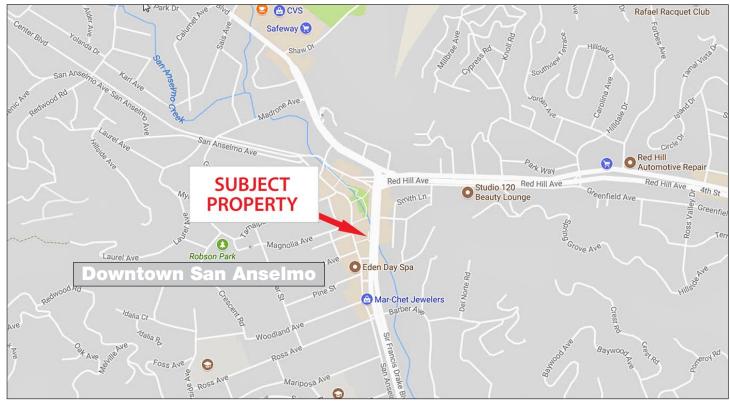

#### **Location Description:**

This highly visible property is located in heart of downtown San Anselmo, surrounded by shops and restaurants and across from the Town Hall and next to Marin Coffee Roasters.

251 Sir Francis Drake Blvd., San Anselmo, CA 94960

Click here to View in Google Maps

No warranty or representation, express or implied, is made as to the accuracy of the information contained herein, and same is submitted subject to errors, omissions, change of price, rental or other conditions, withdrawal without notice, and to any special listing conditions imposed by our principals. The prospective purchaser/lessee should independently verify all information.