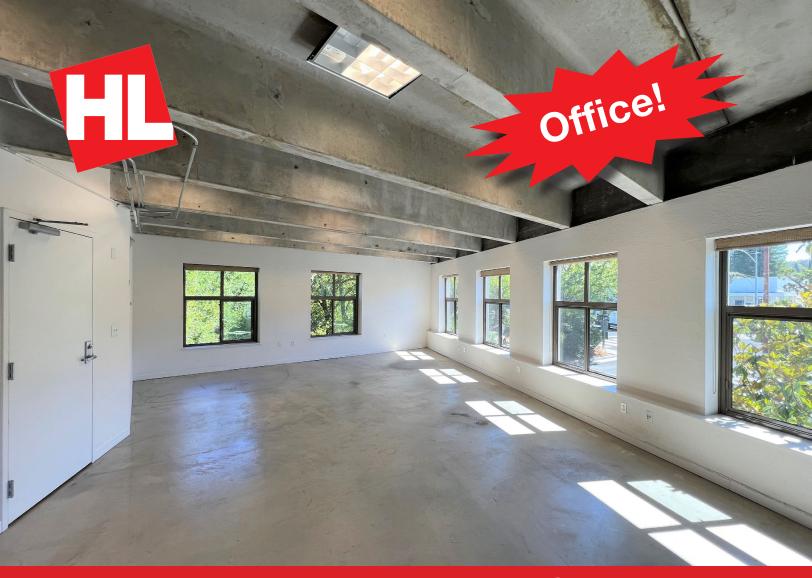

### For Lease: 2nd Floor Office

### 251 Sir Francis Drake Blvd., San Anselmo, CA

- Prime Downtown Location
- Open Floor Plan
- High Ceilings
- Excellent Window Line

#### **Building/Space Description:**

This second floor office space has high ceilings and an excellent window line. Tenant responsible for electric and janitorial. There are shared restrooms. No water in unit.