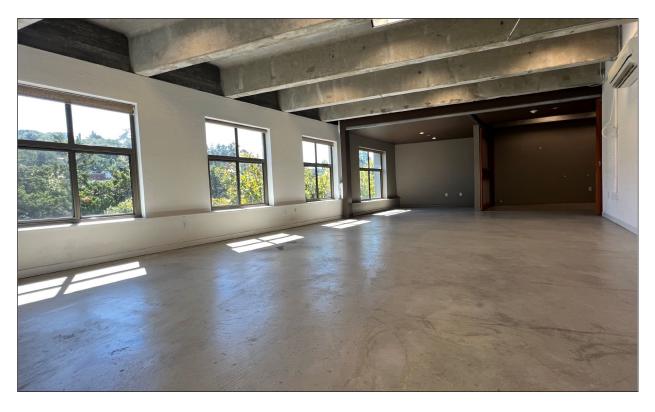

#### **Building/Space Description:**

This second floor office space has high ceilings and an excellent window line. Tenant responsible for electric and janitorial. There are shared restrooms. No water in unit.