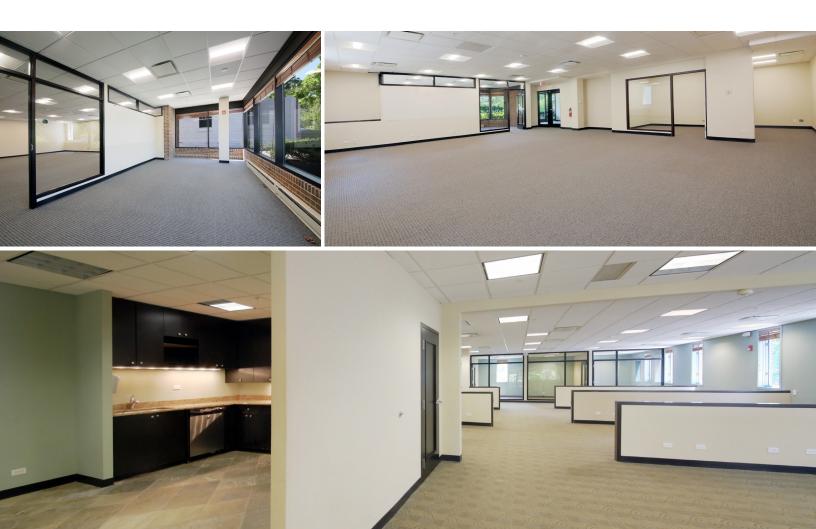

## Office space available in downtown Lake Forest

- Available: 1st Floor 1,413 SF | 2nd Floor 4,262 RSF
- Call for rental rates
- Available: Immediately
- Turn key buildout available
- Lots of natural light
- 2 blocks from Lake Forest Metra, Union Pacific North Line Station
- Ample parking right across the street in the City lot

For office leasing information, please call:

Tim Henry 312.273.9481 tim.henry@avisonyoung.com

Suite 100 - 1,413 SF

- 1 private office, 1 conference room
- Dedicated bathrooms

2nd Floor - 4,262 SF

- Entire 2nd floor with elevator identity
- 6 private offices, 2 conference rooms
- Dedicated bathrooms
- Full-service kitchen
- Space is easily divisible