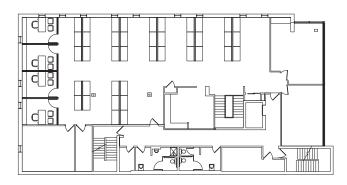

## Office space available in downtown Lake Forest

- Available: 1st Floor 1,413 SF | 2nd Floor 4,262 RSF
- Call for rental rates
- Available: Immediately
- Turn key buildout available
- Lots of natural light
- 2 blocks from Lake Forest Metra, Union Pacific North Line Station
- Ample parking right across the street in the City lot

For office leasing information, please call:

Tim Henry 312.273.9481 tim.henry@avisonyoung.com

Suite 100 - 1,413 SF

- 1 private office, 1 conference room
- Dedicated bathrooms

2nd Floor - 4,262 SF

- Entire 2nd floor with elevator identity
- 6 private offices, 2 conference rooms
- Dedicated bathrooms
- Full-service kitchen
- Space is easily divisible