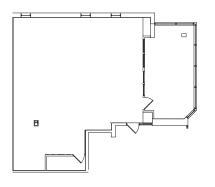

For office leasing information, please call:

Tim Henry 312.273.9481 tim.henry@avisonyoung.com

Suite 100 - 1,413 SF

- 1 private office, 1 conference room
- Dedicated bathrooms

2nd Floor - 4,262 SF

- Entire 2nd floor with elevator identity
- 6 private offices, 2 conference rooms
- Dedicated bathrooms
- Full-service kitchen
- Space is easily divisible