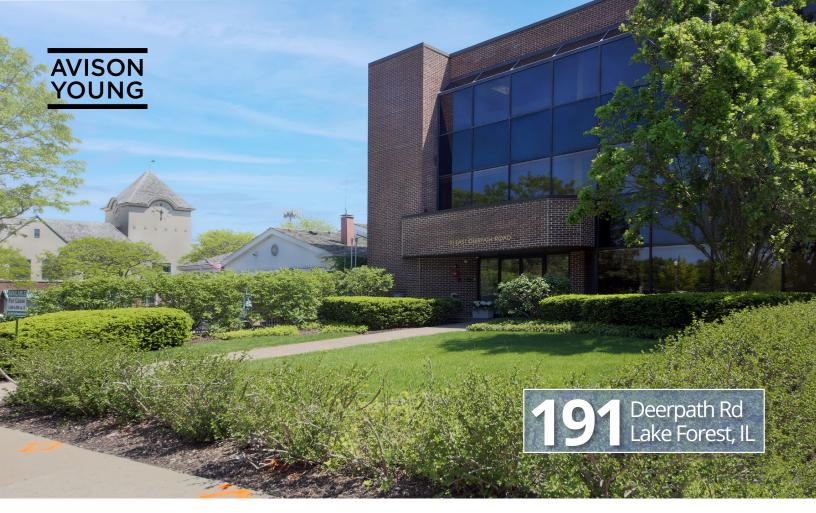

## Office space available in downtown Lake Forest

- Available: 1st Floor 1,413 SF | 2nd Floor 4,262 RSF
- Call for rental rates
- Available: Immediately
- Turn key buildout available
- Lots of natural light
- 2 blocks from Lake Forest Metra, Union Pacific North Line Station
- Ample parking right across the street in the City lot