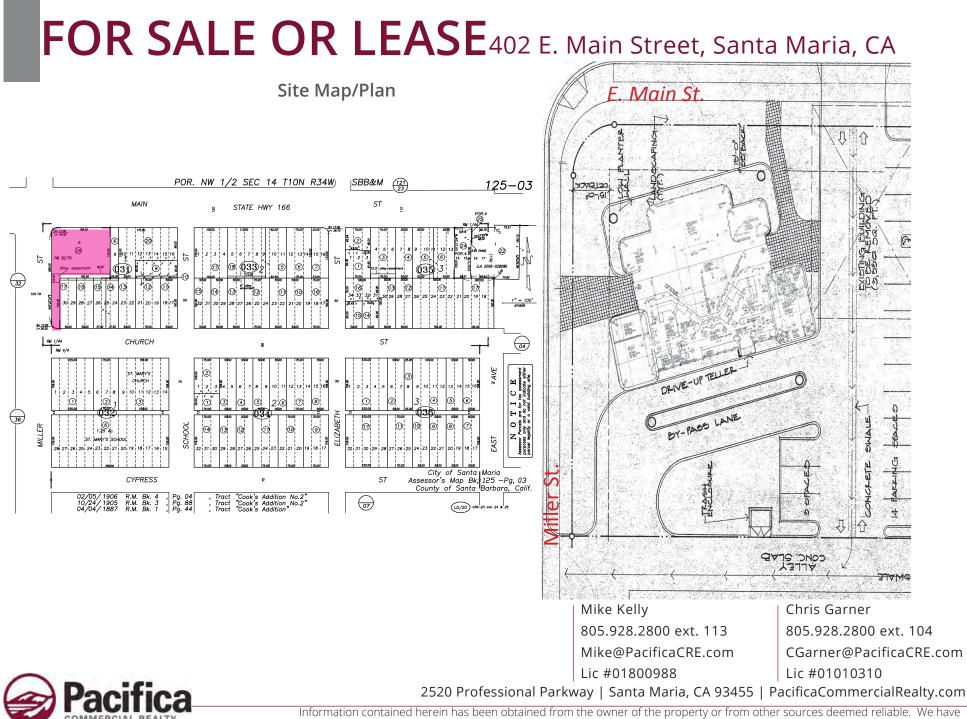

## **Property Details**

- Building Size: ±3,610 SF
- Parcel Size: ±30,056 SF
- Signalized intersection of E. Main & Miller
- 18 parking spaces
- Zoning: Downtown Specific Plan
- APN: 125-031-026

Mike Kelly 805.928.2800 ext. 113 Mike@PacificaCRE.com Lic #01800988