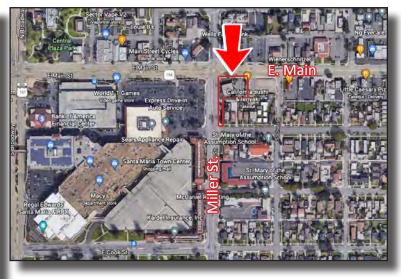

## 402 E. Main Street | Santa Maria, CA

Free-standing retail building at the signalized intersection of East Main (Highway 166) and South Miller Street. Visible corner location near Town Center Mall within the Downtown Specific Plan area.