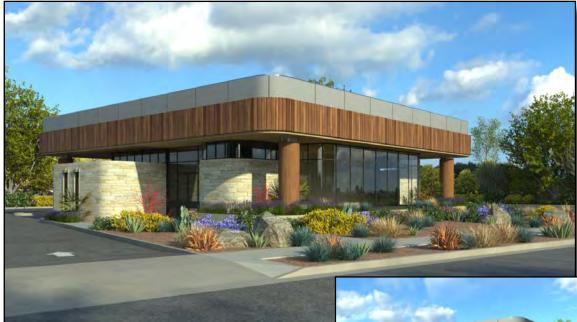

## FOR SALE OR LEASE RETAIL/OFFICE BUILDING

Renderings depict potential cosmetic enhancements to the existing building.

## 402 E. Main Street | Santa Maria, CA

Free-standing retail building at the signalized intersection of East Main (Highway 166) and South Miller Street. Visible corner location near Town Center Mall within the Downtown Specific Plan area.