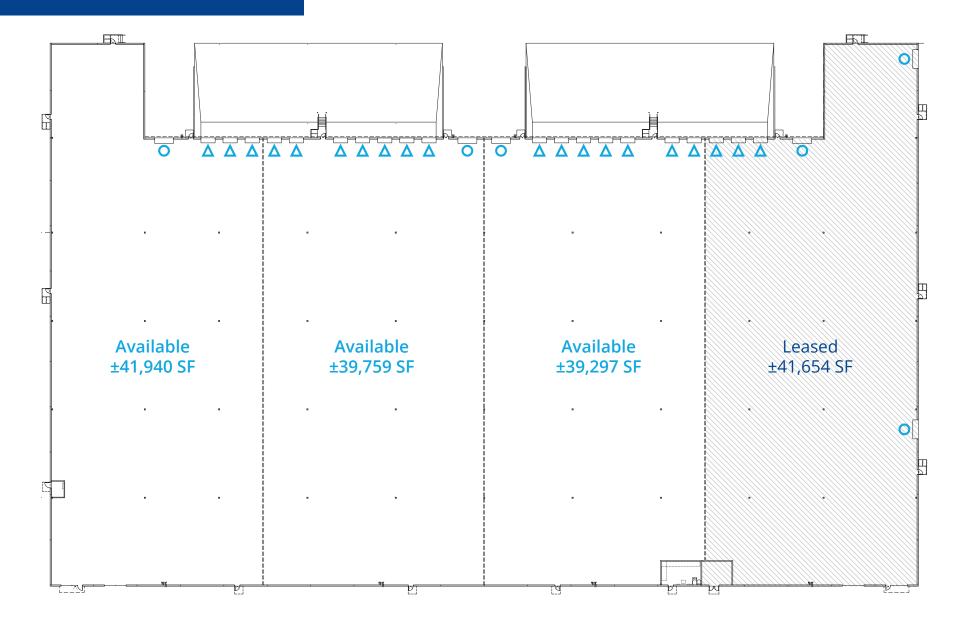

# Floor Plan

AND STATE

## **±39,297 SF to ±120,996 SF** Warehouse Distribution Space 201 & 221 Yamane Drive | Gilroy, CA