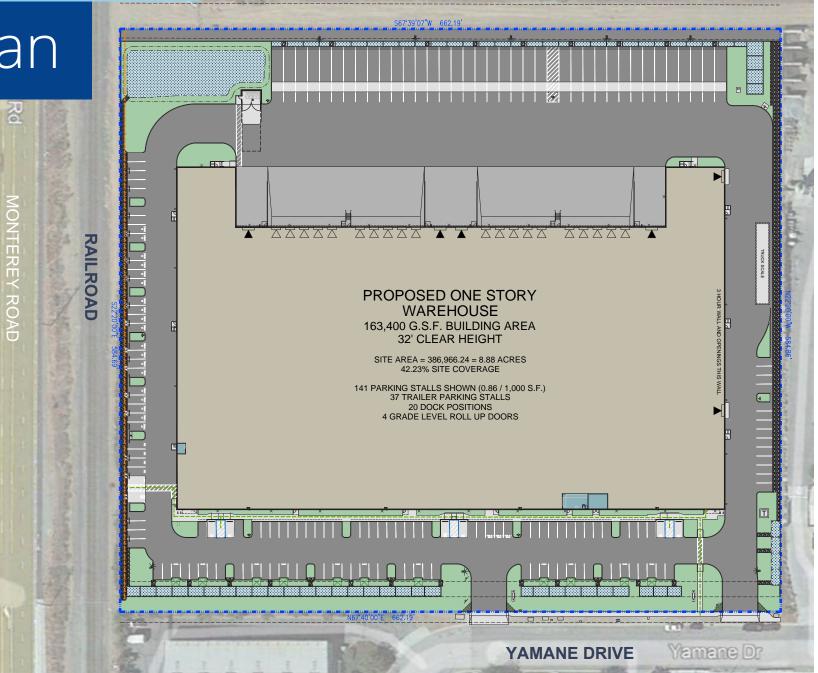

# Site Plan

Contact Brokers

Grade Level Door

 $\bigwedge$  Dock High Door

### Highlights

| Slab Thickness and Rebar Spec | 6" slab with #4 @ 18" OCEW                                              |
|-------------------------------|-------------------------------------------------------------------------|
| ESFR                          | ESFR                                                                    |
| Column Spacing                | ±56' × 56'                                                              |
| East / West Bay               | ±60' × 60'                                                              |
| North / South Bay             | ±47' × 56'                                                              |
| Building Dimensions           | ±344' deep x 550' (including popouts)                                   |
| Power                         | 3,000A @ 277/480 Volts                                                  |
| Total Parking Provided        | 141                                                                     |
| Trailer Parking Provided      | 37                                                                      |
| Zoning                        | M-1 Limited Industrial                                                  |
| Roof                          | 60 mil TPO                                                              |
| Skylights                     | (55) ±4' x 8' dual dome skylights with security bars                    |
| Min. Clearance                | ±32′                                                                    |
| Speed Bay                     | ±60′                                                                    |
| Dock Equipment                | Pit levelers for 50% of the dock doors, and edge-of-dock on the balance |
| Fiber                         | High speed fiber/data available                                         |