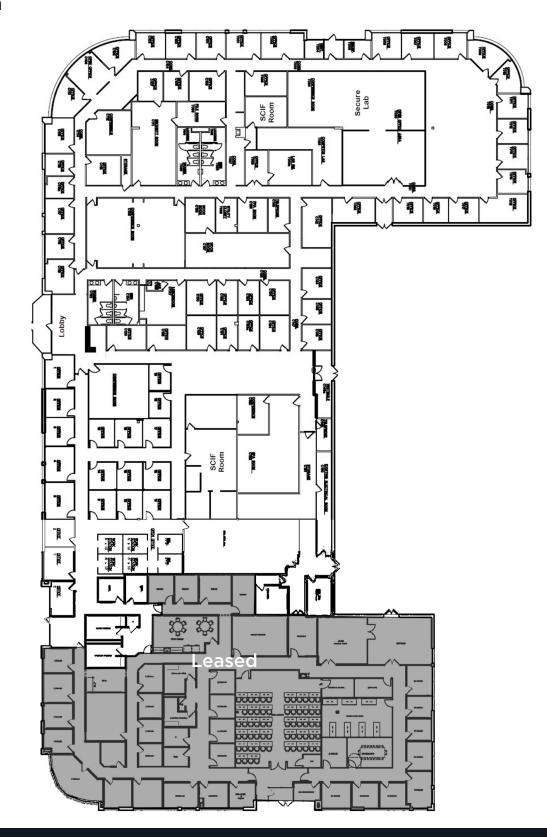

## **Floor Plan**

#### **Property Highlights**

- Office space now available from 10,000± SF up to 33,000± SF in this single-story office building offering a good mix of private offices, open space, and conference rooms. Space can be divided as needed to accommodate most size requirements.
- Within the building there is existing SCIF and Secure areas
- Located within Apple Valley Office Park with a serene, business park environment
- Plentiful parking available with a ratio of over 4 spaces per 1,000 SF leased
- Easy access to SR-35 and I-675 for convenient access to the region
- Located within the City of Beavercreek which has no city income tax
- Close to Wright Patterson Air Force Base, The Mall at Fairfield Commons, Greene Town Center and other restaurants, hotels and shopping