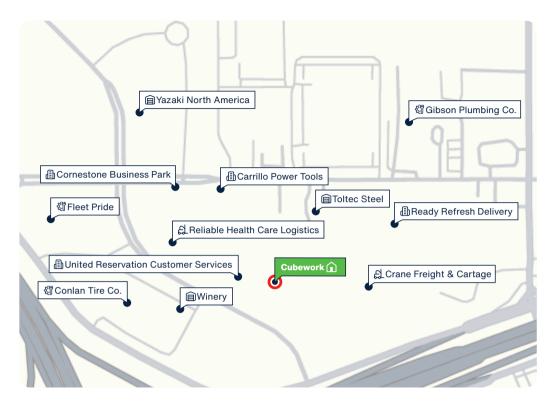

## Facility Map

www.cubework.com 800.338.6369

- 9 1228 Cornerway Blvd., San Antonio, TX 78219
- **&** 800-338-6369