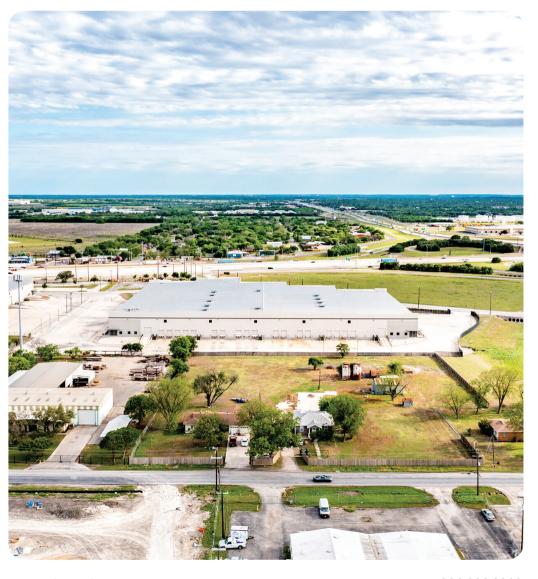

# **San Antonio**

### **Building Highlights**

Cubework is the nation's premier short-or-long term warehouse provider, we specialize in offering expensive commercial storage, office solutions, and commercial parking without the need for long-term leases. Expand and downsize and never pay for more than what you need.

### **Property Features**

| RBA             | 180,000 Square Feet        |
|-----------------|----------------------------|
| Site            | 11.33 Acres                |
| Clear Height    | 32'                        |
| Loading Docks   | 25 ext                     |
| HVAC            | Yes                        |
| Fire Protection | Yes                        |
| Access          | 24/7, Turnkey              |
| Warehouse       | 300 - 173,313 SF Divisible |
| Private Office  | 300 - 6,687 SF Divisible   |