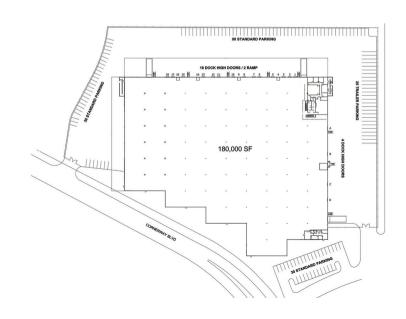

## Facility Map

www.cubework.com 800.338.6369

- 9 1228 Cornerway Blvd., San Antonio, TX 78219
- **&** 800-338-6369

### **Property Features**

| RBA             | 180,000 Square Feet        |
|-----------------|----------------------------|
| Site            | 11.33 Acres                |
| Clear Height    | 32'                        |
| Loading Docks   | 25 ext                     |
| HVAC            | Yes                        |
| Fire Protection | Yes                        |
| Access          | 24/7, Turnkey              |
| Warehouse       | 300 - 173,313 SF Divisible |
| Private Office  | 300 - 6,687 SF Divisible   |