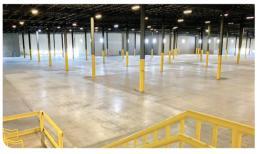

### **Building Highlights**

Cubework is the nation's premier short-or-long term warehouse provider, we specialize in offering expensive commercial storage, office solutions, and commercial parking without the need for long-term leases. Expand and downsize and never pay for more than what you need.

### **Property Features**

| RBA             | 180,000 Square Feet        |
|-----------------|----------------------------|
| Site            | 11.33 Acres                |
| Clear Height    | 32'                        |
| Loading Docks   | 25 ext                     |
| HVAC            | Yes                        |
| Fire Protection | Yes                        |
| Access          | 24/7, Turnkey              |
| Warehouse       | 300 - 173,313 SF Divisible |
| Private Office  | 300 - 6,687 SF Divisible   |