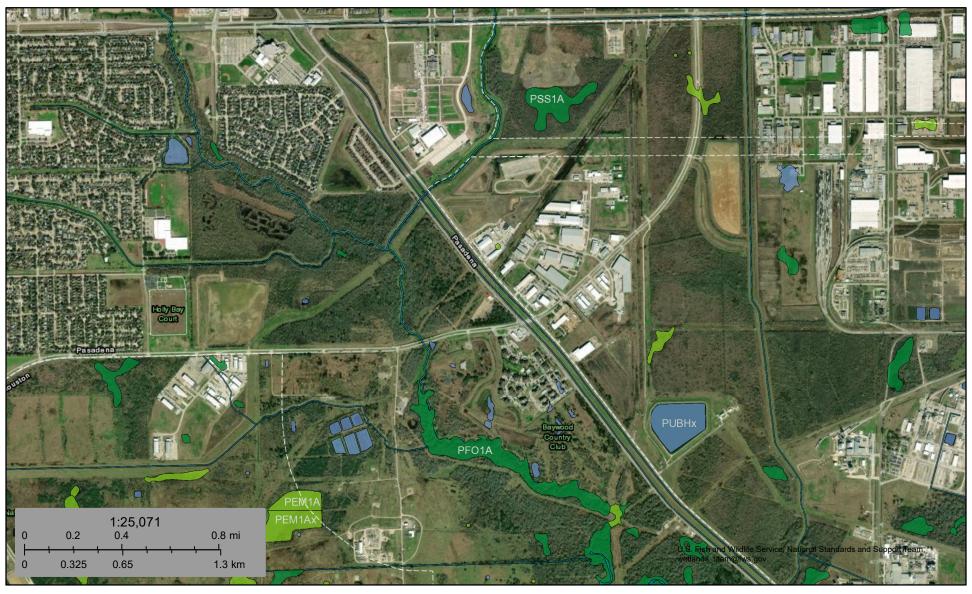

### 8050 Red Bluff, Pasadena, TX, 77507- We

January 6, 2024

#### Wetlands

Estuarine and Marine Deepwater

Estuarine and Marine Wetland

Freshwater Emergent Wetland

Freshwater Forested/Shrub Wetland

Freshwater Pond

Lake

Other

Riverine

\_\_\_ Othe

This map is for general reference only. The US Fish and Wildlife Service is not responsible for the accuracy or currentness of the base data shown on this map. All wetlands related data should be used in accordance with the layer metadata found on the Wetlands Mapper web site.