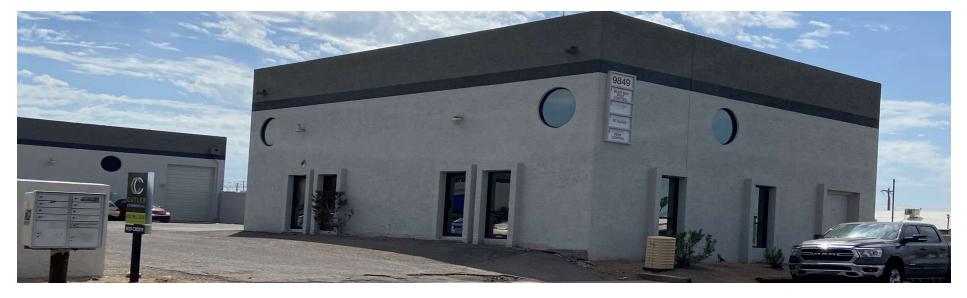

## 9849-9855 N. 19TH DRIVE

Phoenix, AZ 85021

#### **PROPERTY DESCRIPTION**

Clear Height: ±18' Built: 1985 ±120-208V 3-Phase Power A-1 Zoning ±10'x14' Grade Level Doors Air Conditioned Office EVAP Cooled Warehouse