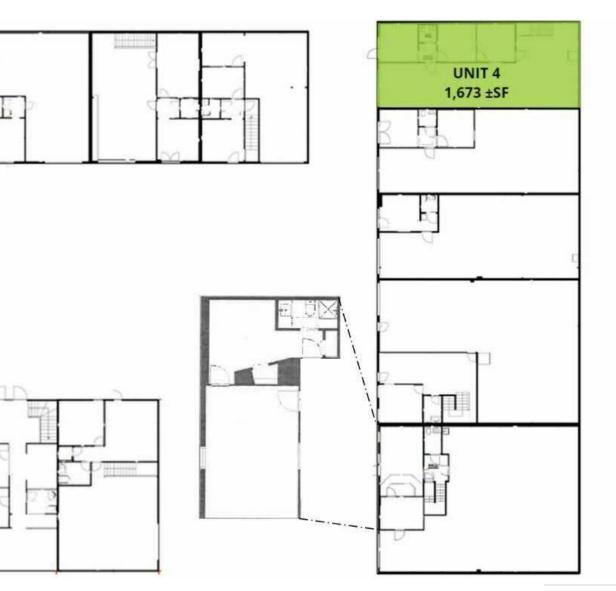

#### **AVAILABLE SPACES**

Available SF:

9855 N 19th Drive - Unit 4

#### SPACE SIZE

±1,673 SF

Reception, One (1) Office and One (1) Restroom, One (1) Overhead Door

CUTLER COMMERCIAL 2150 East Highland Avenue, Suite 207, Phoenix, AZ 85016 602.955.3500 | cutlercommercial.com