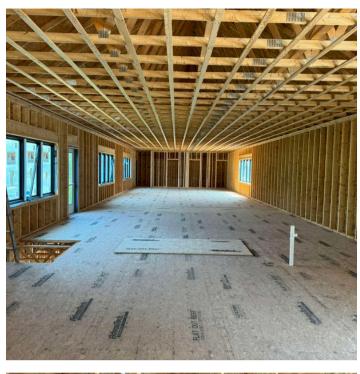

# \$16.50/SF plus NNNs or \$1,500,000

- 274 Riverside Drive Thompson CT
- 5,200 SF (2,600 SF First Floor & 2,600 SF Second Floor)
- Unit is a blank canvas so bring your idea
- Paved parking with plenty of spots next to busy minigolf/entertainment venue
- Hot Air/Electric, Central Air, Private Well, Electric, and Cable Available
- Traffic Count: 18,000+
- Year Built 2023

## **OTHER PICTURES & DEMOGRAPHICS**

| Demographics             | 3 Miles  | 5 Miles  | 10 Miles |
|--------------------------|----------|----------|----------|
| Total Population         | 12,713   | 20,668   | 86,432   |
| Total Households         | 5,212    | 8,329    | 33,849   |
| Average Household Income | \$78,826 | \$87,183 | \$92,386 |