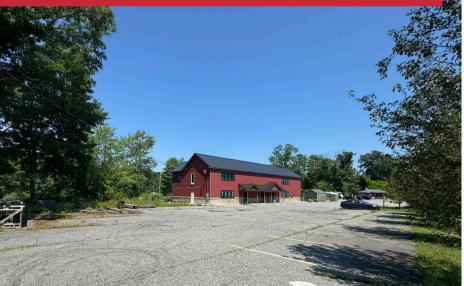

# **FOR LEASE/SALE** 274 Riverside Drive Thompson CT | 5,200 SF (2,600 SF First Floor & 2,600 SF Second Floor)

# \$16.50/SF plus NNNs or \$1,500,000

- 274 Riverside Drive Thompson CT
- 5,200 SF (2,600 SF First Floor & 2,600 SF Second Floor)
- Unit is a blank canvas so bring your idea
- Paved parking with plenty of spots next to busy minigolf/entertainment venue
- Hot Air/Electric, Central Air, Private Well, Electric, and Cable Available
- Traffic Count: 18,000+
- Year Built 2023

## **OTHER PICTURES & DEMOGRAPHICS**

| Demographics             | 3 Miles  | 5 Miles  | 10 Miles |
|--------------------------|----------|----------|----------|
| Total Population         | 12,713   | 20,668   | 86,432   |
| Total Households         | 5,212    | 8,329    | 33,849   |
| Average Household Income | \$78,826 | \$87,183 | \$92,386 |