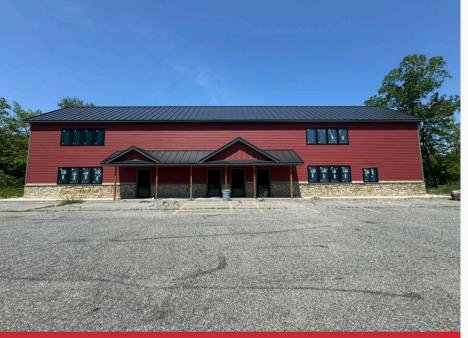

# **FOR LEASE/SALE** 274 Riverside Drive Thompson CT | 5,200 SF (2,600 SF First Floor & 2,600 SF Second Floor)

# \$16.50/SF plus NNNs or \$1,500,000

- 274 Riverside Drive Thompson CT
- 5,200 SF (2,600 SF First Floor & 2,600 SF Second Floor)
- Unit is a blank canvas so bring your idea
- Paved parking with plenty of spots next to busy minigolf/entertainment venue
- Hot Air/Electric, Central Air, Private Well, Electric, and Cable Available
- Traffic Count: 18,000+
- Year Built 2023

# **PHOTOS**

All information stated is from sources deemed reliable and is submitted subject to errors, omissions, changes of other terms and conditions, prior sales, financing or withdrawal without notice. Buyer/Tenant agents will be eligible for a portion of commission only if they have an existing signed representation.