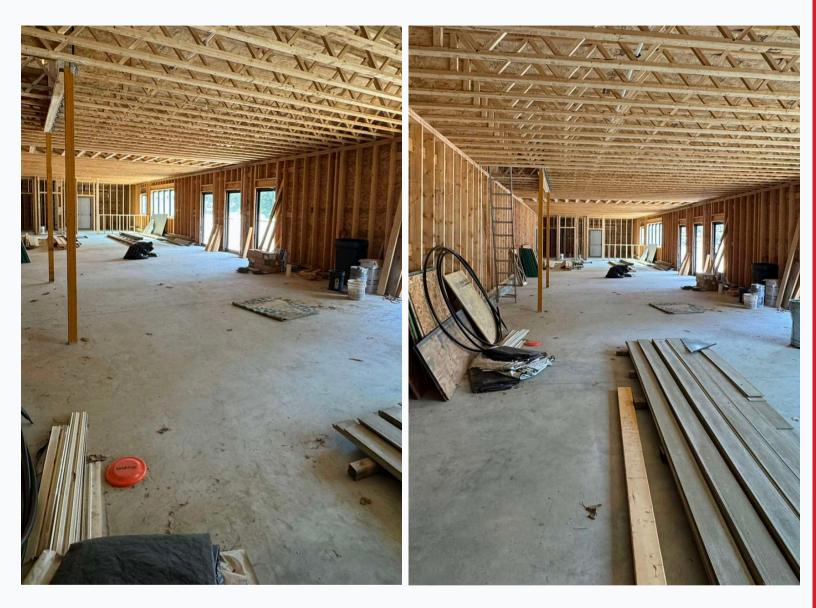

# \$16.50/SF plus NNNs or \$1,500,000

- 274 Riverside Drive Thompson CT
- 5,200 SF (2,600 SF First Floor & 2,600 SF Second Floor)
- Unit is a blank canvas so bring your idea
- Paved parking with plenty of spots next to busy minigolf/entertainment venue
- Hot Air/Electric, Central Air, Private Well, Electric, and Cable Available
- Traffic Count: 18,000+
- Year Built 2023

## **OTHER PICTURES & DEMOGRAPHICS**

| Demographics             | 3 Miles  | 5 Miles  | 10 Miles |
|--------------------------|----------|----------|----------|
| Total Population         | 12,713   | 20,668   | 86,432   |
| Total Households         | 5,212    | 8,329    | 33,849   |
| Average Household Income | \$78,826 | \$87,183 | \$92,386 |