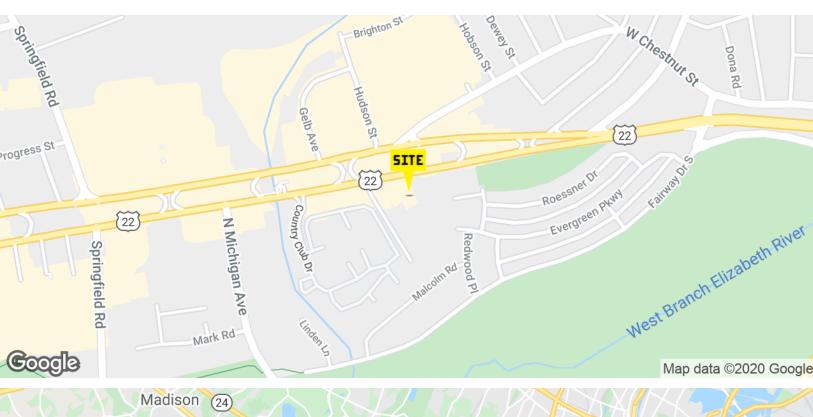

## **PROPERTY OVERVIEW**

Available Immediately: Retail space with convenient access to the Garden State Parkway in Union NJ.

### **PROPERTY HIGHLIGHTS**

- Available Immediately: 11,815 SF
- 1.8 Acre Site
- Densely Populated Marketplace
- **Great Highway Visibility**
- Nearby to Numerous National Retailers
- Convenient Access to the Garden State Parkway
- 79,000+ Daily Car Count

## **NEIGHBORING TENANTS**