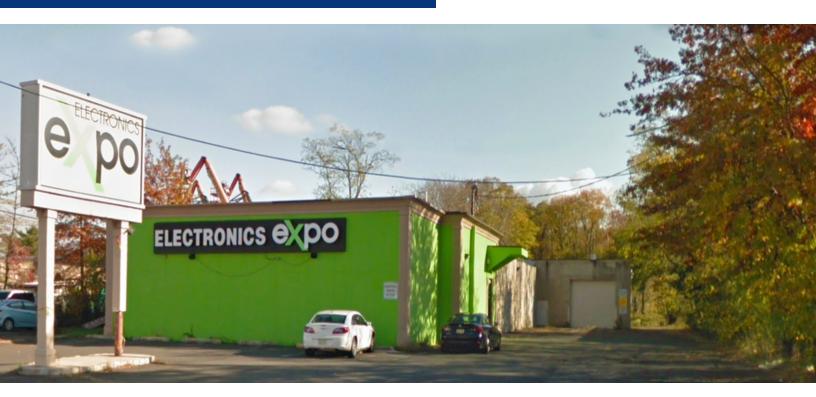

## **PROPERTY OVERVIEW**

Available Immediately: Retail space with convenient access to the Garden State Parkway in Union NJ.

### **PROPERTY HIGHLIGHTS**

- Available Immediately: 11,815 SF
- 1.8 Acre Site
- Densely Populated Marketplace
- **Great Highway Visibility**
- Nearby to Numerous National Retailers
- Convenient Access to the Garden State Parkway
- 79,000+ Daily Car Count