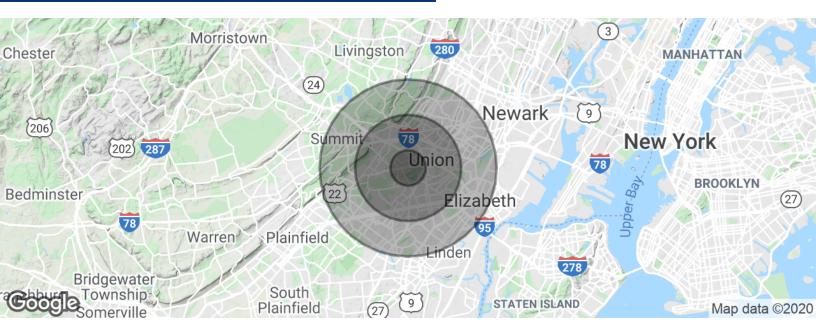

201.703.9700 x112

ngoldstein@thegoldsteingroup.com

2260 ROUTE 22 E, UNION, NJ 07083

| POPULATION          | 1 MILE    | 3 MILES   | 5 MILES   |
|---------------------|-----------|-----------|-----------|
| Total population    | 12,477    | 158,552   | 489,215   |
| Median age          | 42.2      | 40.0      | 38.2      |
| Median age (Male)   | 40.9      | 38.1      | 36.5      |
| Median age (Female) | 42.2      | 41.3      | 39.8      |
| HOUSEHOLDS & INCOME | 1 MILE    | 3 MILES   | 5 MILES   |
| Total households    | 4,517     | 56,784    | 173,665   |
| # of persons per HH | 2.8       | 2.8       | 2.8       |
| Average HH income   | \$85,288  | \$100,796 | \$97,180  |
| Average house value | \$377,946 | \$434,381 | \$470,936 |

<sup>\*</sup> Demographic data derived from 2010 US Census

FOR MORE INFORMATION CONTACT:

JOHN T. OSTROWSKI

201.703.9700 x121 jostrowski@thegoldsteingroup.com

**NEIL GOLDSTEIN** 

201.703.9700 x112

ngoldstein@thegoldsteingroup.com