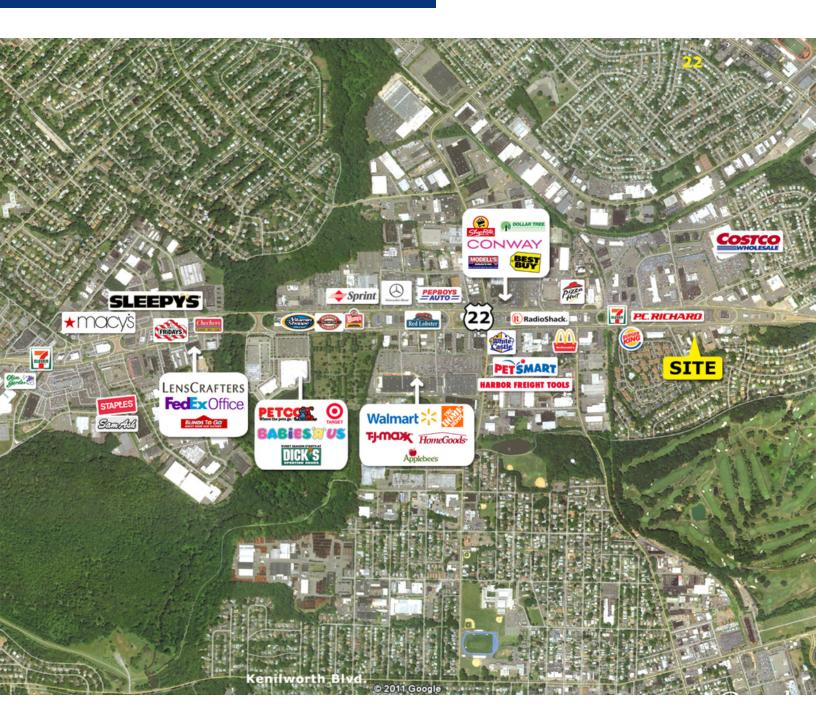

2260 ROUTE 22 E, UNION, NJ 07083



### **OFFERING SUMMARY**

Available SF: 11.815 SF Lease Rate: Call for Details 11.815 SF **Building Size:** 

## **NEIGHBORING TENANTS**

















## **PROPERTY OVERVIEW**

Available Immediately: Retail space with convenient access to the Garden State Parkway in Union NJ.

### **PROPERTY HIGHLIGHTS**

- Available Immediately: 11,815 SF
- 1.8 Acre Site
- Densely Populated Marketplace
- **Great Highway Visibility**
- Nearby to Numerous National Retailers
- Convenient Access to the Garden State Parkway
- 79,000+ Daily Car Count

### FOR MORE INFORMATION CONTACT:

### JOHN T. OSTROWSKI

201.703.9700 x121 jostrowski@thegoldsteingroup.com

### **NEIL GOLDSTEIN**

201.703.9700 x112 ngoldstein@thegoldsteingroup.com





2260 ROUTE 22 E, UNION, NJ 07083



FOR MORE INFORMATION CONTACT:

JOHN T. OSTROWSKI

201.703.9700 x121 jostrowski@thegoldsteingroup.com

**NEIL GOLDSTEIN** 

201.703.9700 x112

ngoldstein@thegoldsteingroup.com



2260 ROUTE 22 E, UNION, NJ 07083





### FOR MORE INFORMATION CONTACT:

### JOHN T. OSTROWSKI

201.703.9700 x121 jostrowski@thegoldsteingroup.com

### **NEIL GOLDSTEIN**

201.703.9700 x112

ngoldstein@thegoldsteingroup.com





2260 ROUTE 22 E, UNION, NJ 07083





FOR MORE INFORMATION CONTACT:

JOHN T. OSTROWSKI

201.703.9700 x121 jostrowski@thegoldsteingroup.com

**NEIL GOLDSTEIN** 

201.703.9700 x112

ngoldstein@thegoldsteingroup.com





2260 ROUTE 22 E, UNION, NJ 07083



| POPULATION          | 1 MILE    | 3 MILES   | 5 MILES   |
|---------------------|-----------|-----------|-----------|
| Total populatio