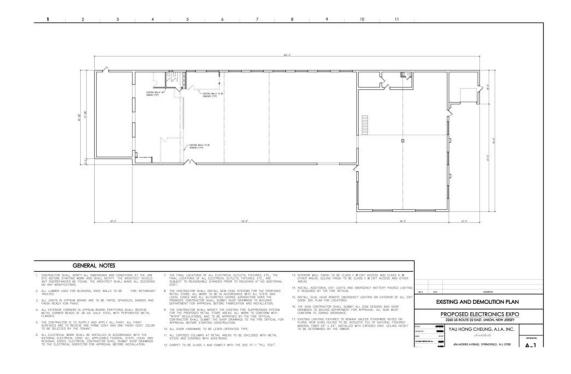

### **OFFERING SUMMARY**

Available SF: 11.815 SF Lease Rate: Call for Details 11.815 SF **Building Size:** 

### **PROPERTY HIGHLIGHTS**

- Available Immediately: 11,815 SF
- 1.8 Acre Site
- Densely Populated Marketplace
- **Great Highway Visibility**
- Nearby to Numerous National Retailers
- Convenient Access to the Garden State Parkway
- 79,000+ Daily Car Count