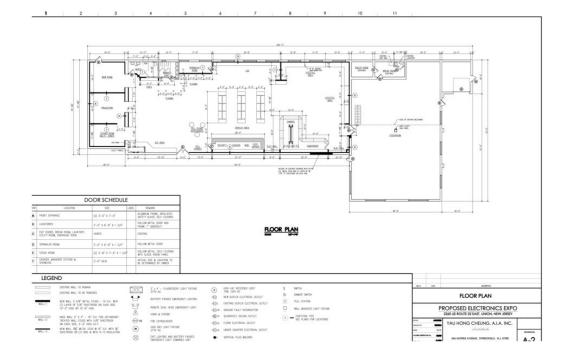

### **OFFERING SUMMARY**

Available SF: 11.815 SF Lease Rate: Call for Details 11.815 SF **Building Size:** 

### **PROPERTY HIGHLIGHTS**

- Available Immediately: 11,815 SF
- 1.8 Acre Site
- Densely Populated Marketplace
- **Great Highway Visibility**
- Nearby to Numerous National Retailers
- Convenient Access to the Garden State Parkway
- 79,000+ Daily Car Count