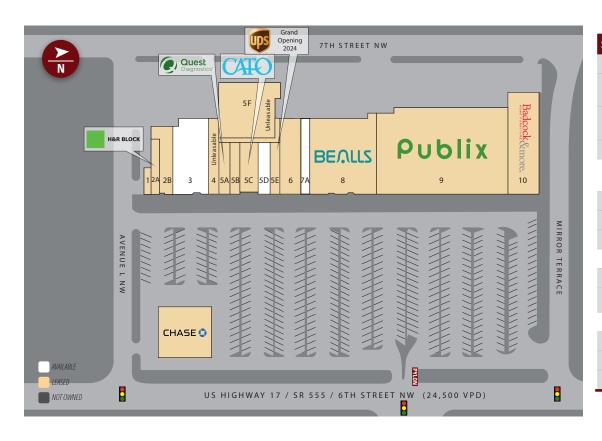

### SITF PLAN

| SIIL FLAIN |                                       |        |  |
|------------|---------------------------------------|--------|--|
| Suite      | Tenant                                | Size   |  |
| 9          | Publix                                | 44,270 |  |
| 1          | Crown Dry Cleaners and<br>Alterations | 956    |  |
| 2A         | Golden Wok Chinese<br>Restaurant      | 1,800  |  |
| 2B         | H&R Block Tax Services                | 3,886  |  |
| 3<br>#1382 | AVAILABLE                             | 10,443 |  |
| 5A         | Quest Diagnostics                     | 1,980  |  |
| 5B         | Pinky Nails & Spa                     | 1,992  |  |
| 5C         | Cato Fashions Clothing                | 4,000  |  |
| 5D         | AVAILABLE (20X100)                    | 1,997  |  |
| 5E         | UPS (Grand Opening 2024)              | 2,009  |  |
| 6          | Florida Blue                          | 6,000  |  |
| 7A         | AVAILABLE (20X90)                     | 1,815  |  |
| 8          | Bealls                                | 19,500 |  |
| 10         | Badcock Furniture                     | 12,102 |  |
| OP         | JP Morgan Chase Bank                  | 1 AC   |  |

TOTAL 113,159