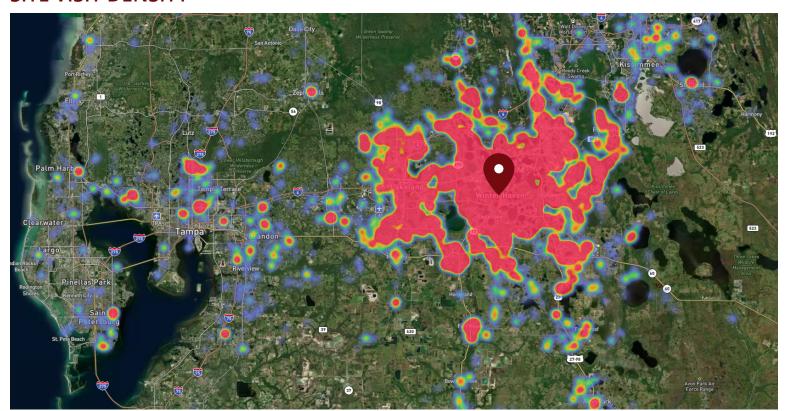

### SITE VISIT DENSITY

Red, orange, and yellow colors represent the location of 60% of site visitors

Data provided by Placer Labs Inc. (www.placer.ai)