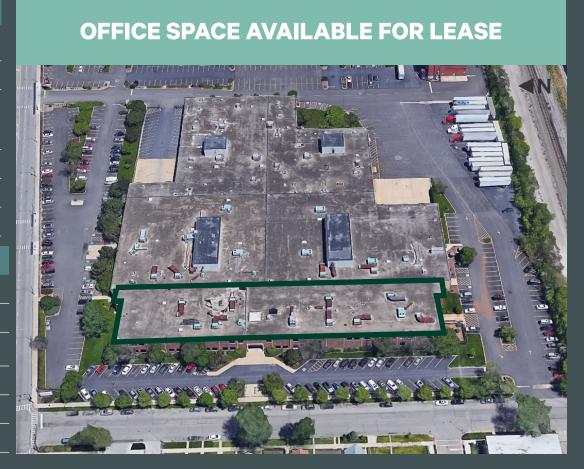

# 5333 S Laramie Ave

## Chicago, Illinois

| Property Specs                                           |                                                                                          |
|----------------------------------------------------------|------------------------------------------------------------------------------------------|
| Total Building Size (includes industrial & office space) | 192,515 SF                                                                               |
| Office Portion Size                                      | 77,299 SF                                                                                |
| Available SF                                             | 1st Floor - 7,449 SF<br>• 2,343 SF & 5,106 SF Units<br>2nd Floor - 15,540 SF (divisible) |
| Parking                                                  | Heavy                                                                                    |
| Ward/Alderman                                            | 23rd Ward/Alderman Silvana Tabares                                                       |
| Lease Rate                                               | \$16.00/USF                                                                              |

#### **Property Highlights**

Hard to find office space for this submarket

Can deliver space to tenant's specific requirements

Next door to Midway International Airport, just minutes to I-55 & 10 miles to the Loop

Bus stop in front of building & within walking distance to CTA Orange Line

Multiple retail amenities in the immediate area

Professionally managed building