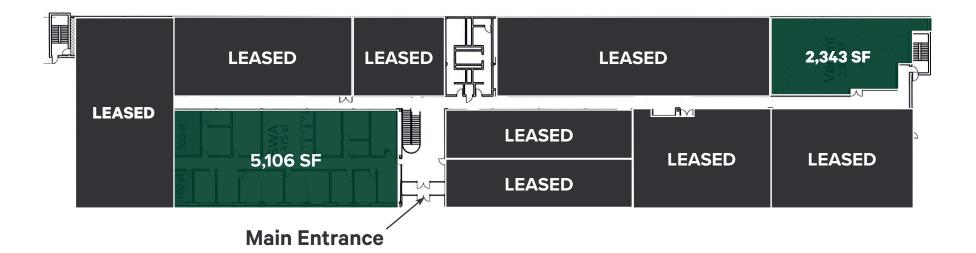

| \$16.00/USF                                                                              |

#### **Property Highlights**

Hard to find office space for this submarket

Can deliver space to tenant's specific requirements

Next door to Midway International Airport, just minutes to I-55 & 10 miles to the Loop

Bus stop in front of building & within walking distance to CTA Orange Line

Multiple retail amenities in the immediate area

Professionally managed building



### **Contact Us**

#### **Matt Cowie**

First Vice President +1 312 334 7203 Matt.Cowie@cbre.com

### Larry Goldwasser, SIOR

Executive Vice President +1 312 334 7201 Larry.Goldwasser@cbre.com

### CBRE Inc. 321 N. Clark St. Suite 3400 Chicago, IL 60654

# 1st Floor - 7,449 SF Available





# 2nd Floor - 15,540 SF Available (Units Ranging from 650 - 1,770 SF)





# Aerial Overview



### **Contact Us**

#### Matt Cowie

First Vice President +1 312 334 7203 Matt.Cowie@cbre.com

#### Larry Goldwasser, SIOR

Executive Vice President +1 312 334 7201 Larry.Goldwasser@cbre.com CBRE Inc. 321 N. Clark St. Suite 3400 Chicago, IL 60654

© 2022 CBRE, Inc. All rights reserved. This information has been obtained from sources believed reliable, but has not been verified for accuracy or completeness. You should conduct a careful, independent investigation of the property and verify all information. Any reliance on this information is solely at your own risk. CBRE and the CBRE logo are service marks of CBRE, Inc. All other marks displayed on this document are the property of their respect