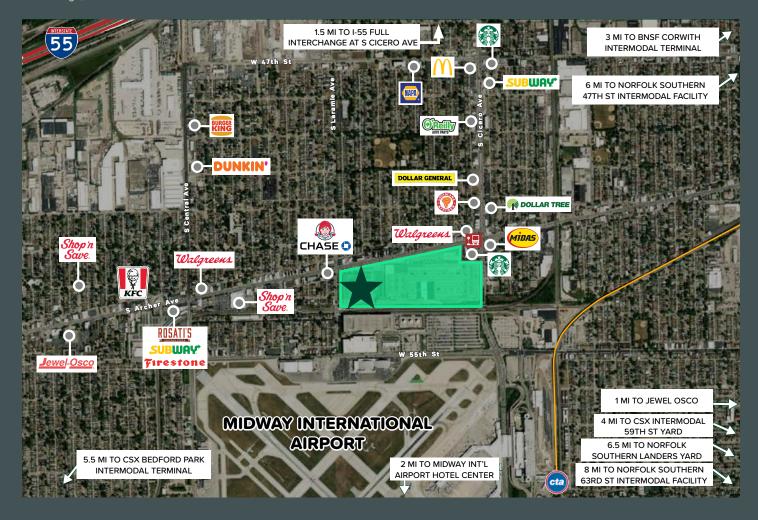

|

#### **Property Highlights**

Hard to find office space for this submarket

Can deliver space to tenant's specific requirements

Next door to Midway International Airport, just minutes to I-55 & 10 miles to the Loop

Bus stop in front of building & within walking distance to CTA Orange Line

Multiple retail amenities in the immediate area

Professionally managed building



### **Contact Us**

#### **Matt Cowie**

First Vice President +1 312 334 7203 Matt.Cowie@cbre.com

### Larry Goldwasser, SIOR

Executive Vice President +1 312 334 7201 Larry.Goldwasser@cbre.com

### CBRE Inc. 321 N. Clark St. Suite 3400 Chicago, IL 60654

# 1st Floor - 7,449 SF Available





# 2nd Floor - 15,540 SF Available (Units Ranging from 650 - 1,770 SF)





# Aerial Overview



### **Contact Us**

#### Matt Cowie

First Vice President +1 312 334 7203 Matt.Cowie@cbre.com

#### Larry Goldwasser, SIOR

Executive Vice President +1 312 334 7201 Larry.Goldwasser@cbre.com CBRE Inc. 321 N. Clark St. Suite 3400 Chicago, IL 60654

© 2022 CBRE, Inc. All rights reserved. This information has been obtained from sources believed reliable, but has not been verified for accuracy or completeness. You should conduct a careful, independent investigation of the property and verify all information. Any reliance on this information is solely at your own risk. CBRE and the CBRE logo are service marks of CBRE, Inc. All other marks displayed on this document are the property of their respective owners, and the use of such logos does not imply any affiliation with or endorsement of CBRE