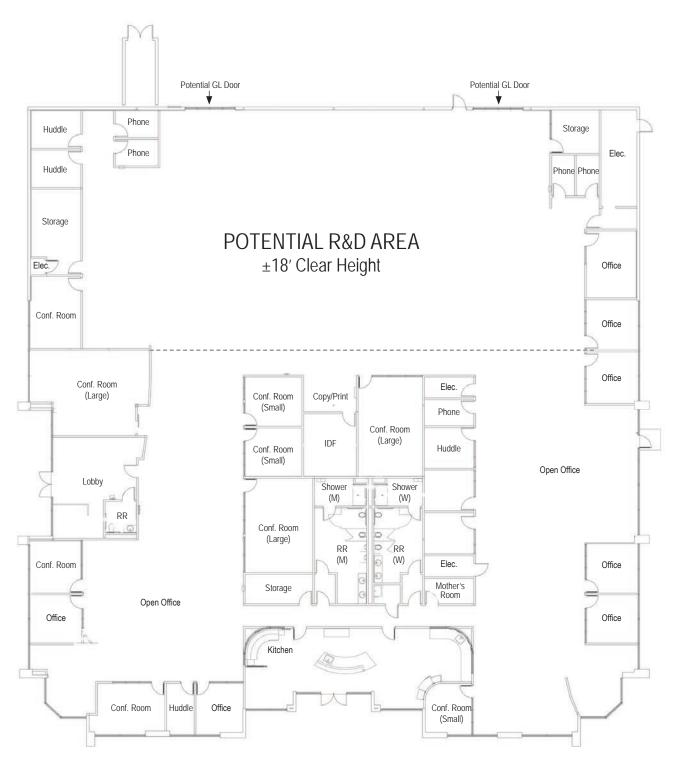

## **PROPERTY HIGHLIGHTS**

- ±21,862 SF R&D Building
- High Identity Standalone Building with Large Monument Signage
- First Class Creative Technology Space with High Exposed Ceiling, Large Kitchen, Glass Privates and Great Natural Light
- Wellness Focused Workplace w/ Bike Racks, Usable Outdoor Lounge Areas, Basketball Hoops, and Showers

- 4 Parking Spaces per 1,000 RSF with EV Charging Stations
- 2 GL Doors Currently Glassed in That Can be Converted Back
- Available March 1, 2024 (Potentially as Early as November 2023)
- Flexible Lease Term
- Power: 800 Amps @ 480/277 Volts



## **FLOOR PLAN**







## HYPOTHETICAL R&D FLOORPLAN









## TRANSPORTATION MAP