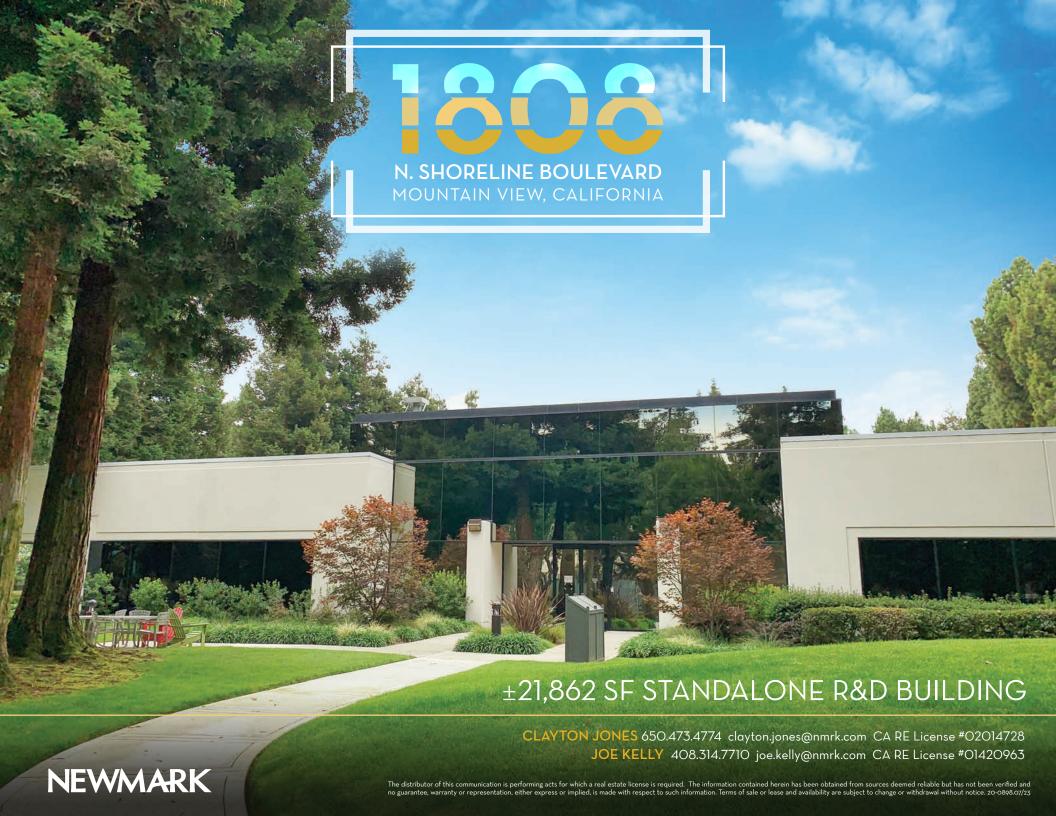

## **PROPERTY HIGHLIGHTS**

- ±21,862 SF R&D Building
- High Identity Standalone Building with Large Monument Signage
- First Class Creative Technology Space with High Exposed Ceiling, Large Kitchen, Glass Privates and Great Natural Light
- Wellness Focused Workplace w/ Bike Racks, Usable Outdoor Lounge Areas, Basketball Hoops, and Showers