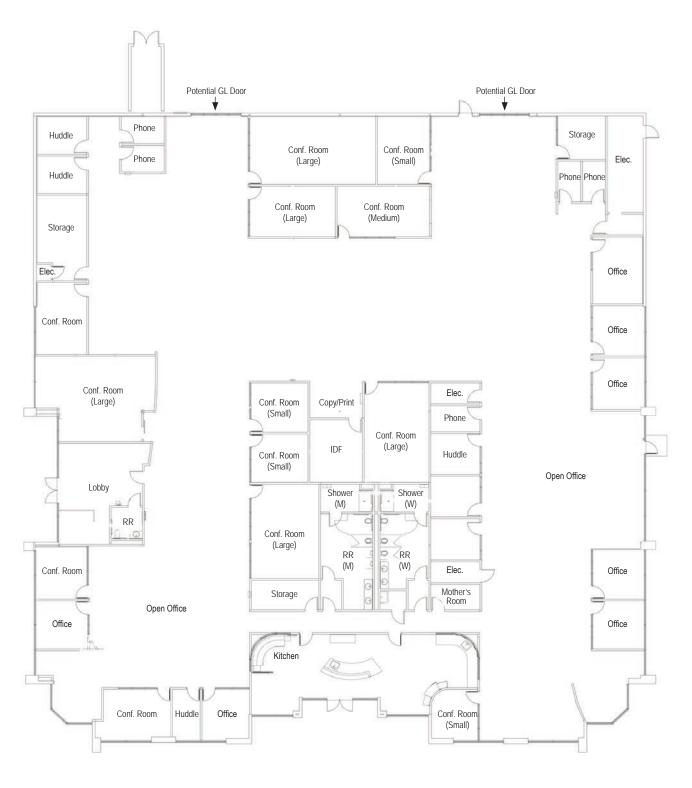

## **PROPERTY HIGHLIGHTS**

- ±21,862 SF R&D Building
- High Identity Standalone Building with Large Monument Signage
- First Class Creative Technology Space with High Exposed Ceiling, Large Kitchen, Glass Privates and Great Natural Light
- Wellness Focused Workplace w/ Bike Racks, Usable Outdoor Lounge Areas, Basketball Hoops, and Showers

- 4 Parking Spaces per 1,000 RSF with EV Charging Stations
- 2 GL Doors Currently Glassed in That Can be Converted Back
- Available March 1, 2024 (Potentially as Early as November 2023)
- Flexible Lease Term
- Power: 800 Amps @ 480/277 Volts



## **FLOOR PLAN**







## HYPOTHETICAL R&D FLOORPLAN









## TRANSPORTATION MAP