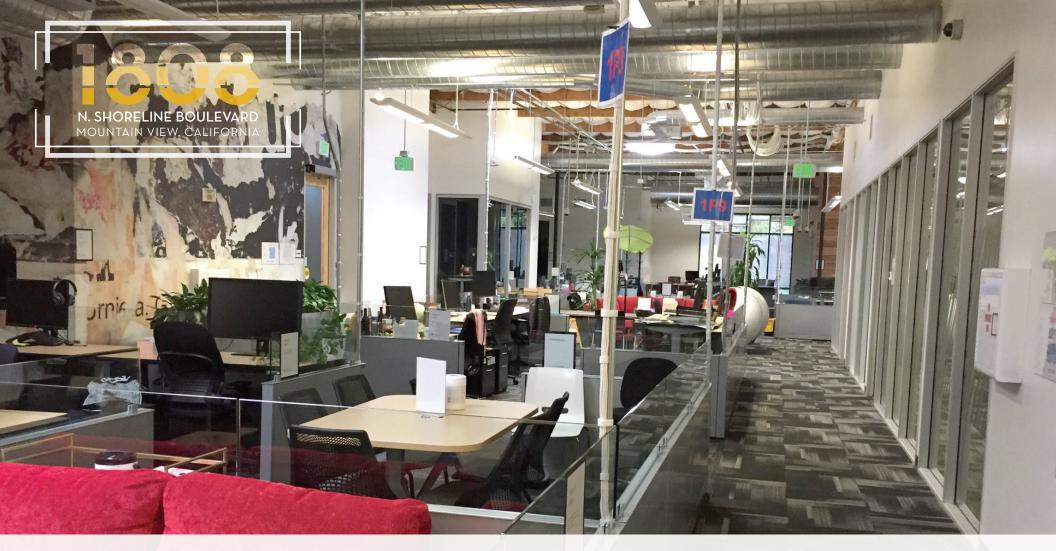

## **PROPERTY HIGHLIGHTS**

- ±21,862 SF R&D Building
- High Identity Standalone Building with Large Monument Signage
- First Class Creative Technology Space with High Exposed Ceiling, Large Kitchen, Glass Privates and Great Natural Light
- Wellness Focused Workplace w/ Bike Racks, Usable Outdoor Lounge Areas, Basketball Hoops, and Showers