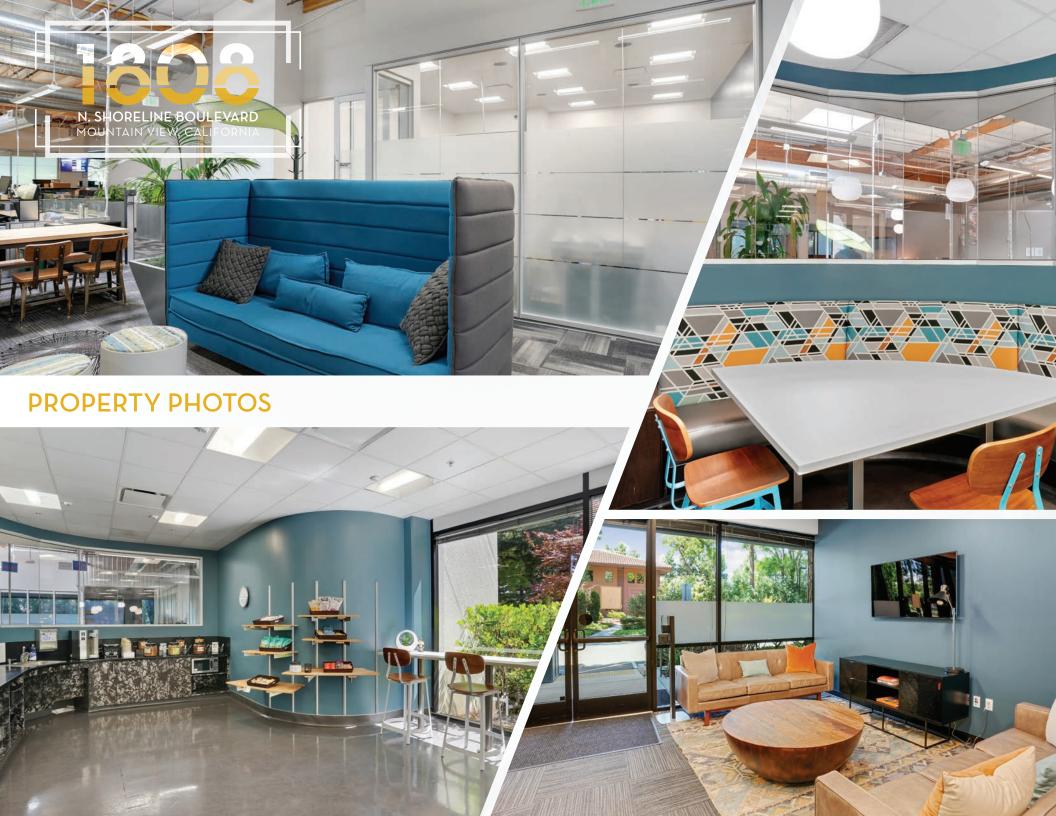

## **PROPERTY HIGHLIGHTS**

- ±21,862 SF R&D Building
- High Identity Standalone Building with Large Monument Signage
- First Class Creative Technology Space with High Exposed Ceiling, Large Kitchen, Glass Privates and Great Natural Light
- Wellness Focused Workplace w/ Bike Racks, Usable Outdoor Lounge Areas, Basketball Hoops, and Showers