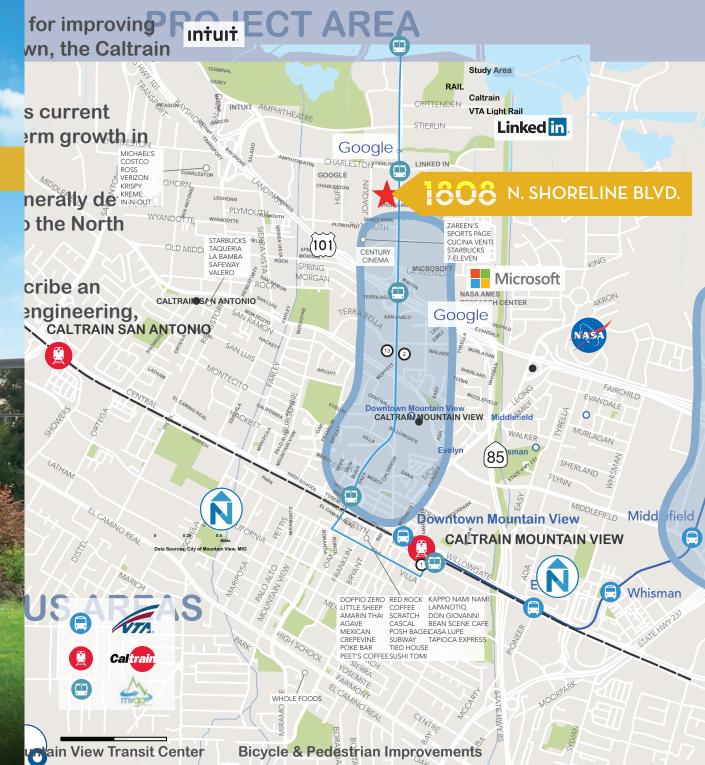

## **PROPERTY HIGHLIGHTS**

- ±21,862 SF R&D Building
- High Identity Standalone Building with Large Monument Signage
- First Class Creative Technology Space with High Exposed Ceiling, Large Kitchen, Glass Privates and Great Natural Light
- Wellness Focused Workplace w/ Bike Racks, Usable Outdoor Lounge Areas, Basketball Hoops, and Showers

- 4 Parking Spaces per 1,000 RSF with EV Charging Stations
- 2 GL Doors Currently Glassed in That Can be Converted Back
- Available March 1, 2024 (Potentially as Early as November 2023)
- Flexible Lease Term
- Power: 800 Amps @ 480/277 Volts



## **FLOOR PLAN**







## HYPOTHETICAL R&D FLOORPLAN









## TRANSPORTATION MAP