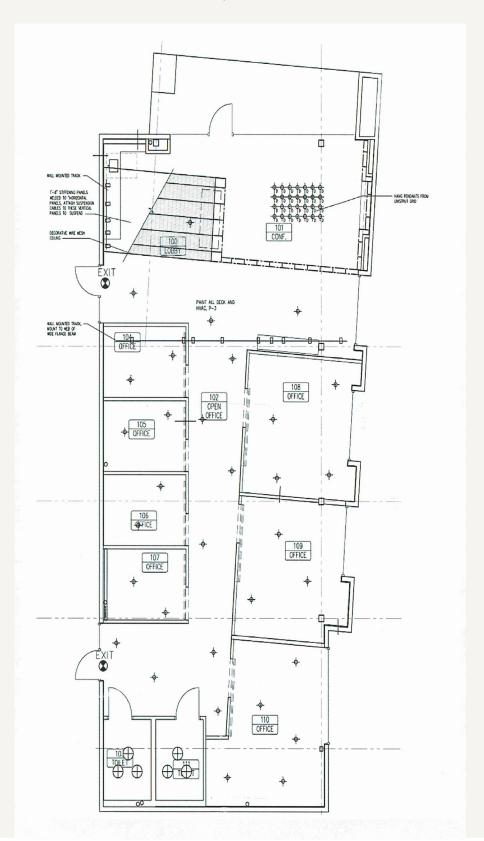

#### AVAILABLE SPACES

2ND FLOOR **2,320** SF Office, Medical, Retail

- 7 Offices
- Large conference room
- 2 Restrooms
- Private balcony

1000 8TH AVE

# FLOOR PLAN - 2ND FLOOR 2,320 SF

LanCarteCRE.com