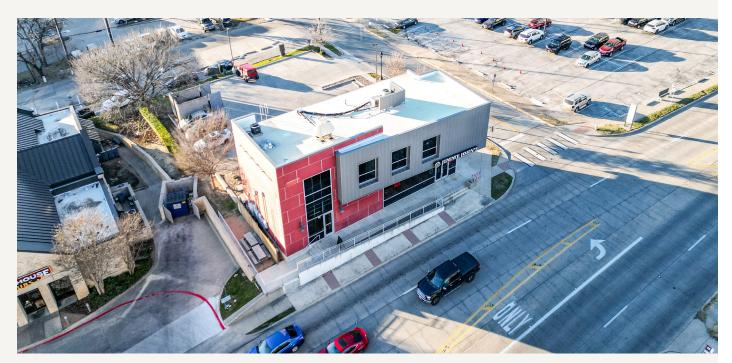

#### PROPERTY FEATURES

- 4,420 SF Building on 0.30 AC built in 2015
- Two Story Multi-Tenant Building; Co-Tenants:
  - Jimmy Johns
  - Frezko Taco Spot
- 19 Surface Parking Spaces
- 8th Ave & Rosedale: 40,000+ VPD
- Secure Access with Security Cameras
- Zoning: NS-T4

#### LOCATION OVERVIEW

Located on the northwest quadrant (NWQ) of Rosedale and 8th Ave. The property offers excellent visibility on 8th Avenue, which is a significant advantage given its position in the heart of the Near Southside/Medical District. This prime location combines high visibility with neighboring tenants such as, Starbucks, CVS Pharamacy, Chipotle, Subway, Firehouse Subs, Hurtado Barbecue, Hotel Revel, Cheba Hut Toasted Subs, and more.