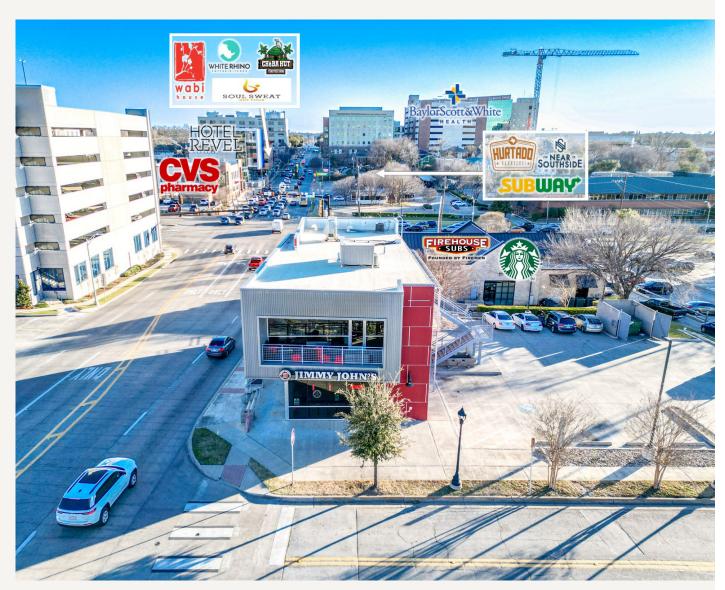

#### LOCATION OVERVIEW

Located on the northwest quadrant (NWQ) of Rosedale and 8th Ave. The property offers excellent visibility on 8th Avenue, which is a significant advantage given its position in the heart of the Near Southside/Medical District. This prime location combines high visibility with neighboring tenants such as, Starbucks, CVS Pharamacy, Chipotle, Subway, Firehouse Subs, Hurtado Barbecue, Hotel Revel, Cheba Hut Toasted Subs, and more.

# AERIAL RETAIL MAP