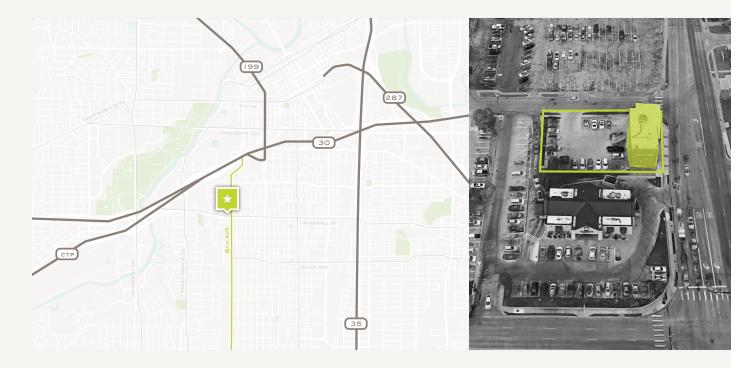

#### LOCATION OVERVIEW

Located on the northwest quadrant (NWQ) of Rosedale and 8th Ave. The property offers excellent visibility on 8th Avenue, which is a significant advantage given its position in the heart of the Near Southside/Medical District. This prime location combines high visibility with neighboring tenants such as, Starbucks, CVS Pharamacy, Chipotle, Subway, Firehouse Subs, Hurtado Barbecue, Hotel Revel, Cheba Hut Toasted Subs, and more.

# AERIAL RETAIL MAP