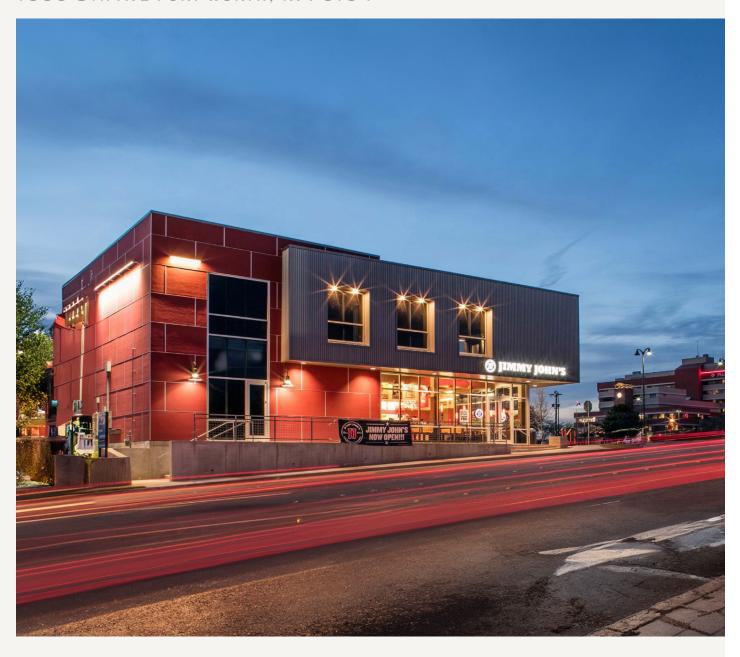

#### PROPERTY FEATURES

- 4,420 SF Building on 0.30 AC built in 2015
- Two Story Multi-Tenant Building; Co-Tenants:
  - Jimmy Johns
  - Frezko Taco Spot
- 19 Surface Parking Spaces
- 8th Ave & Rosedale: 40,000+ VPD
- Secure Access with Security Cameras
- Zoning: NS-T4

# EXTERIOR

LanCarteCRE.com