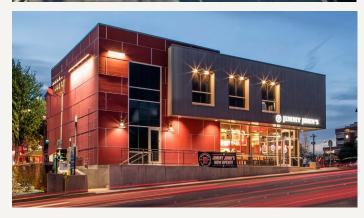

meras
- Zoning: NS-T4

#### LEASING STRUCTURE

### **CONTACT BROKER**

#### LOCATION OVERVIEW

Located on the northwest quadrant (NWQ) of Rosedale and 8th Ave. The property offers excellent visibility on 8th Avenue, which is a significant advantage given its position in the heart of the Near Southside/Medical District. This prime location combines high visibility with neighboring tenants such as, Starbucks, CVS Pharamacy, Chipotle, Subway, Firehouse Subs, Hurtado Barbecue, Hotel Revel, Cheba Hut Toasted Subs, and more.

#### AVAILABLE SPACES

2ND FLOOR **2,320** SF Office, Medical, Retail

- 7 Offices
- Large conference room
- 2 Restrooms
- Private balcony

1000 8TH AVE

# FLOOR PLAN - 2ND FLOOR 2,320 SF



LanCarteCRE.com

# INTERIOR PHOTOS - 2ND FLOOR 2,320 SF











# EXTERIOR









LanCarteCRE.com

# AERIAL RETAIL MAP





# LANCARTE

COMMERCIAL

Relentlessly Pursuing What Matters

BEN GEHRKE

612-306-5401 | bgehrke@lancartecre.com