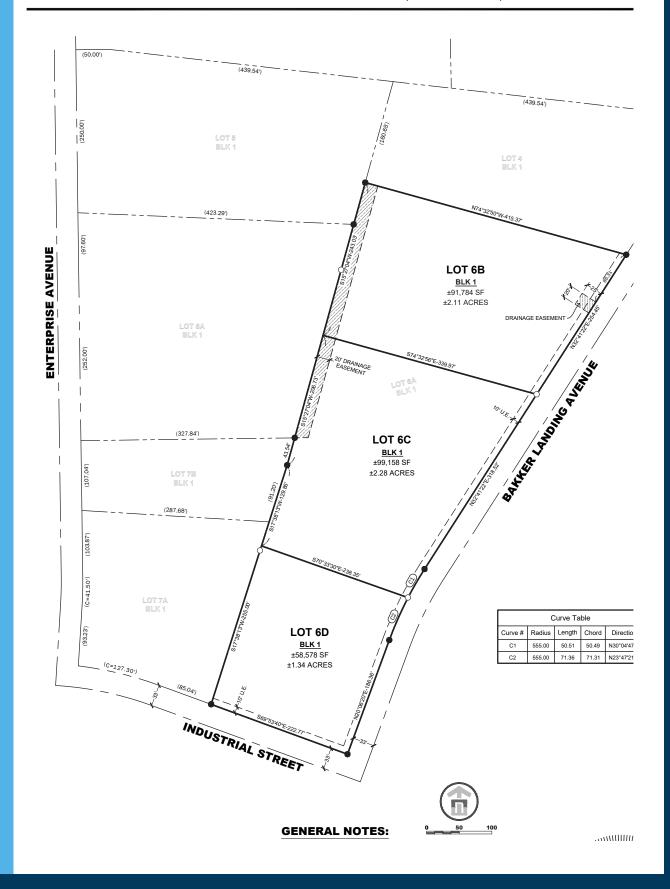

## INTERSTATE 29, TEA EXIT

2315 Bakker Landing Avenue | Tea, SD 57064

Lot 6B: 2.11 acres Lot 6C: 2.28 acres Lot 6D: 1.34 acres

#### **BAKKER LANDING 1ST ADDITION**

TO THE CITY OF TEA, LINCOLN COUNTY, SOUTH DAKOTA. CONTAINING ±249,520 SF (±5.73 ACRES)