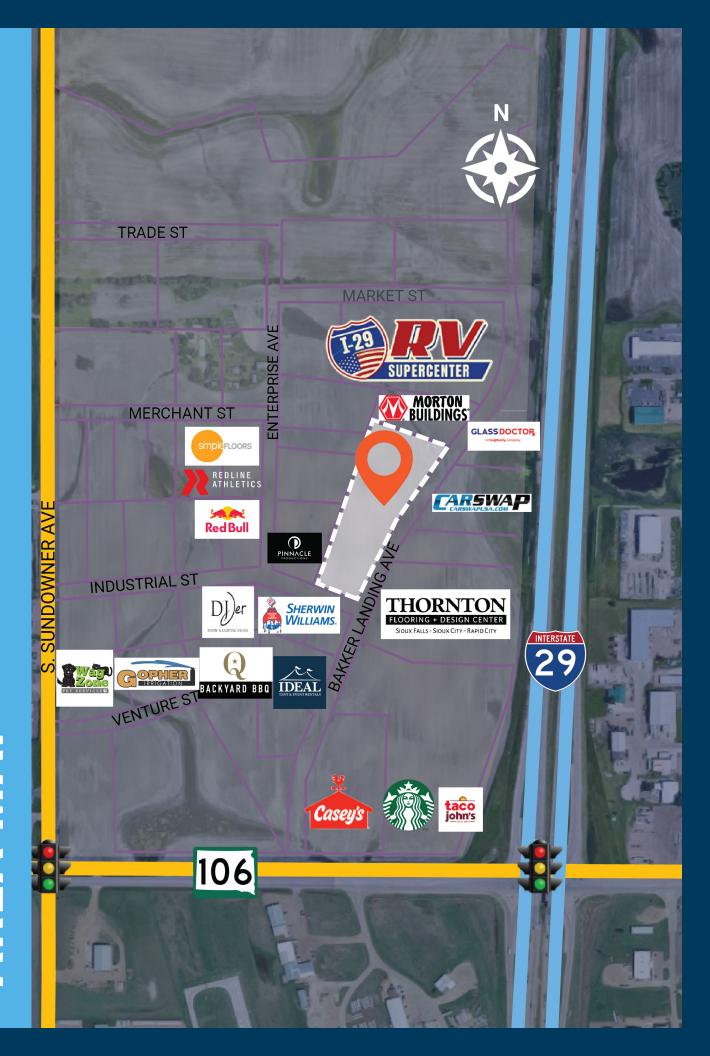

#### LOCATION

Bakker Landing Business Park located along Interstate 29 at Tea Exit (Southwest Sioux Falls)

#### **CO-TENANCY**

I-29 RV & Marine, Casey's, Starbucks, Taco John's, Thornton Flooring, Orthopedic Institute, Ideal Wedding & Events, GlassDoctor

#### TRAFFIC

48,000 VPD (I-29)