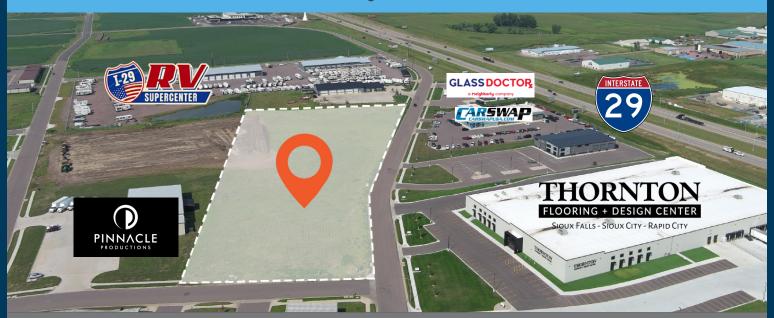

#### LOCATION

Bakker Landing Business Park located along Interstate 29 at Tea Exit (Southwest Sioux Falls)

#### **CO-TENANCY**

I-29 RV & Marine, Casey's, Starbucks, Taco John's, Thornton Flooring, Orthopedic Institute, Ideal Wedding & Events, GlassDoctor

#### TRAFFIC

48,000 VPD (I-29)

# 290 THORNTON FLOORING + DESIGN CENTER SIOUX FALLS - SIOUX CITY - RAPID CITY GLASSDOCTOR SITE OVERVIEW