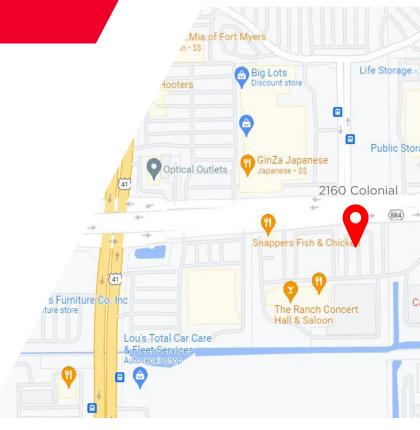

COMMERCIAL PROPERTY SOUTHWEST FLORIDA FOR LEASE 2160 Colonial Blvd Fort Myers, FL 33907

| Address       | 2160 Colonial Blvd<br>Fort Myers, FL 33907 |
|---------------|--------------------------------------------|
| Lease Rate    | \$13.00 yr/sf                              |
| CAM           | TBD                                        |
| Year Built    | 1984                                       |
| Building Size | <u>+</u> 44,779 sf                         |
| Zoning        | CI                                         |
| Parking Ratio | 2.09/1,000sf (97 Surface Spaces)           |
| Frontage      | <u>+</u> 243' on Colonial Blvd             |