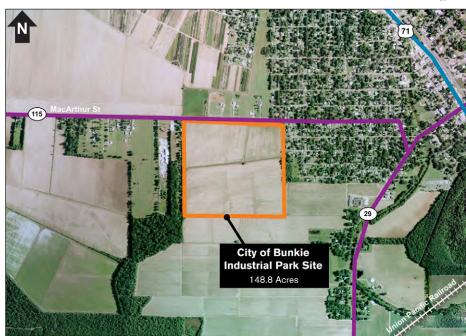

# **City of Bunkie Industrial Park Site**

1209 LA Hwy 115 West Bunkie, La 71322

FIND OUT MORE: OpportunityLouisiana.com 800.450.8115