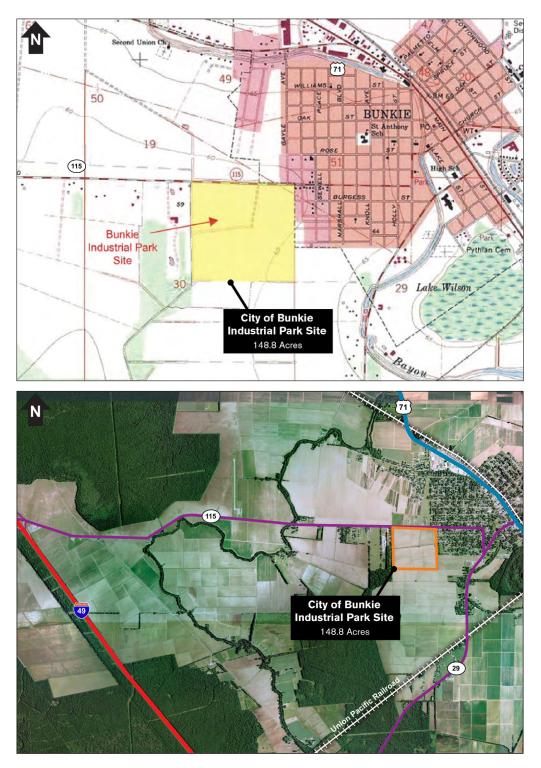

# **City of Bunkie Industrial Park Site**

1209 LA Hwy 115 West Bunkie, La 71322

FIND OUT MORE: OpportunityLouisiana.com 800.450.8115