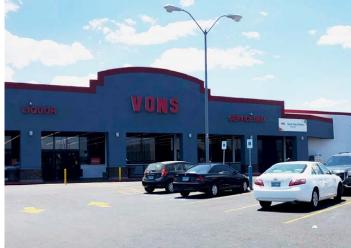

## **PROPERTY HIGHLIGHTS**

- 3,480SF with grease interceptor with kitchen plumbing existing!
- Vons anchored shopping center across from UNLV
- Over 80,000 CPD at intersection
- Pylon signage space available
- Co-tenancy includes Pizza Hut, Del Taco, PT's Pub, Dotty's, Cricket Wireless, and O'Reilly Auto Parts

# **PROPERTY** PHOTOS