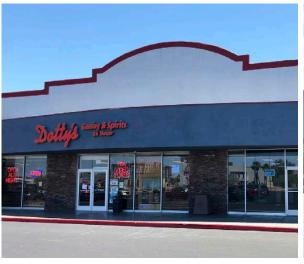

## **PROPERTY HIGHLIGHTS**

- 3,480SF with grease interceptor with kitchen plumbing existing!
- Vons anchored shopping center across from UNLV
- Over 80,000 CPD at intersection
- Pylon signage space available
- Co-tenancy includes Pizza Hut, Del Taco, PT's Pub, Dotty's, Cricket Wireless, and O'Reilly Auto Parts

# **PROPERTY** PHOTOS