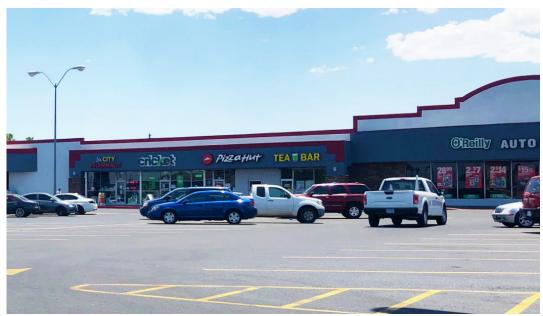

# **PROPERTY** PHOTOS

## **PROPERTY HIGHLIGHTS**

- 3,480SF with grease interceptor with kitchen plumbing existing!
- Vons anchored shopping center across from UNLV
- Over 80,000 CPD at intersection
- Pylon signage space available
- Co-tenancy includes Pizza Hut, Del Taco, PT's Pub, Dotty's, Cricket Wireless, and O'Reilly Auto Parts