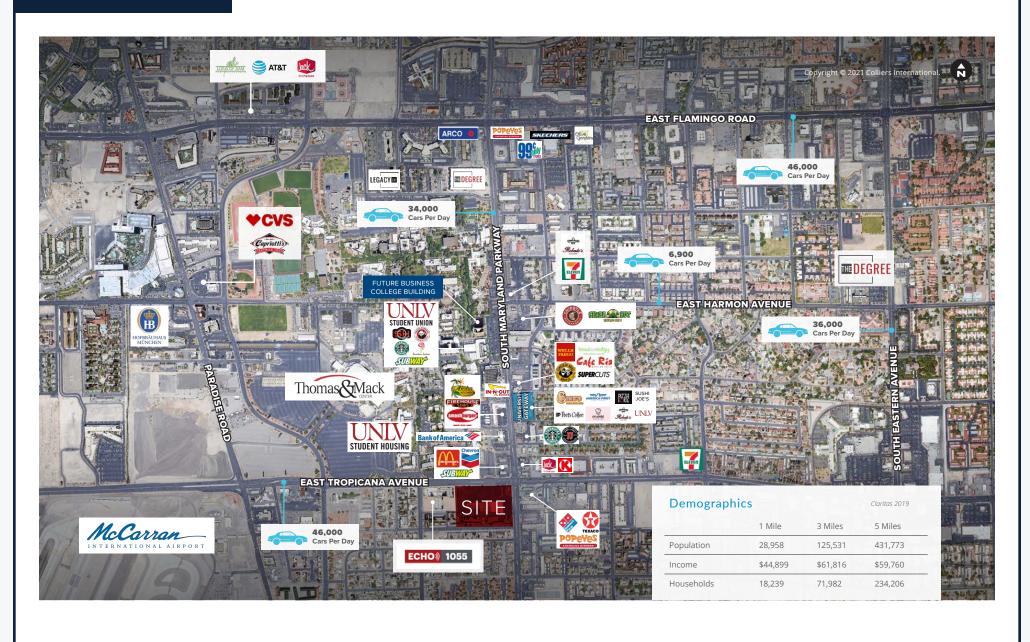

## **AREA OVERVIEW**

The UNLV area is comprised of over 34,000 students and employees and approximately 30,000 full time residents within one mile. In the last 18 months alone, the University has seen the brand new construction of over 1,800 additional residential and student multifamily units. The Maryland Parkway Mass Transit Project (connecting the airport and downtown) has recently been approved as well.

# **AERIAL** MAP