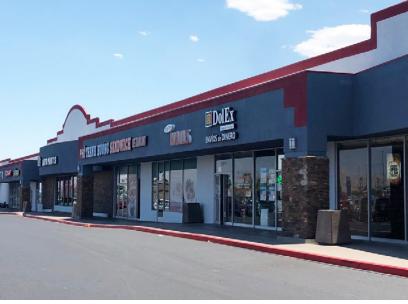

## **PROPERTY HIGHLIGHTS**

- 3,480SF with grease interceptor with kitchen plumbing existing!
- Vons anchored shopping center across from UNLV
- Over 80,000 CPD at intersection
- Pylon signage space available
- Co-tenancy includes Pizza Hut, Del Taco, PT's Pub, Dotty's, Cricket Wireless, and O'Reilly Auto Parts

# **PROPERTY** PHOTOS