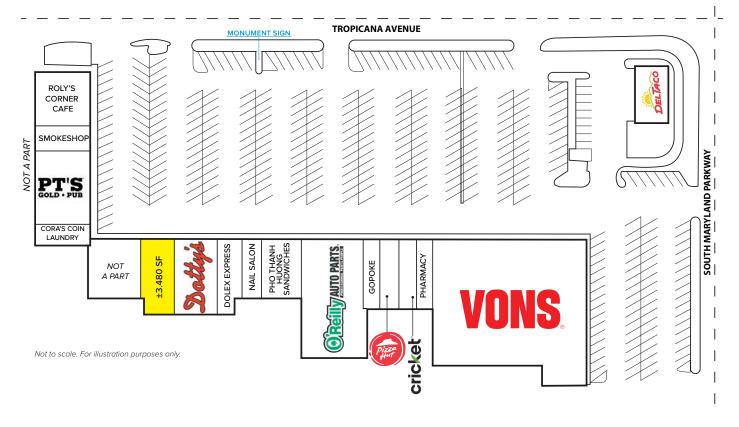

# **SITE** PLAN

| Suite | Tenant           | SF      |
|-------|------------------|---------|
| Α     | Vons             | ±25,856 |
| A1    | City Pharmacy    | ±1,481  |
| A2    | Cricket Wireless | ±1,482  |
| B1    | Pizza Hut        | ±1,537  |

| Suite | Tenant              | SF     |
|-------|---------------------|--------|
| B2    | goPoke              | ±1,125 |
| С     | O'Reilly Auto Parts | ±9,750 |
| D     | Pho Thanh Huong     | ±3,000 |
| Е     | Nail Salon          | ±900   |

| Suite | Tenant        | SF     |
|-------|---------------|--------|
| F     | DolEx Express | ±840   |
| Н     | Dotty's       | ±4,300 |
| J     | Available     | ±3,480 |
| PAD   | Del Taco      | ±2,300 |