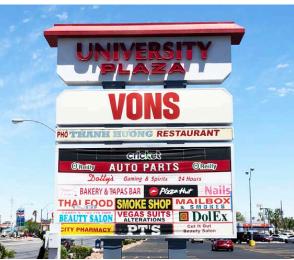

## **PROPERTY HIGHLIGHTS**

- 3,480SF with grease interceptor with kitchen plumbing existing!
- Vons anchored shopping center across from UNLV
- Over 80,000 CPD at intersection
- Pylon signage space available
- Co-tenancy includes Pizza Hut, Del Taco, PT's Pub, Dotty's, Cricket Wireless, and O'Reilly Auto Parts

# **SITE** PLAN

| Suite | Tenant           | SF      |
|-------|------------------|---------|
| Α     | Vons             | ±25,856 |
| A1    | City Pharmacy    | ±1,481  |
| A2    | Cricket Wireless | ±1,482  |
| B1    | Pizza Hut        | ±1,537  |

| Suite | Tenant              | SF     |
|-------|---------------------|--------|
| B2    | goPoke              | ±1,125 |
| С     | O'Reilly Auto Parts | ±9,750 |
| D     | Pho Thanh Huong     | ±3,000 |
| Е     | Nail Salon          | ±900   |

| Suite | Tenant        | SF     |
|-------|---------------|--------|
| F     | DolEx Express | ±840   |
| Н     | Dotty's       | ±4,300 |
| J     | Available     | ±3,480 |
| PAD   | Del Taco      | ±2,300 |

## **UNIVERSITY PLAZA**

1131 EAST TROPICANA AVENUE, LAS VEGAS, NV 89119