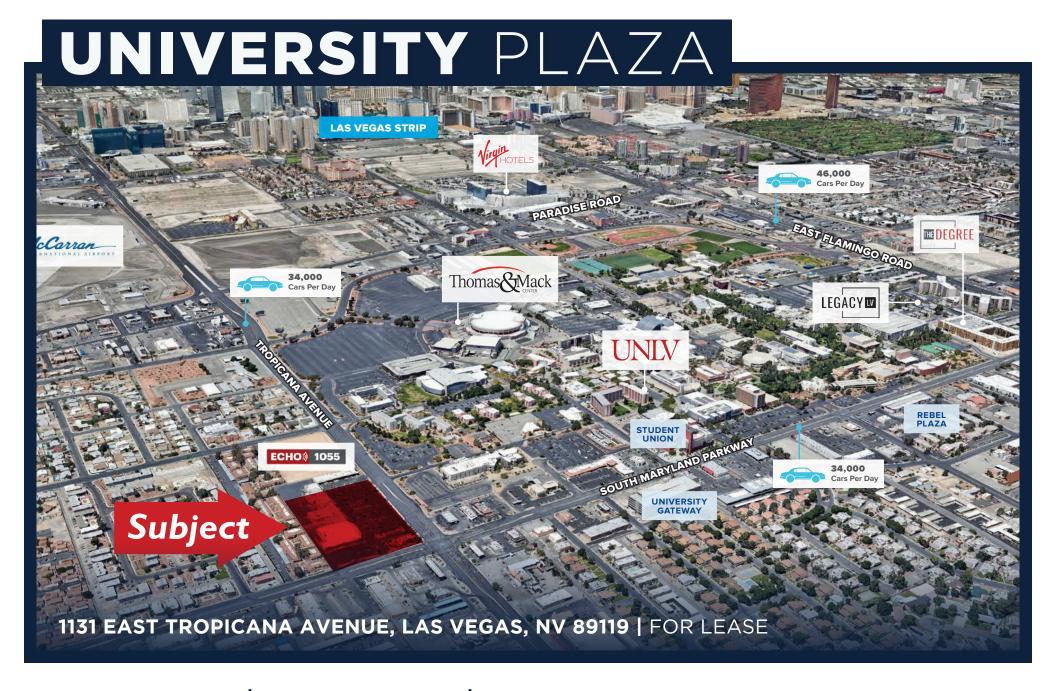

## **AREA OVERVIEW**

The UNLV area is comprised of over 34,000 students and employees and approximately 30,000 full time residents within one mile. In the last 18 months alone, the University has seen the brand new construction of over 1,800 additional residential and student multifamily units. The Maryland Parkway Mass Transit Project (connecting the airport and downtown) has recently been approved as well.

# **AERIAL** MAP

## **UNIVERSITY PLAZA**

1131 EAST TROPICANA AVENUE, LAS VEGAS, NV 89119