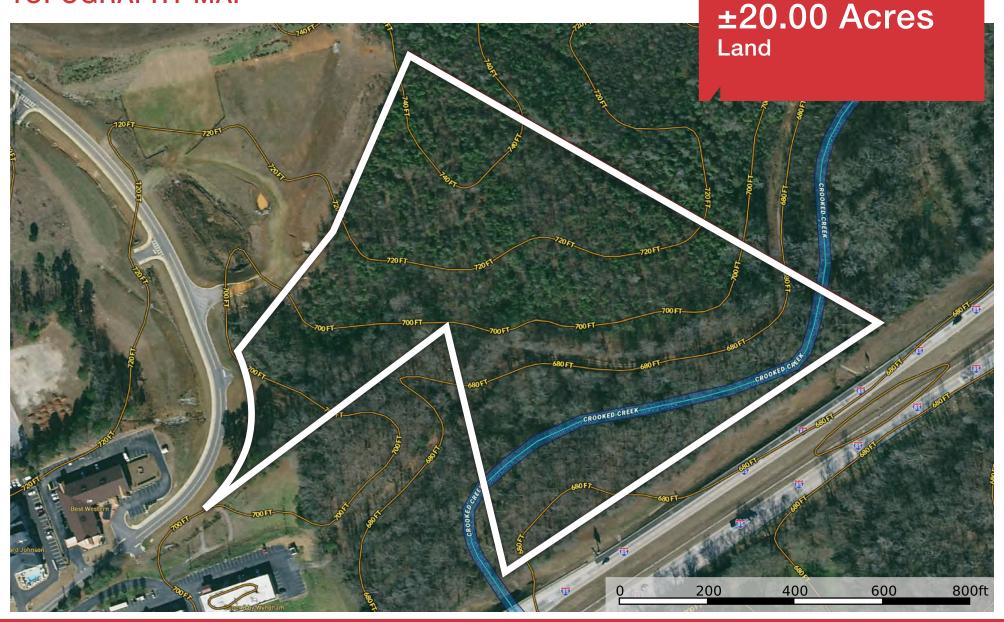

# **TOPOGRAPHY MAP**

c 706 870 0621 | o 404 812 4086 orylee@naibg.com

**Jack Haden** 

404 812 4012 jhaden@naibg.com **John Hunnicutt** 

404 812 4082 jhunnicutt@naibg.com

For Sale

#### THE OFFERING

- » Commercial zoning but can be rezoned to industrial
- » ±1,050 feet of Interstate 85 frontage
- » Gentle topography
- » Located just off I-85 Exit 149
- » Easy access to both north and southbound interstate travel
- » Water, electric and sewer available
- » Can be assembled with adjoining parcel(s) for ±70 acres total
- » Curb cut already in place
- » Minutes from SK Battery and other significant industrial developments
- » 70+ Restaurants and stores at Banks Crossing within a two-minute drive