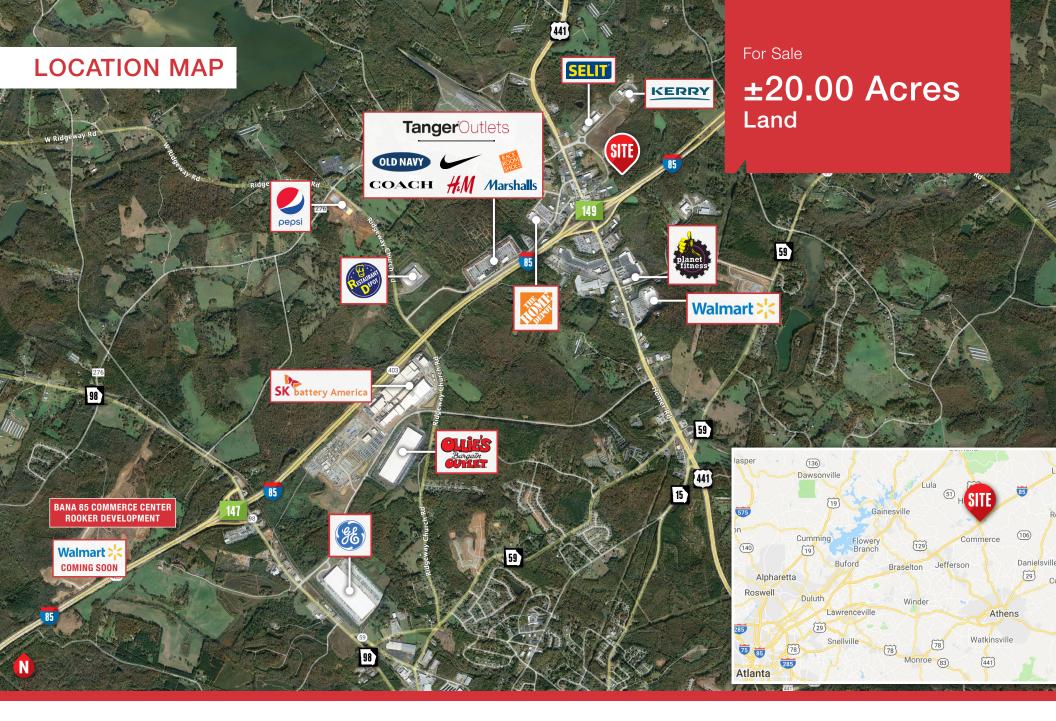

# ±20.00 Acres

#### THE OFFERING

- » Commercial zoning but can be rezoned to industrial
- » ±1,050 feet of Interstate 85 frontage
- » Gentle topography
- » Located just off I-85 Exit 149
- » Easy access to both north and southbound interstate travel
- » Water, electric and sewer available
- » Can be assembled with adjoining parcel(s) for ±70 acres total
- » Curb cut already in place
- » Minutes from SK Battery and other significant industrial developments
- » 70+ Restaurants and stores at Banks Crossing within a two-minute drive