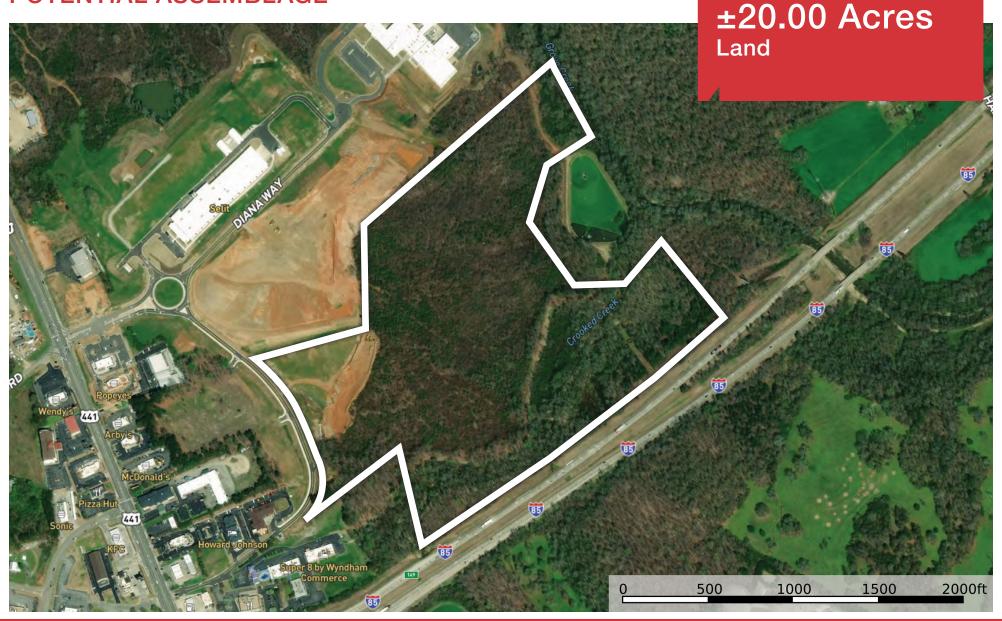

# POTENTIAL ASSEMBLAGE

J. Otis Rylee

c 706 870 0621 | o 404 812 4086 orylee@naibg.com

**Jack Haden** 

404 812 4012 jhaden@naibg.com **John Hunnicutt** 

404 812 4082 jhunnicutt@naibg.com

For Sale

#### THE OFFERING

- » Commercial zoning but can be rezoned to industrial
- » ±1,050 feet of Interstate 85 frontage
- » Gentle topography
- » Located just off I-85 Exit 149
- » Easy access to both north and southbound interstate travel
- » Water, electric and sewer available
- » Can be assembled with adjoining parcel(s) for ±70 acres total
- » Curb cut already in place
- » Minutes from SK Battery and other significant industrial developments
- » 70+ Restaurants and stores at Banks Crossing within a two-minute drive