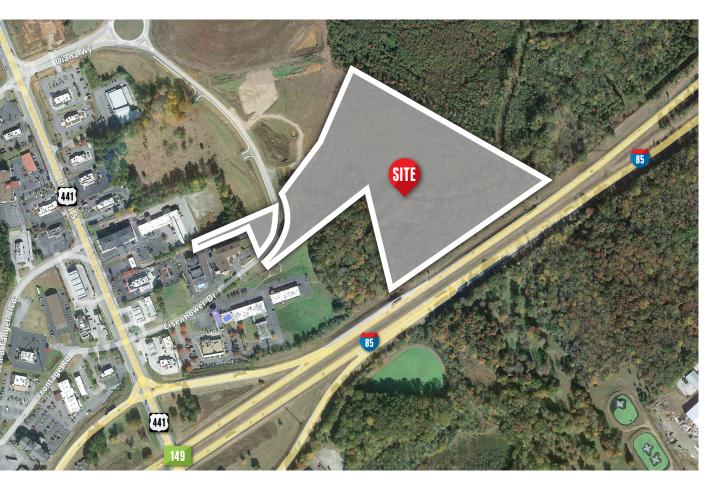

# **Eisenhower Drive**

Commerce, GA 30529

For Sale

# ±20.00 Acres

#### THE OFFERING

- » Commercial zoning but can be rezoned to industrial
- » ±1,050 feet of Interstate 85 frontage
- » Gentle topography
- » Located just off I-85 Exit 149
- » Easy access to both north and southbound interstate travel
- » Water, electric and sewer available
- » Can be assembled with adjoining parcel(s) for ±70 acres total
- » Curb cut already in place
- » Minutes from SK Battery and other significant industrial developments
- » 70+ Restaurants and stores at Banks Crossing within a two-minute drive