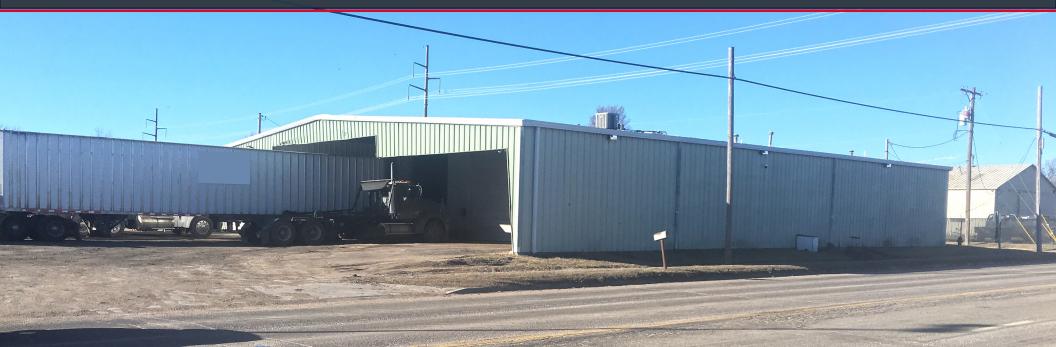

## **SALE \$1,300,000.00**

**SITE SIZE** 258,562 SF± (5.94 A±)

**BUILDING SIZE** 6,600 SF

AVAILABLE SF 6,600 SF (excludes mezzanine) MEZZANINE 2,140 SF

**ZONING** I-1, LIGHT INDUSTRIAL CEILING HEIGHT

**YEAR BUILT** 1976

CONSTRUCTION Metal on steel

**OVERHEAD DOORS** 5

### **PROPERTY HIGHLIGHTS**

- Office/warehouse available for purchase in Park City.
- Large yard area.
- Approximately 513' of frontage on 53rd St. North.
- Excellent visibility and access to I-135.

Exclusively by: Grant Tidemann, SIOR