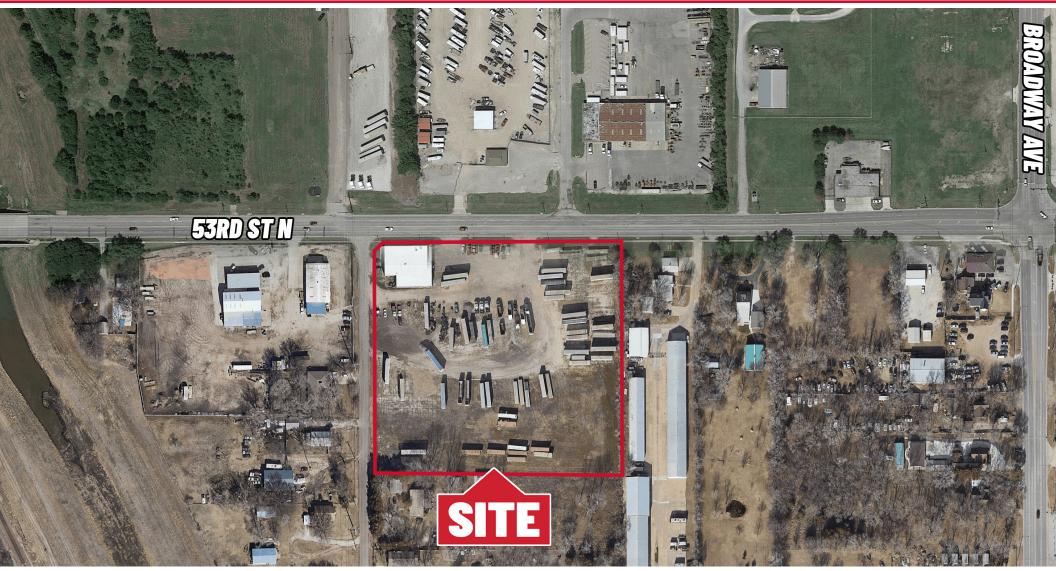

## **SALE \$1,300,000.00**

**SITE SIZE** 258,562 SF± (5.94 A±)

**BUILDING SIZE** 6,600 SF

AVAILABLE SF 6,600 SF (excludes mezzanine) MEZZANINE 2,140 SF

**ZONING** I-1, LIGHT INDUSTRIAL CEILING HEIGHT

**YEAR BUILT** 1976

### **PROPERTY HIGHLIGHTS**

- Office/warehouse available for purchase in Park City.
- Large yard area.
- Approximately 513' of frontage on 53rd St. North.
- Excellent visibility and access to I-135.

Exclusively by: Grant Tidemann, SIOR