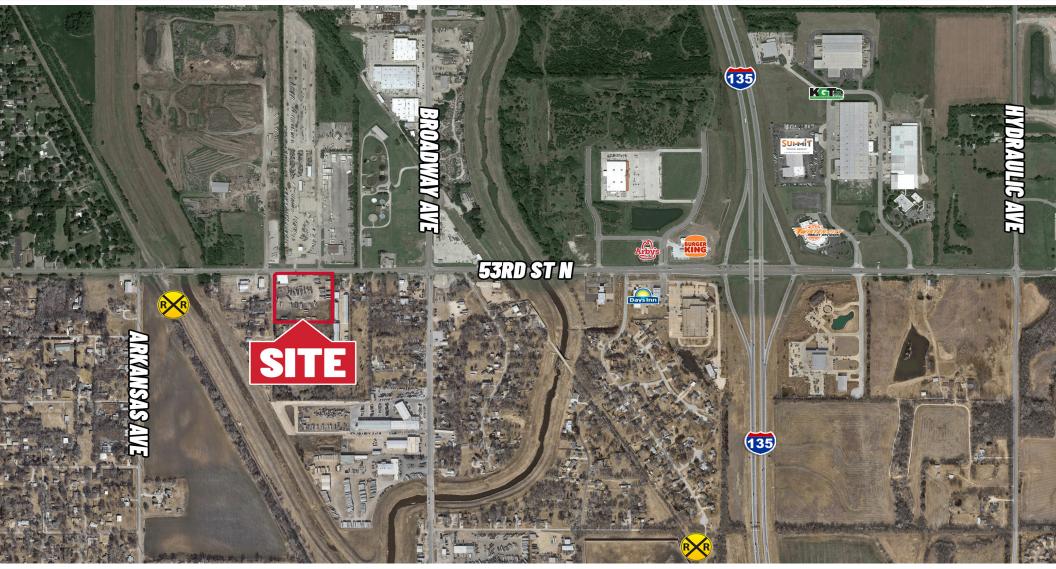

### **PROPERTY HIGHLIGHTS**

- Office/warehouse available for purchase in Park City.
- Large yard area.
- Approximately 513' of frontage on 53rd St. North.
- Excellent visibility and access to I-135.

Exclusively by: Grant Tidemann, SIOR

316-292-3908 | tidemann@weigand.com

Bradley Tidemann, SIOR 316-650-8853 | btidemann@weigand.com