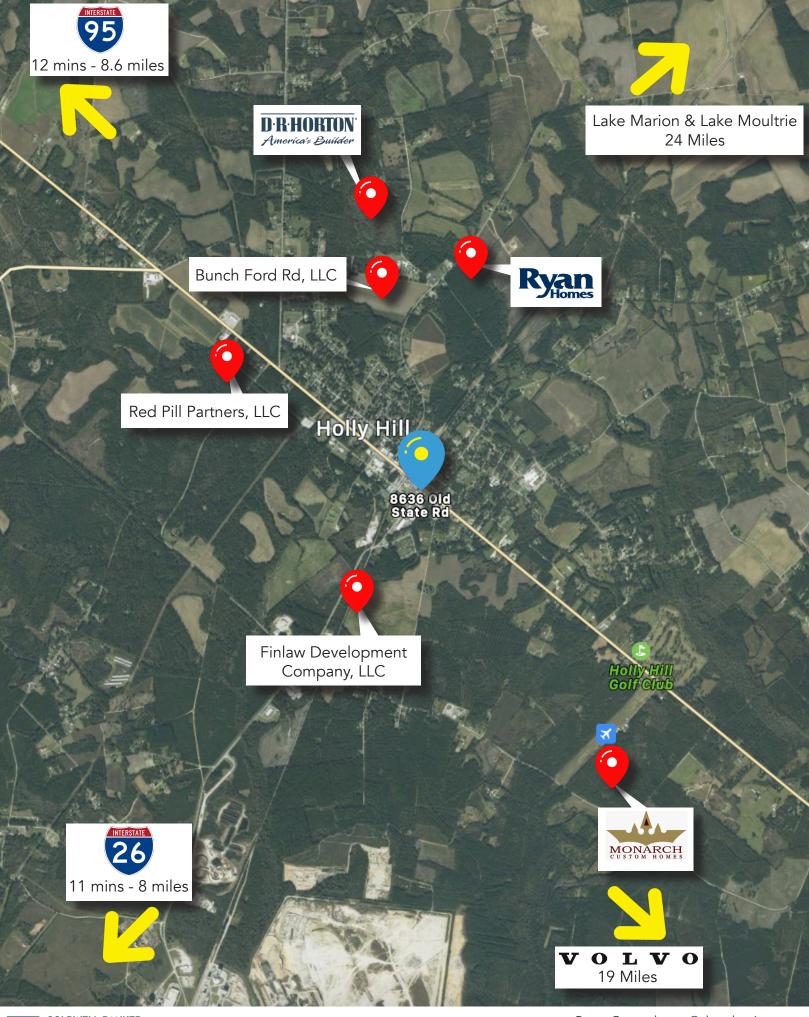

## 420 Gardner Blot. - East Pool Hall 420 Gardner Blot. - Everything Store 515 Gardner Blot. - Holly Hill Storage 515 Gardner Blot. - Holly Hill Storage 515 Gardner Blot. - Holly Hill Storage 522 Gardner Blot. - Gard Bald. Gas Station 522 Gardner Blot. - Gard Bald. Gas Station 523 Gardner Blot. - LOC Corner 5840 Old States Bud. - VACANT LOT 6803 Old States Bud. - Holly Hill Winder Center 6807 Old States Bud. - Holly Hill Winder Center 6807 Old States Bud. - Holly Hill Winder Center 6807 Old States Bud. - VACANT LOT 6807 Old States Bud. - VACANT LOT 6810 Old States Bud. - VACANT LOT 6820 Old States Bud. - VACANT LOT 6820 Old States Bud. - VACANT LOT 6820 Old States Bud. - VACANT LOT 6821 Old States Bud. - VACANT LOT 6821 Old States Bud. - VACANT LOT 6822 Old States Bud. - VACANT LOT 6821 Old States Bud. - VACANT LOT 6822 Old States Bud. - VACANT LOT 6822 Old States Bud. - VACANT LOT 6822 Old States Bud. - VACANT LOT 6823 Old States Bud. - VACANT LOT 6824 Old States Bud. - VACANT LO