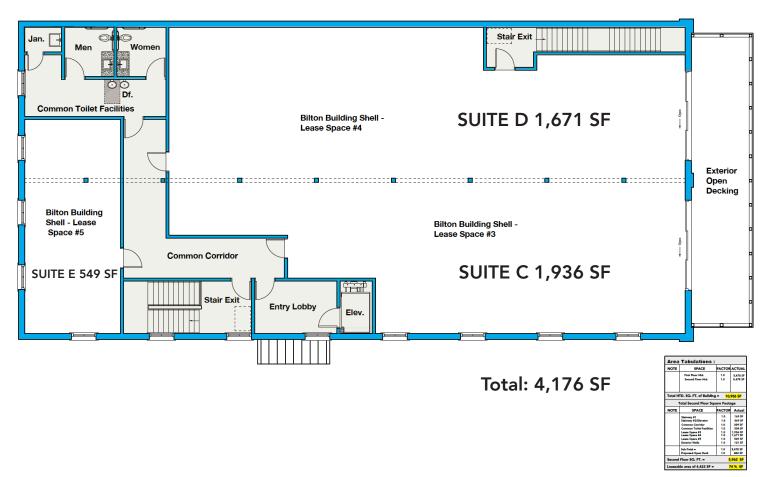

## 8636 Old State Rd | Holly Hill, SC

First Floor: A: 2,310 SF

B: 2,509 SF

**Proposed Suites** 

Total: 4,819 SF

Second Floor: C: 1,936 SF

D: 1,671 SF E: 549 SF

Total: 4,176 SF

0332-20-07-009

Tax ID: First Floor: \$15 PSF NNN Lease Rate:

Second Floor: \$12 PSF NNN

Commercial space available for lease in the newly renovated historic Bilton Furniture building in the heart of Downtown Holly Hill. Excellent visibility at the corner of Gardner Blvd and Old State Rd, and ample parking available for tenants/ customers. Several options available for floorplans and space size. Numerous potential uses, including restaurant, retail, office, event space, or hospitality.