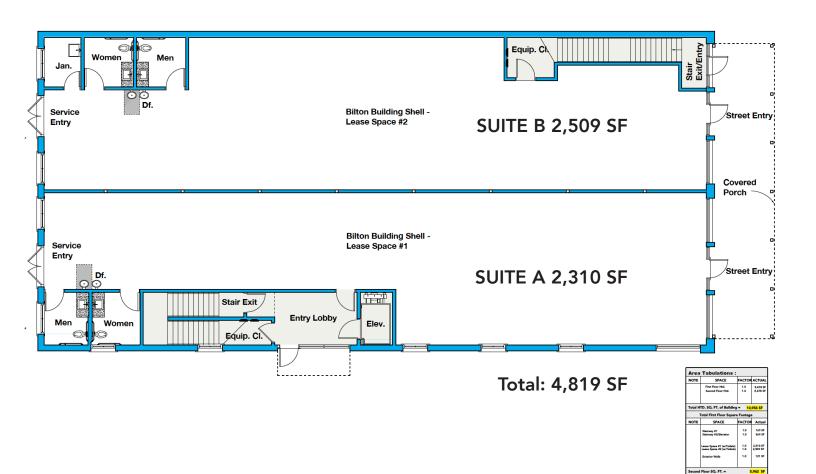

## 8636 Old State Rd | Holly Hill, SC

First Floor: A: 2,310 SF

B: 2,509 SF

**Proposed Suites** 

Total: 4,819 SF

Second Floor: C: 1,936 SF

D: 1,671 SF E: 549 SF

Total: 4,176 SF

0332-20-07-009

Tax ID: First Floor: \$15 PSF NNN Lease Rate:

Second Floor: \$12 PSF NNN

Commercial space available for lease in the newly renovated historic Bilton Furniture building in the heart of Downtown Holly Hill. Excellent visibility at the corner of Gardner Blvd and Old State Rd, and ample parking available for tenants/ customers. Several options available for floorplans and space size. Numerous potential uses, including restaurant, retail, office, event space, or hospitality.