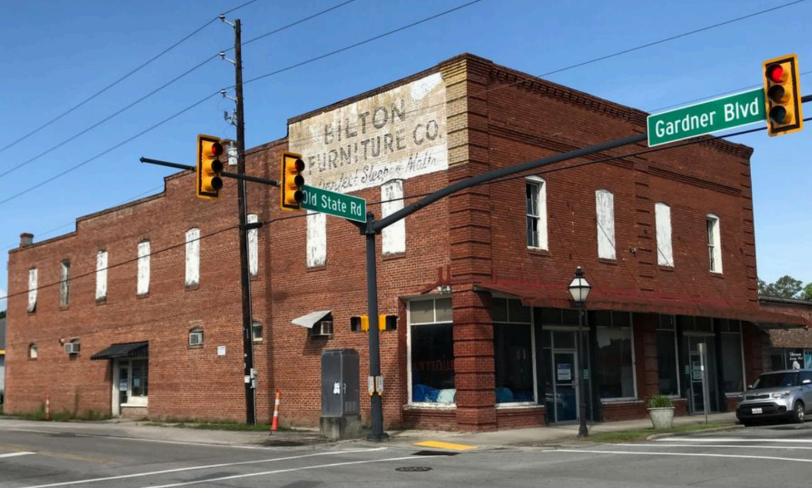

0332-20-07-009

Tax ID: First Floor: \$15 PSF NNN Lease Rate:

Second Floor: \$12 PSF NNN

Commercial space available for lease in the newly renovated historic Bilton Furniture building in the heart of Downtown Holly Hill. Excellent visibility at the corner of Gardner Blvd and Old State Rd, and ample parking available for tenants/ customers. Several options available for floorplans and space size. Numerous potential uses, including restaurant, retail, office, event space, or hospitality.