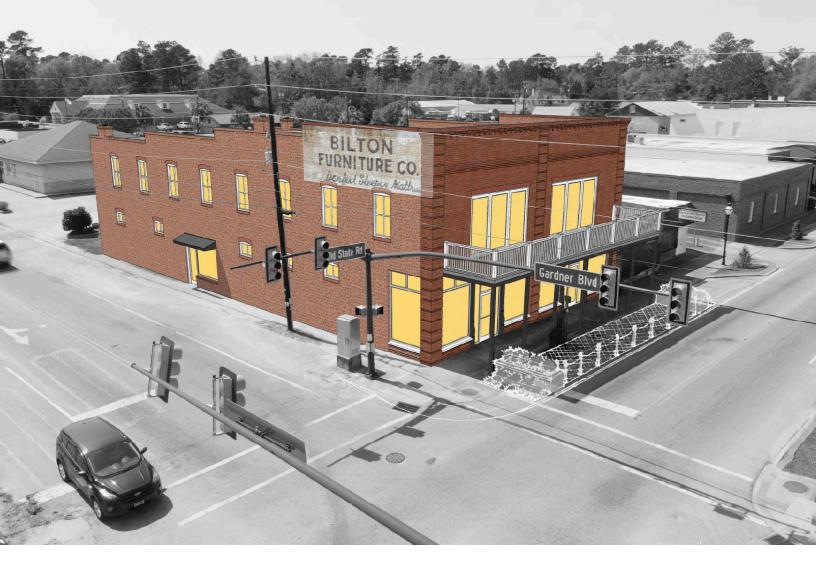

## FOR LEASE

## 8636 Old State Rd | Holly Hill, SC

First Floor: A: 2,310 SF

B: 2,509 SF

**Proposed Suites** 

Total: 4,819 SF

Second Floor: C: 1,936 SF

D: 1,671 SF E: 549 SF

Total: 4,176 SF

0332-20-07-009

Tax ID: First Floor: \$15 PSF NNN Lease Rate:

Second Floor: \$12 PSF NNN

Commercial space available for lease in the newly renovated historic Bilton Furniture building in the heart of Downtown Holly Hill. Excellent visibility at the corner of Gardner Blvd and Old State Rd, and ample parking available for tenants/ customers. Several options available for floorplans and space size. Numerous potential uses, including restaurant, retail, office, event space, or hospitality.