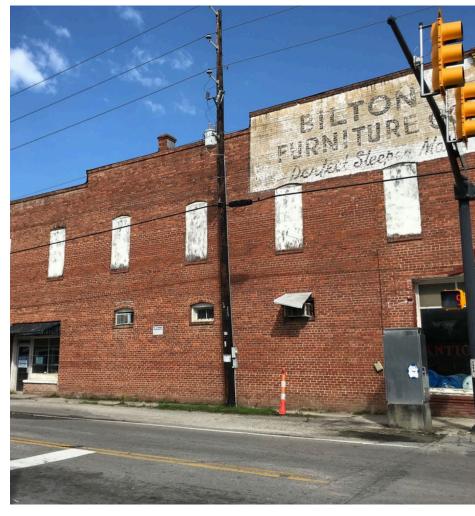

0332-20-07-009

Tax ID: First Floor: \$15 PSF NNN Lease Rate:

Second Floor: \$12 PSF NNN

Commercial space available for lease in the newly renovated historic Bilton Furniture building in the heart of Downtown Holly Hill. Excellent visibility at the corner of Gardner Blvd and Old State Rd, and ample parking available for tenants/ customers. Several options available for floorplans and space size. Numerous potential uses, including restaurant, retail, office, event space, or hospitality.