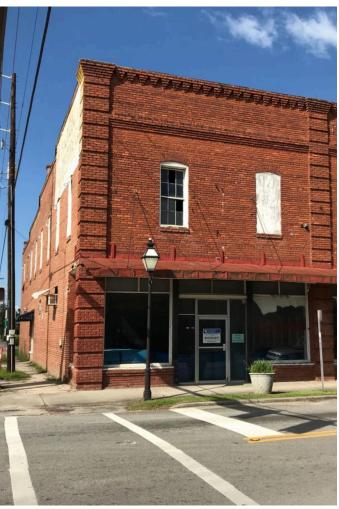

0332-20-07-009

Tax ID: First Floor: \$15 PSF NNN Lease Rate:

Second Floor: \$12 PSF NNN

Commercial space available for lease in the newly renovated historic Bilton Furniture building in the heart of Downtown Holly Hill. Excellent visibility at the corner of Gardner Blvd and Old State Rd, and ample parking available for tenants/ customers. Several options available for floorplans and space size. Numerous potential uses, including restaurant, retail, office, event space, or hospitality.