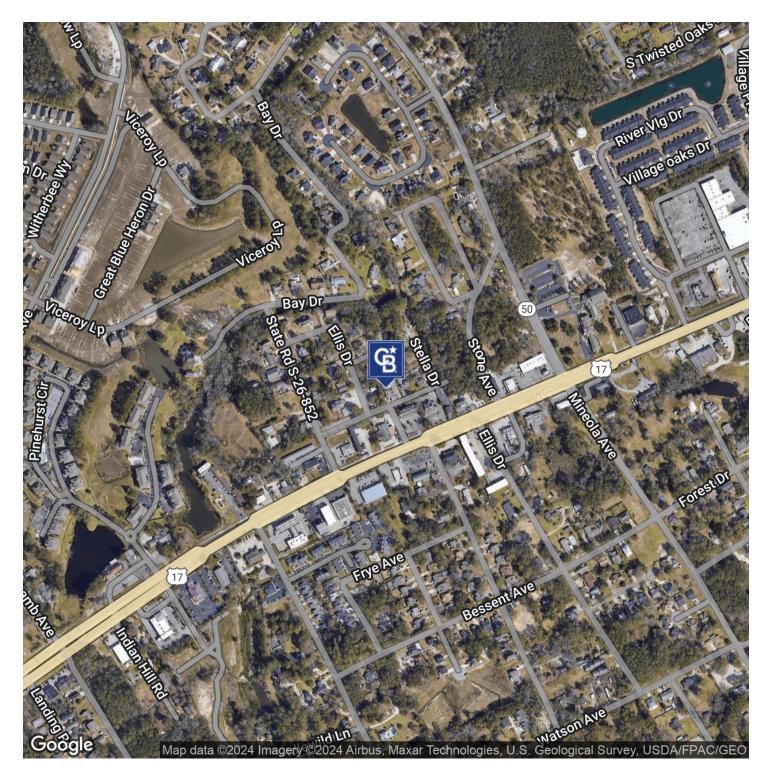

### LOCATION DESCRIPTION

Little River is a rapidly growing submarket located on the northern boundary of SC/NC with strong demographics to support medical uses. Permanent population within a 5 mile radius is 51,810 and growing with several large residential developments underway.