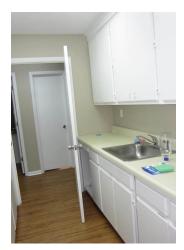

#### **PROPERTY DESCRIPTION**

1,000 SF medical office with reception office, waiting room, 3 exam rooms (2 with sink and 1 w/out sink), 1 private office, kitchenette/nurse's station, small shielded x-ray room, and 1 ADA restroom. Conveniently located in the heart of Little River near restaurants, retail and residential.