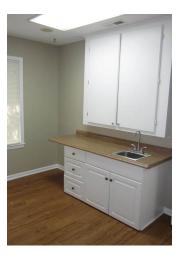

#### **PROPERTY DESCRIPTION**

1,000 SF medical office with reception office, waiting room, 3 exam rooms (2 with sink and 1 w/out sink), 1 private office, kitchenette/nurse's station, small shielded x-ray room, and 1 ADA restroom. Conveniently located in the heart of Little River near restaurants, retail and residential.