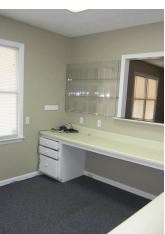

#### **PROPERTY DESCRIPTION**

1,000 SF medical office with reception office, waiting room, 3 exam rooms (2 with sink and 1 w/out sink), 1 private office, kitchenette/nurse's station, small shielded x-ray room, and 1 ADA restroom. Conveniently located in the heart of Little River near restaurants, retail and residential.