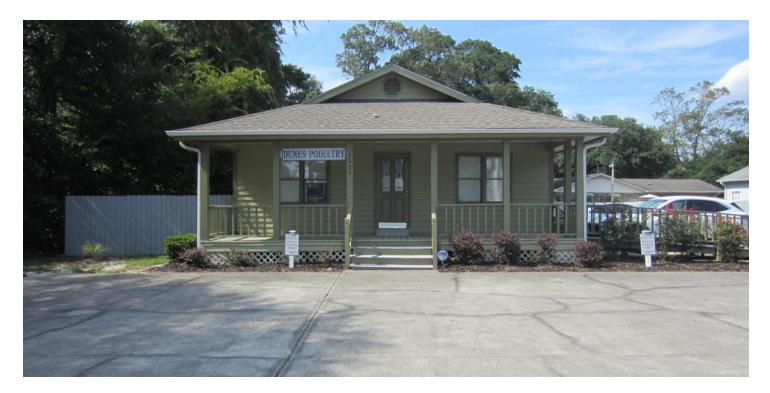

### **1529 MULBERRY ST, SUITE A**

1529 Mulberry Street Little River, SC 29566

#### **PROPERTY DESCRIPTION**

1,000 SF medical office with reception office, waiting room, 3 exam rooms (2 with sink and 1 w/out sink), 1 private office, kitchenette/nurse's station, small shielded x-ray room, and 1 ADA restroom. Conveniently located in the heart of Little River near restaurants, retail and residential.