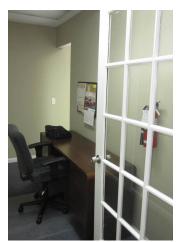

#### **PROPERTY DESCRIPTION**

1,000 SF medical office with reception office, waiting room, 3 exam rooms (2 with sink and 1 w/out sink), 1 private office, kitchenette/nurse's station, small shielded x-ray room, and 1 ADA restroom. Conveniently located in the heart of Little River near restaurants, retail and residential.