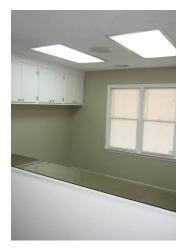

#### **PROPERTY DESCRIPTION**

1,000 SF medical office with reception office, waiting room, 3 exam rooms (2 with sink and 1 w/out sink), 1 private office, kitchenette/nurse's station, small shielded x-ray room, and 1 ADA restroom. Conveniently located in the heart of Little River near restaurants, retail and residential.