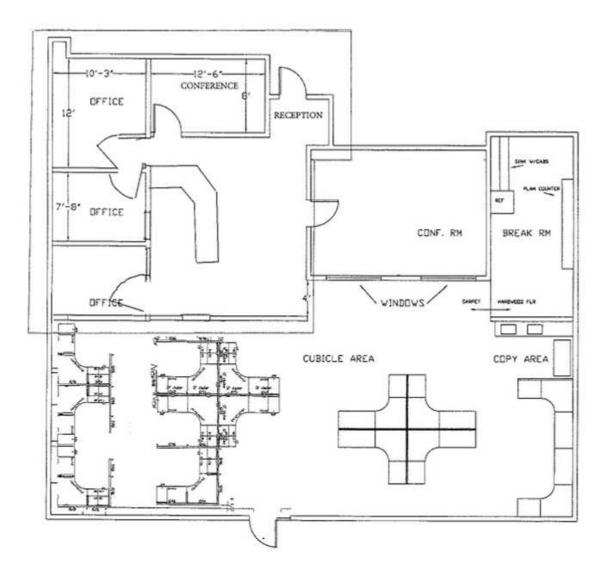

#### **PROPERTY DESCRIPTION**

Situated in the thriving Pike Creek area, this office space provides convenient access to major roadways, including Route 7 and Limestone Road, ensuring effortless connectivity to Wilmington and surrounding markets. Boasting a spacious 3,400 square feet of well-planned office space, this property offers an open and versatile floor plan, which includes a dedicated reception area, private offices, a conference room, a break area, and ample storage space. The design incorporates abundant natural light, creating a welcoming and energizing work environment. This space would be a great fit for a: Financial Advisor, Mortgage Company, Engineering firm, and more.

#### **PROPERTY DETAILS**

- Available: 3,400 SF
- Lease Rate: \$18.00/SF NNN
- Ample parking

| DEMOGRAPHICS      | 1 MILE    | 3 MILES   | 5 MILES   |
|-------------------|-----------|-----------|-----------|
| Total Population  | 8,577     | 55,726    | 121,706   |
| Total Households  | 3,498     | 21,889    | 47,991    |
| Average HH Income | \$138,128 | \$124,702 | \$110,073 |
| Median Age        | 42.0      | 43.2      | 42.1      |