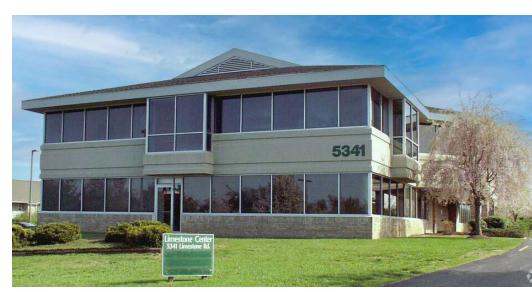

# OFFICE SPACE FOR LEASE

#### **PROPERTY DESCRIPTION**

Situated in the thriving Pike Creek area, this office space provides convenient access to major roadways, including Route 7 and Limestone Road, ensuring effortless connectivity to Wilmington and surrounding markets. Boasting a spacious 3,400 square feet of well-planned office space, this property offers an open and versatile floor plan, which includes a dedicated reception area, private offices, a conference room, a break area, and ample storage space. The design incorporates abundant natural light, creating a welcoming and energizing work environment. This space would be a great fit for a: Financial Advisor, Mortgage Company, Engineering firm, and more.