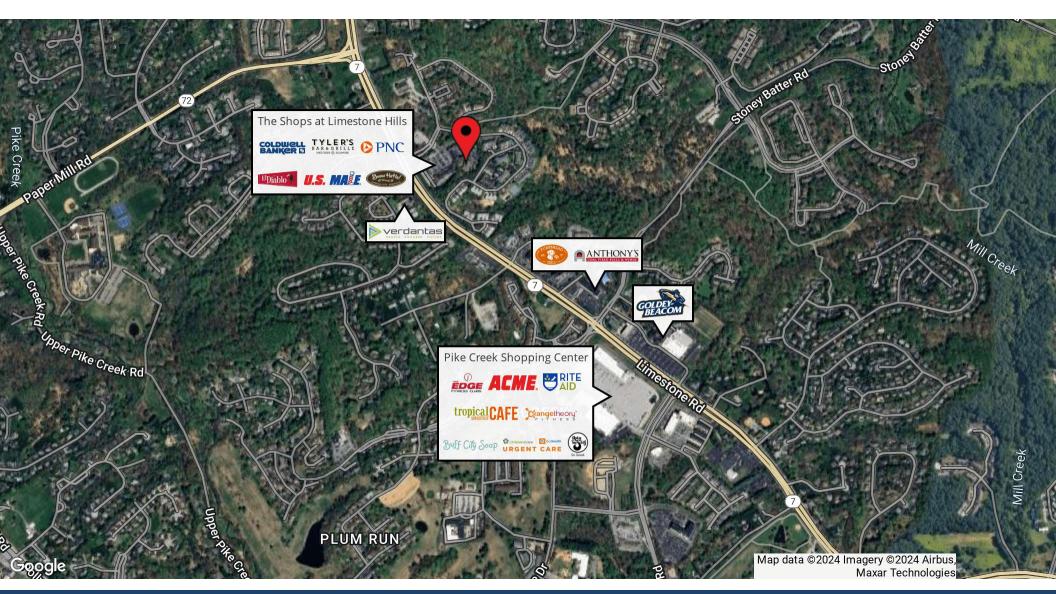

#### **PROPERTY DESCRIPTION**

Situated in the thriving Pike Creek area, this office space provides convenient access to major roadways, including Route 7 and Limestone Road, ensuring effortless connectivity to Wilmington and surrounding markets. Boasting a spacious 3,400 square feet of well-planned office space, this property offers an open and versatile floor plan, which includes a dedicated reception area, private offices, a conference room, a break area, and ample storage space. The design incorporates abundant natural light, creating a welcoming and energizing work environment. This space would be a great fit for a: Financial Advisor, Mortgage Company, Engineering firm, and more.

#### **PROPERTY DETAILS**

- Available: 3,400 SF
- Lease Rate: \$18.00/SF NNN
- Ample parking

| DEMOGRAPHICS      | 1 MILE    | 3 MILES   | 5 MILES   |
|-------------------|-----------|-----------|-----------|
| Total Population  | 8,577     | 55,726    | 121,706   |
| Total Households  | 3,498     | 21,889    | 47,991    |
| Average HH Income | \$138,128 | \$124,702 | \$110,073 |
| Median Age        | 42.0      | 43.2      | 42.1      |