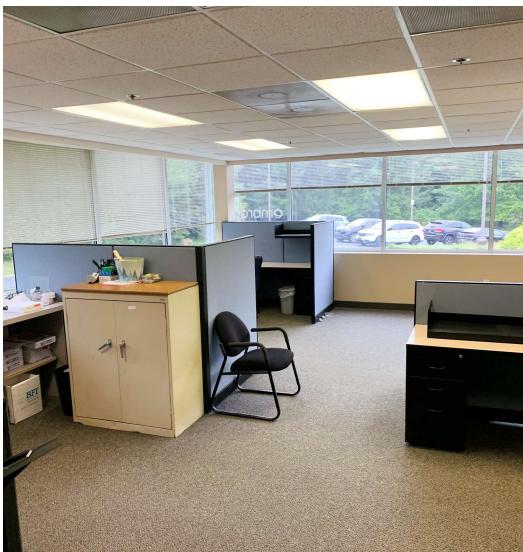

#### **PROPERTY DESCRIPTION**

Situated in the thriving Pike Creek area, this office space provides convenient access to major roadways, including Route 7 and Limestone Road, ensuring effortless connectivity to Wilmington and surrounding markets. Boasting a spacious 3,400 square feet of well-planned office space, this property offers an open and versatile floor plan, which includes a dedicated reception area, private offices, a conference room, a break area, and ample storage space. The design incorporates abundant natural light, creating a welcoming and energizing work environment. This space would be a great fit for a: Financial Advisor, Mortgage Company, Engineering firm, and more.