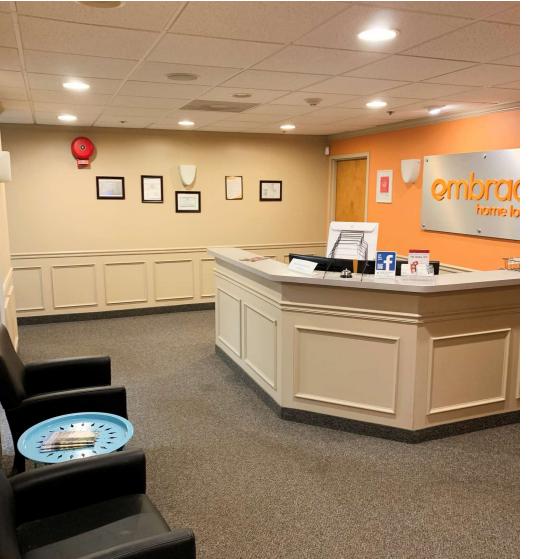

#### **PROPERTY DESCRIPTION**

Situated in the thriving Pike Creek area, this office space provides convenient access to major roadways, including Route 7 and Limestone Road, ensuring effortless connectivity to Wilmington and surrounding markets. Boasting a spacious 3,400 square feet of well-planned office space, this property offers an open and versatile floor plan, which includes a dedicated reception area, private offices, a conference room, a break area, and ample storage space. The design incorporates abundant natural light, creating a welcoming and energizing work environment. This space would be a great fit for a: Financial Advisor, Mortgage Company, Engineering firm, and more.