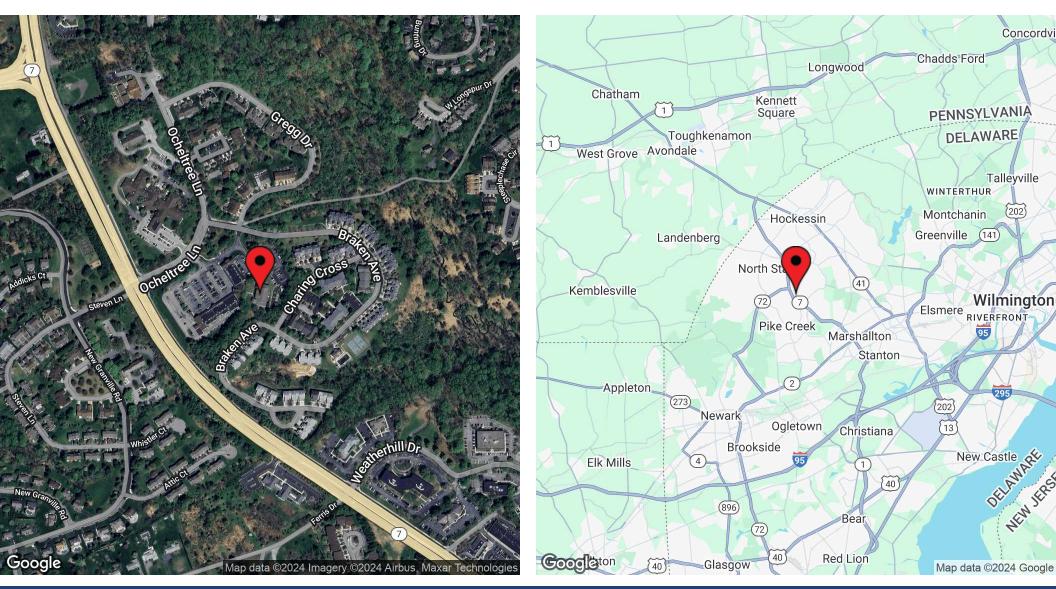

#### **PROPERTY DESCRIPTION**

Situated in the thriving Pike Creek area, this office space provides convenient access to major roadways, including Route 7 and Limestone Road, ensuring effortless connectivity to Wilmington and surrounding markets. Boasting a spacious 3,400 square feet of well-planned office space, this property offers an open and versatile floor plan, which includes a dedicated reception area, private offices, a conference room, a break area, and ample storage space. The design incorporates abundant natural light, creating a welcoming and energizing work environment. This space would be a great fit for a: Financial Advisor, Mortgage Company, Engineering firm, and more.