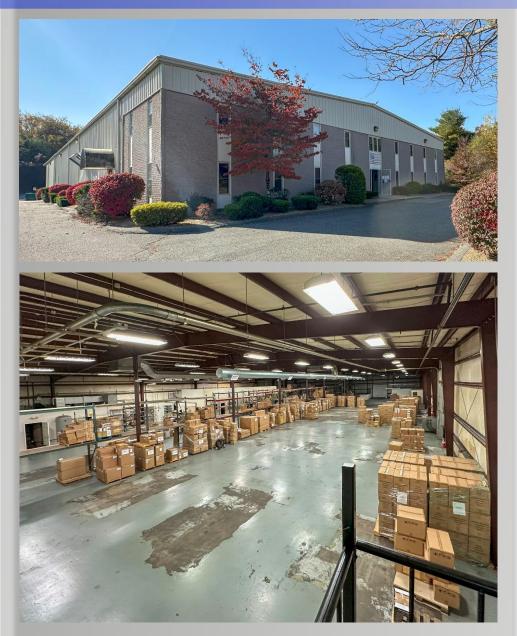

## FOR LEASE

50 EARLS WAY, FRANKLIN

**RICK KAPLAN** o: 508.541.1350 m: 508.561.0445 rickkaplan@remaxexec.com

**CASEY KILLAM** o: 508.541.1350 m: 774.287.2084 caseykillam@remaxexec.com Rate: \$9 NNN

- Space: 26,500 sf
- Land: Approx 3.31 acres
- (2) loading docks (11' x 12')
- Town sewer and water
- Clear height of 17'5" 20'
- Column spacing of 25' x 48'
- Wet sprinkler
- 60 parking spaces
- Power: 2,800 amps, 3ph, 4w

This fully air-conditioned property offers 26,500 SF of industrial space located near key highways in Franklin, MA.

Please scan the QR code for a virtual tour

The Commercial Division of RE/MAX Executive Realty 308 West Central Street, Suite E - Franklin, MA 02038 T: 508.541.1350 - F: 508.966.7558