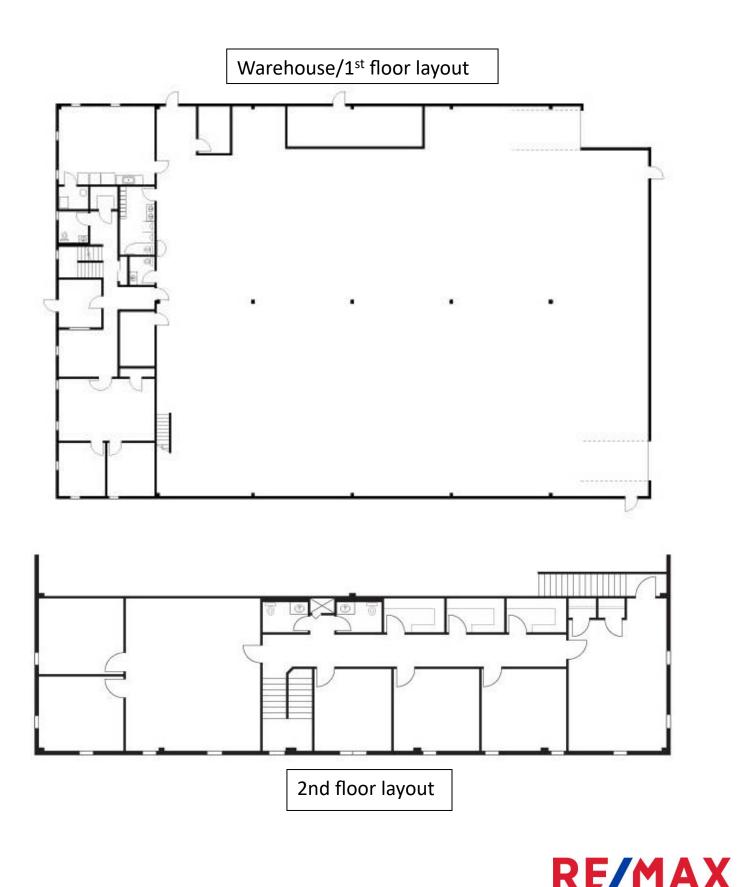

## FOR LEASE

50 EARLS WAY, FRANKLIN

**RICK KAPLAN** o: 508.541.1350 m: 508.561.0445 rickkaplan@remaxexec.com

**CASEY KILLAM** o: 508.541.1350 m: 774.287.2084 caseykillam@remaxexec.com Rate: \$9 NNN

- Space: 26,500 sf
- Land: Approx 3.31 acres
- (2) loading docks (11' x 12')
- Town sewer and water
- Clear height of 17'5" 20'
- Column spacing of 25' x 48'
- Wet sprinkler
- 60 parking spaces
- Power: 2,800 amps, 3ph, 4w

This fully air-conditioned property offers 26,500 SF of industrial space located near key highways in Franklin, MA.

Please scan the QR code for a virtual tour

The Commercial Division of RE/MAX Executive Realty 308 West Central Street, Suite E - Franklin, MA 02038 T: 508.541.1350 - F: 508.966.7558