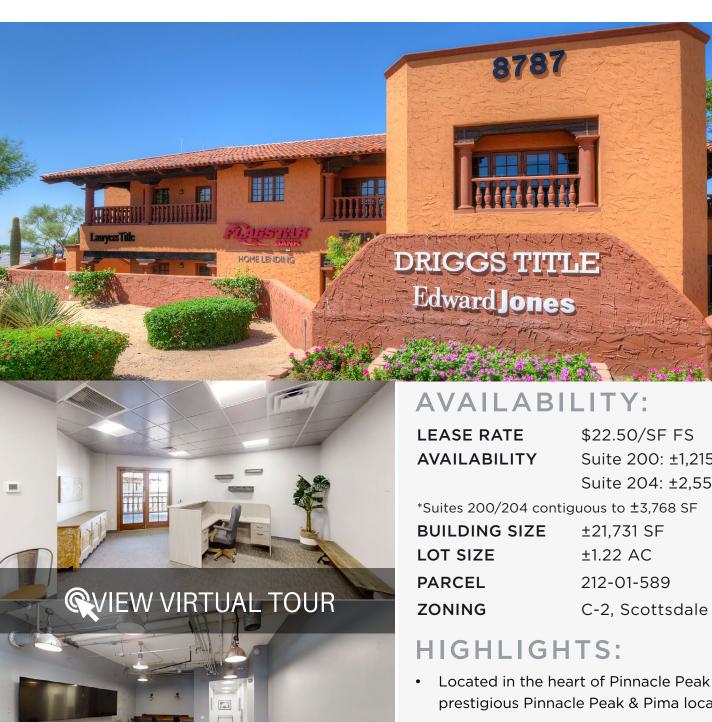

8787 E Pinnacle Peak Rd | Scottsdale, AZ 85255

### **AVAILABILITY:**

**LEASE RATE** \$22.50/SF FS

AVAILABILITY Suite 200: ±1,641 SF\*
Suite 204: ±2,553 SF\*

\*Suites 200/204 contiguous to ±4,194 SF

Click Suite to View Floorplan

**BUILDING SIZE** ±21,731 SF

**ZONING** C-2, Scottsdale

### HIGHLIGHTS:

- Located in the heart of Pinnacle Peak with a prestigious Pinnacle Peak & Pima location
- Within walking distance to banking, shopping, dry-cleaning & restaurants
- Building is equipped with wall-to-wall commercial grade carpeting, a wood sub-floor, and a Dover elevator

## FOR LEASE 8787 E Pinnacle Peak Rd | Scottsdale, AZ 85255

Suite 200: ±1,215 SF\*

Suite 204: ±2,553 SF\*

- Located in the heart of Pinnacle Peak with a prestigious Pinnacle Peak & Pima location
- Within walking distance to banking, shopping, dry-cleaning & restaurants
- Building is equipped with wall-to-wall commercial grade carpeting, a wood sub-floor, and a Dover elevator