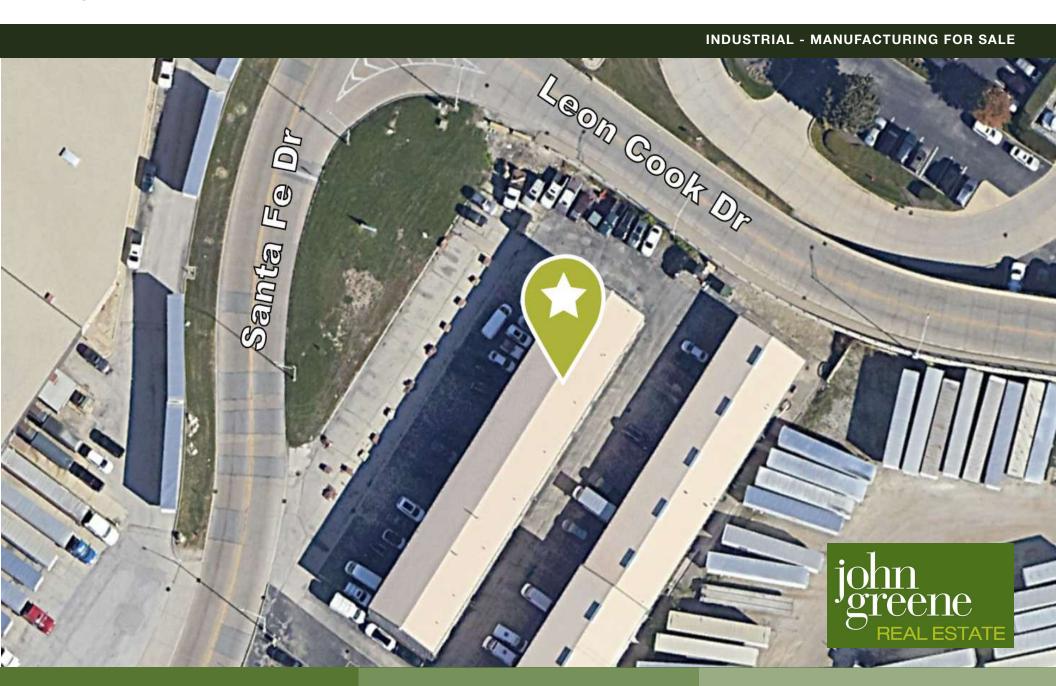

# 7097 Santa Fe Dr Unit L

Hodgkins, IL 60525

# 7097 Santa Fe Dr Unit L | Hodgkins, IL 60525

### **PROPERTY OVERVIEW**

1,200±SF warehouse condo in a multi-tenancy industrial building. Unit features one overhead door, floor drains, triple basin grease separator, 200 amp electrical service and clear height over 24'