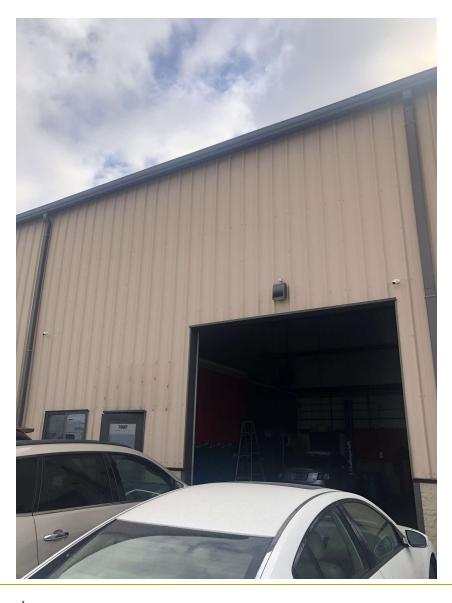

### **PROPERTY OVERVIEW**

1,200±SF warehouse condo in a multi-tenancy industrial building. Unit features one overhead door, floor drains, triple basin grease separator, 200 amp electrical service and clear height over 24'

### **PROPERTY HIGHLIGHTS**

- · One overhead door
- · Floor drains
- · Triple basin grease separator
- · 200 amp electrical service
- · Clear height over 24'