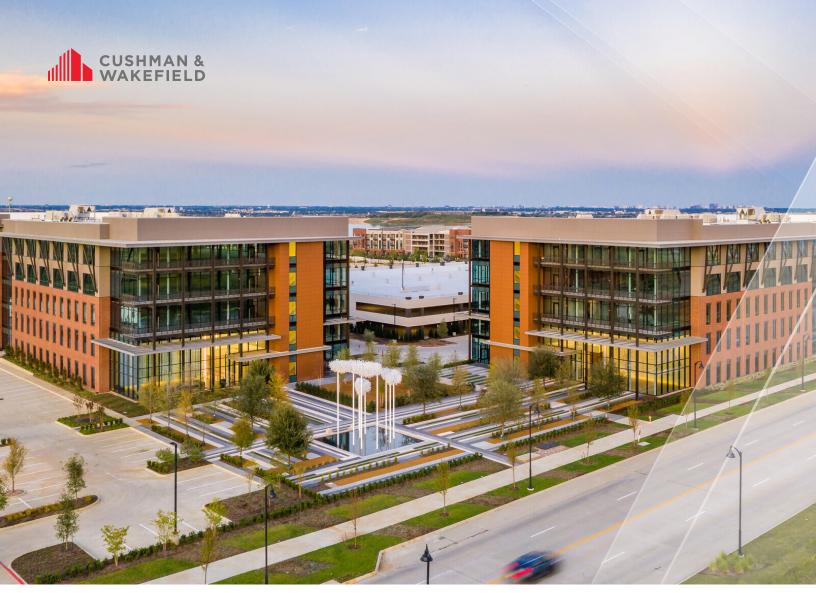

OLYMPUS COPPELL, TX

41,216 SF SUBLEASE

## ABOUT

- \$19.50/NNN
- Sublease term through June 30, 2026
- Plug & Play Space on 3rd Floor
- 41,216 RSF Full Floor Available Now
- Access to 1st Floor Common Areas & Amenities
- Near 2 Parks with Seating, WiFi & Fountains