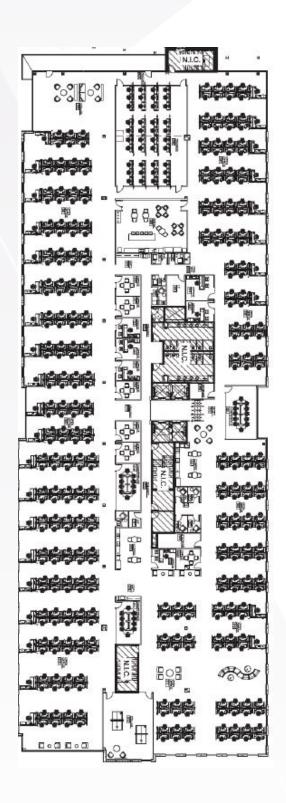

OLYMPUS COPPELL, TX

41,216 SF SUBLEASE





## ABOUT

- \$19.50/NNN
- Sublease term through June 30, 2026
- Plug & Play Space on 3rd Floor
- 41,216 RSF Full Floor Available Now
- Access to 1st Floor Common Areas & Amenities
- Near 2 Parks with Seating, WiFi & Fountains













- 24/7 Security Team
- 9.0/1,000+Surface& Structured Parking
- Walkable to Restaurants & Retail
- Regularly Scheduled Tenant Events
- Access to Core Tenant's Full Facilities Team

## 3RD FLOOR









## THE LOCATION



## **DEMOGRAPHICS**

17,874 4,585

**Day Time Population** 

Residents

16

Restaurants











Steve Wentz +1 972 663 9654 steve.wentz@cushwake.com Spencer Oster +1 972 663 9964 spencer.oster@cushwake.com Travis Boothe +1 972 663 9843 travis.boothe@cushwake.com



©2023 Cushman & Wakefield. All rights reserved. The information contained in this communication is strictly confidential. This information has been obtained from sources believed to be reliable but has not been verified. NO WARRANTY OR REPRESENTATION, EXPRESS OR IMPLIED, IS MADE AS TO THE CONDITION OF THE PROPERTY (OR PROPERTIES) REFERENCED HEREIN OR AS TO THE ACCURACY OR COMPLETENESS OF THE INFORMATION CONTAINED HEREIN, AND SAME IS SUBMITTED SUBJECT TO ERRORS, OMIS-SIONS, CHANGE OF PRICE, RENTAL OR