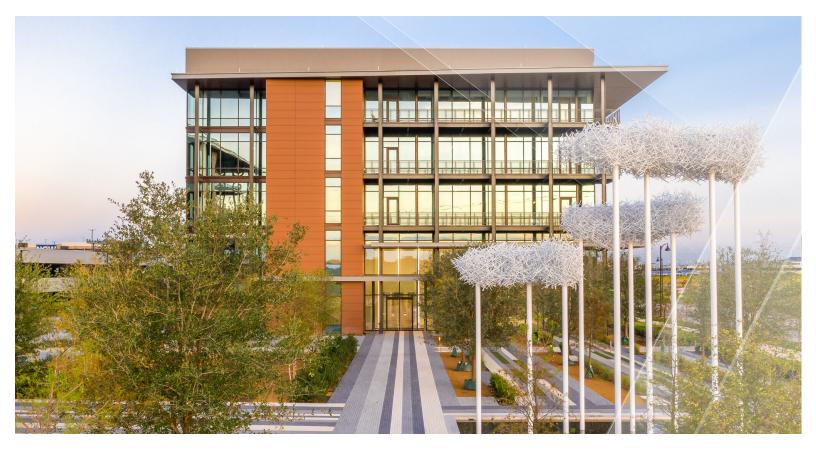

## ABOUT

- \$19.50/NNN
- Sublease term through June 30, 2026
- Plug & Play Space on 3rd Floor
- 41,216 RSF Full Floor Available Now
- Access to 1st Floor Common Areas & Amenities
- Near 2 Parks with Seating, WiFi & Fountains

- 24/7 Security Team
- 9.0/1,000+Surface& Structured Parking
- Walkable to Restaurants & Retail
- Regularly Scheduled Tenant Events
- Access to Core Tenant's Full Facilities Team