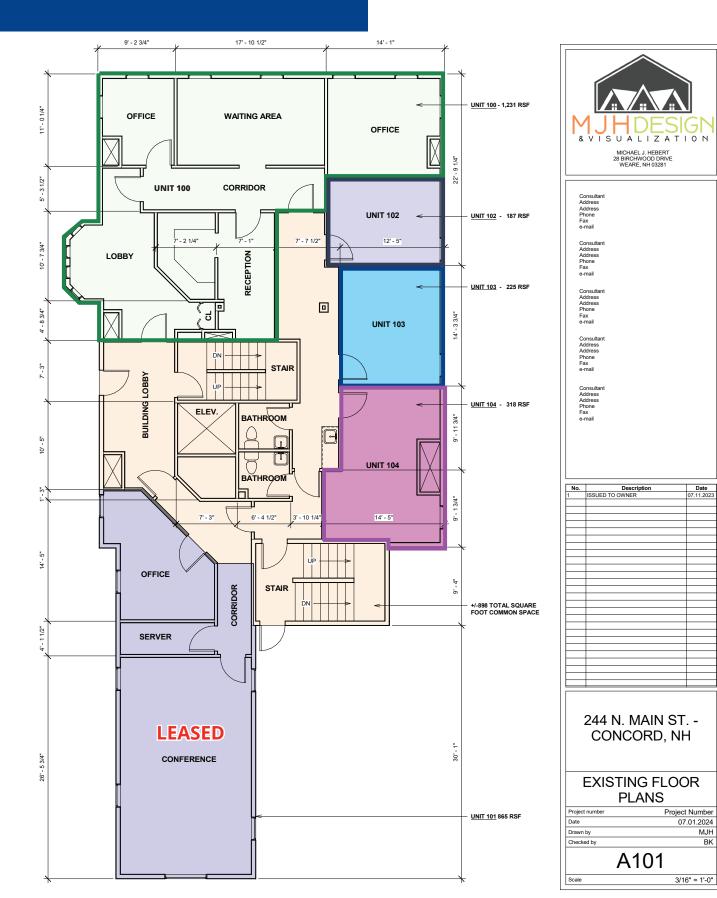

#### **Property Highlights**

- Several offices are available for lease at Carrigain Commons, which is conveniently located on N Main Street
- Unit 100 is 1,231± RSF on the 1st floor and consists of a lobby, reception, waiting area, and 2 private offices
- 3 one room office suites are available on the 1st floor; Unit 102 is 187 $\pm$  RSF, Unit 103 is 225 $\pm$  RSF, and Unit 104 is 318 $\pm$  RSF
- Unit 200 is 1,691± RSF on the 2nd floor and consists of a lobby, reception, waiting area, and 4 private offices
- 2 one room office suites are available on the 2nd floor; Unit 202 is 198 $\pm$  RSF and Unit 203 is 198 $\pm$  RSF
- Unit 300 is 2,453± RSF on the 3rd floor and consists of a lobby, open office space, 4 private offices, a breakroom, and a conference room
- Just a short distance to downtown shops, restaurants, entertainment, and more

## First Floor Plan

244 N Main Street, Concord, NH