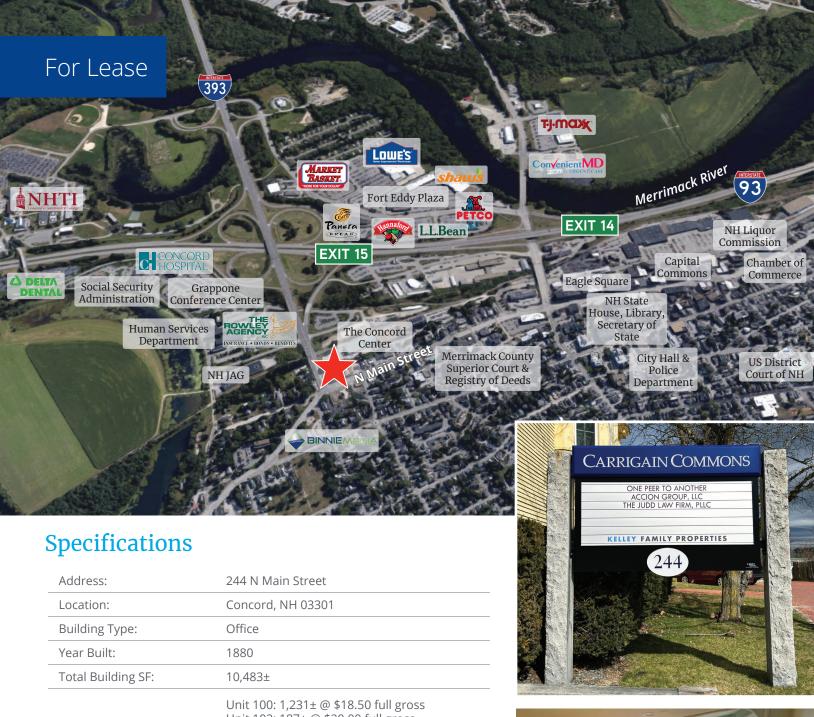

For Lease

#### Carrigain Commons

#### 244 N Main Street Concord, NH

CARRIGAIN COMMONS

#### **Property Highlights**

- Several offices are available for lease at Carrigain Commons, which is conveniently located on N Main Street
- Unit 100 is 1,231± RSF on the 1st floor and consists of a lobby, reception, waiting area, and 2 private offices
- 3 one room office suites are available on the 1st floor; Unit 102 is 187 $\pm$  RSF, Unit 103 is 225 $\pm$  RSF, and Unit 104 is 318 $\pm$  RSF
- Unit 200 is 1,691± RSF on the 2nd floor and consists of a lobby, reception, waiting area, and 4 private offices
- 2 one room office suites are available on the 2nd floor; Unit 202 is 198 $\pm$  RSF and Unit 203 is 198 $\pm$  RSF
- Unit 300 is 2,453± RSF on the 3rd floor and consists of a lobby, open office space, 4 private offices, a breakroom, and a conference room
- Just a short distance to downtown shops, restaurants, entertainment, and more