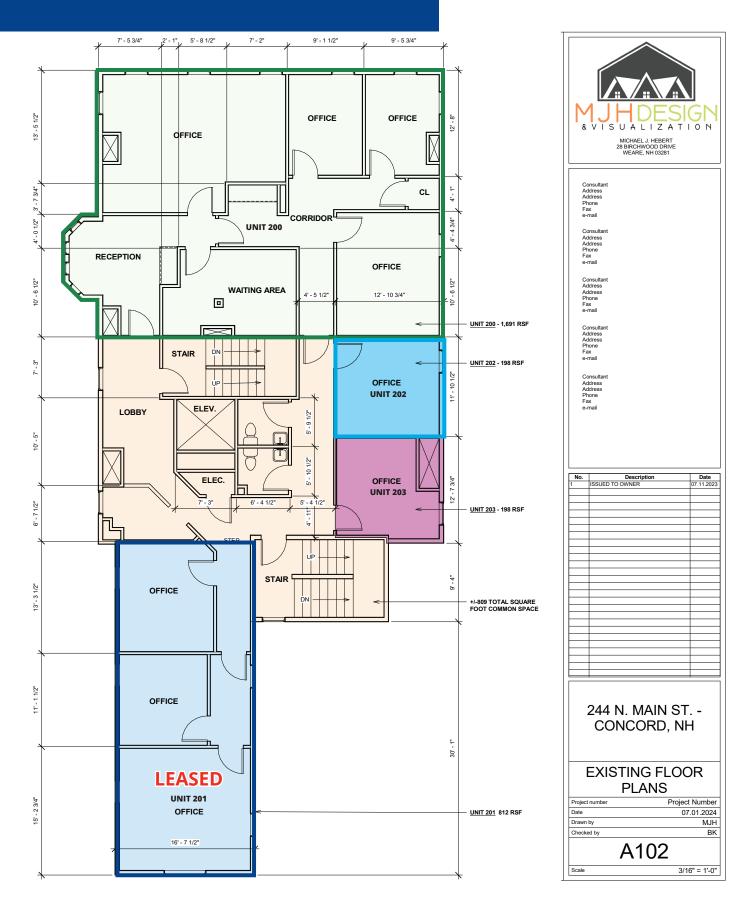

#### **Property Highlights**

- Several offices are available for lease at Carrigain Commons, which is conveniently located on N Main Street
- Unit 100 is 1,231± RSF on the 1st floor and consists of a lobby, reception, waiting area, and 2 private offices
- 3 one room office suites are available on the 1st floor; Unit 102 is 187 $\pm$  RSF, Unit 103 is 225 $\pm$  RSF, and Unit 104 is 318 $\pm$  RSF
- Unit 200 is 1,691± RSF on the 2nd floor and consists of a lobby, reception, waiting area, and 4 private offices
- 2 one room office suites are available on the 2nd floor; Unit 202 is 198 $\pm$  RSF and Unit 203 is 198 $\pm$  RSF
- Unit 300 is 2,453± RSF on the 3rd floor and consists of a lobby, open office space, 4 private offices, a breakroom, and a conference room
- Just a short distance to downtown shops, restaurants, entertainment, and more

## Second Floor Plan

244 N Main Street, Concord, NH