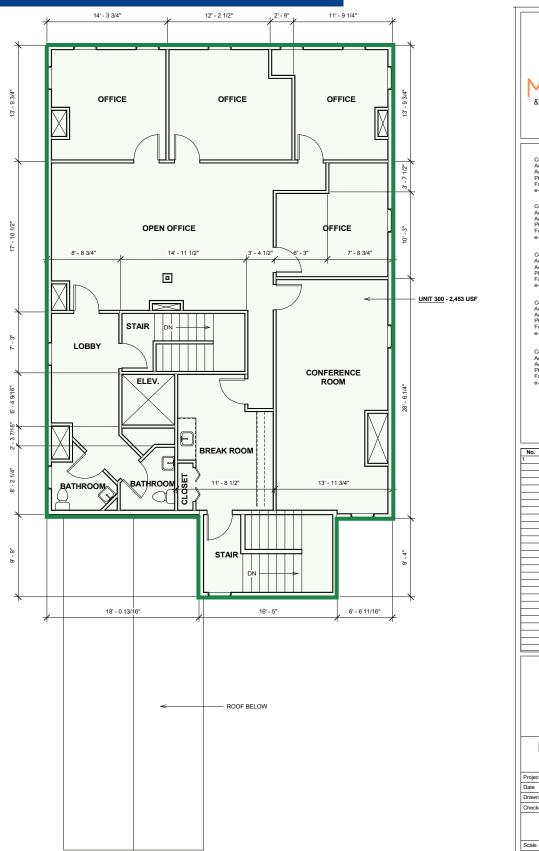

#### **Property Highlights**

- Several offices are available for lease at Carrigain Commons, which is conveniently located on N Main Street
- Unit 100 is 1,231± RSF on the 1st floor and consists of a lobby, reception, waiting area, and 2 private offices
- 3 one room office suites are available on the 1st floor; Unit 102 is 187 $\pm$  RSF, Unit 103 is 225 $\pm$  RSF, and Unit 104 is 318 $\pm$  RSF
- Unit 200 is 1,691± RSF on the 2nd floor and consists of a lobby, reception, waiting area, and 4 private offices
- 2 one room office suites are available on the 2nd floor; Unit 202 is 198 $\pm$  RSF and Unit 203 is 198 $\pm$  RSF
- Unit 300 is 2,453± RSF on the 3rd floor and consists of a lobby, open office space, 4 private offices, a breakroom, and a conference room
- Just a short distance to downtown shops, restaurants, entertainment, and more

# Third Floor Plan

A102

3/16" = 1'-0"