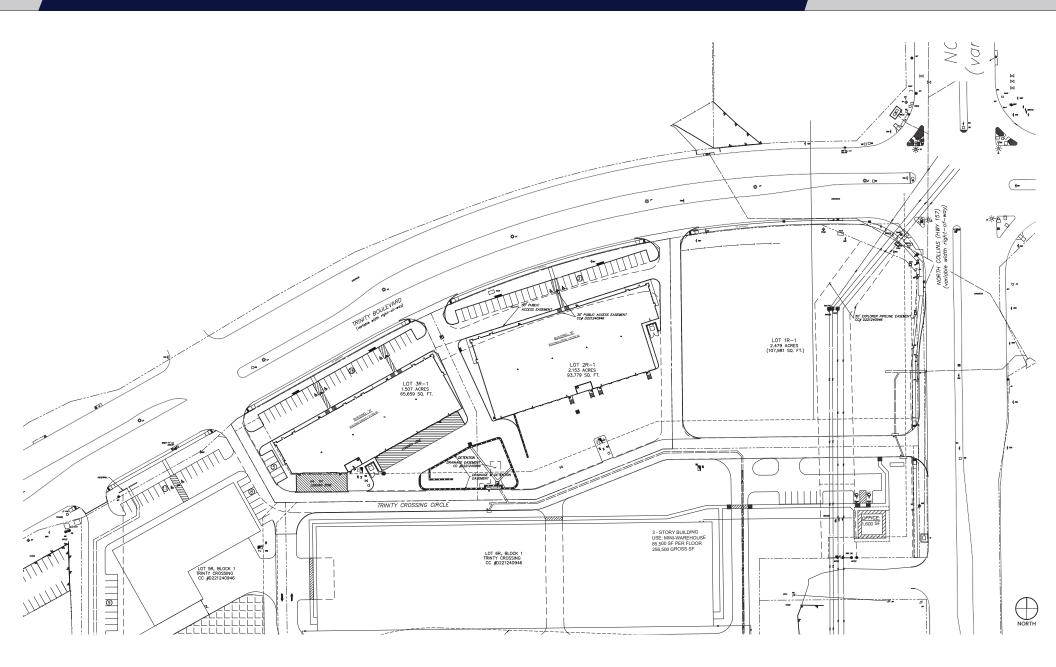

A three building, class A, 71,800 SF infill new development



### Overall Site Plan









## BUILDING

#### **BUILDING SPECIFICATIONS**

Total SF21,556 SF (Ability to Demise)Clear Height+/- 26'Loading13 Grade Level DoorsParking31 Auto Parking Spots





### BUILDING B

#### **BUILDING SPECIFICATIONS**

| Total SF     | 30,438 SF             |
|--------------|-----------------------|
| Clear Height | +/- 28'               |
| Loading      | 12 Dock High Doors    |
| Parking      | 31 Auto Parking Spots |





# BUILDING C

#### **BUILDING SPECIFICATIONS**

| Total SF     | 19,806 SF             |
|--------------|-----------------------|
| Clear Height | +/- 28'               |
| Loading      | 8 Grade Level Doors   |
| Parking      | 34 Auto Parking Spots |







#### FOR ADDITIONAL INFORMATION

JEFF REIN jeff.rein@streamrealty.com 817.368.9161 BRANDON DELIN brandon.del