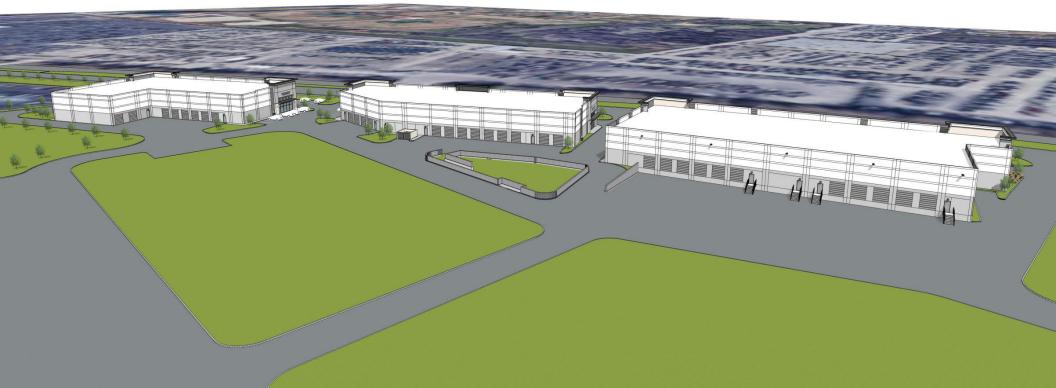

A three building, class A, 71,800 SF infill new development

### Overall Site Plan