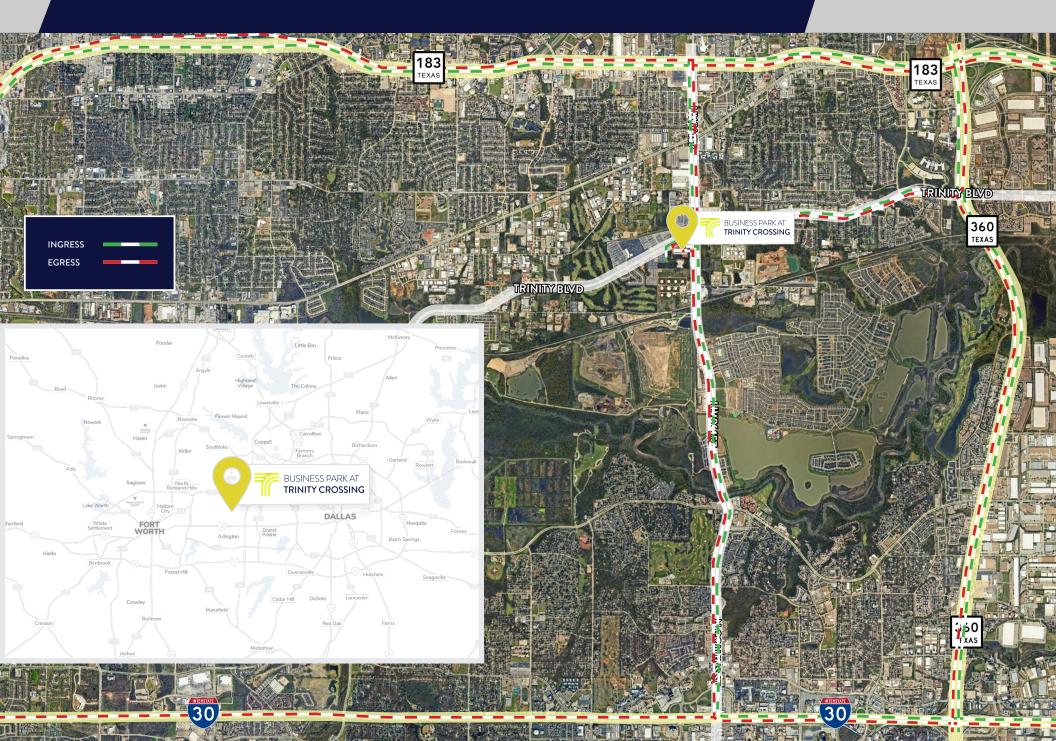

A three building, class A, 71,800 SF infill new development



### Overall Site Plan









## BUILDING

#### **BUILDING SPECIFICATIONS**

Total SF21,556 SF (Ability to Demise)Clear Height+/- 26'Loading13 Grade Level DoorsParking31 Auto Parking Spots





### BUILDING B

#### **BUILDING SPECIFICATIONS**

| Total SF     | 30,438 SF             |
|--------------|-----------------------|
| Clear Height | +/- 28'               |
| Loading      | 12 Dock High Doors    |
| Parking      | 31 Auto Parking Spots |





# BUILDING C

#### **BUILDING SPECIFICATIONS**

| Total SF     | 19,806 SF             |
|--------------|-----------------------|
| Clear Height | +/- 28'               |
| Loading      | 8 Grade Level Doors   |
| Parking      | 34 Auto Parking Spots |







#### FOR ADDITIONAL INFORMATION

JEFF REIN jeff.rein@streamrealty.com 817.368.9161 BRANDON DELIN brandon.delin@s