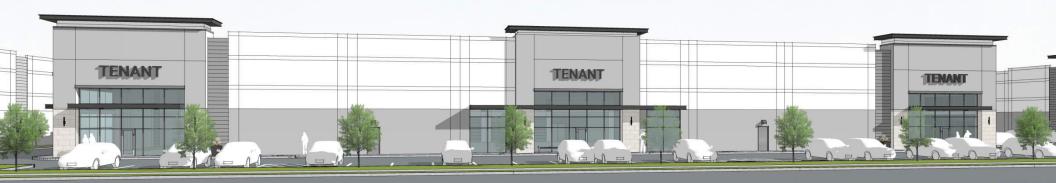

A three building, class A, 71,800 SF infill new development

## BUILDING

### BUILDING B

# BUILDING C