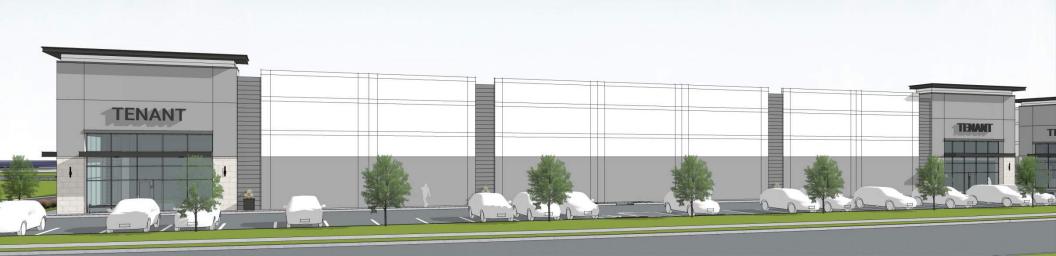

## BUILDING

#### **BUILDING SPECIFICATIONS**

Total SF21,556 SF (Ability to Demise)Clear Height+/- 26'Loading13 Grade Level DoorsParking31 Auto Parking Spots