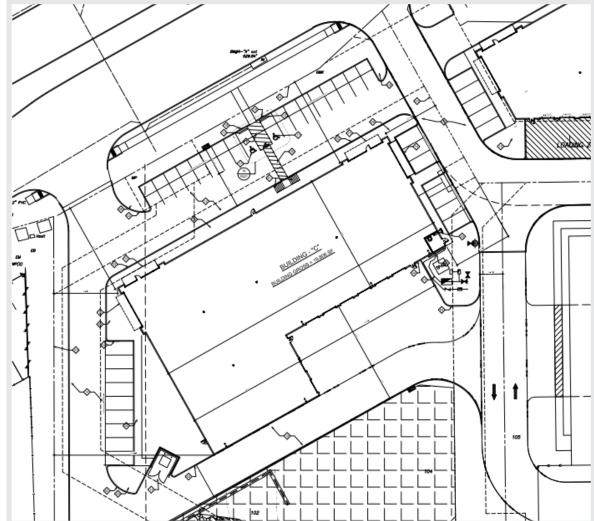

A three building, class A, 71,800 SF infill new development



### Overall Site Plan









## BUILDING

#### **BUILDING SPECIFICATIONS**

Total SF21,556 SF (Ability to Demise)Clear Height+/- 26'Loading13 Grade Level DoorsParking31 Auto Parking Spots





### BUILDING B

#### **BUILDING SPECIFICATIONS**

| Total SF     | 30,438 SF             |
|--------------|-----------------------|
| Clear Height | +/- 28'               |
| Loading      | 12 Dock High Doors    |
| Parking      | 31 Auto Parking Spots |





# BUILDING C

#### **BUILDING SPECIFICATIONS**

| Total SF     | 19,806 SF             |
|--------------|-----------------------|
| Clear Height | +/- 28'               |
| Loading      | 8 Grade Level Doors   |
| Parking      | 34 Auto Parking Spots |







#### FOR ADDITIONAL INFORMATION

JEFF REIN jeff.rein@streamrealty.com 817.368.9161 BRANDON DELIN brandon.delin@streamrealty.com 214.210.1365