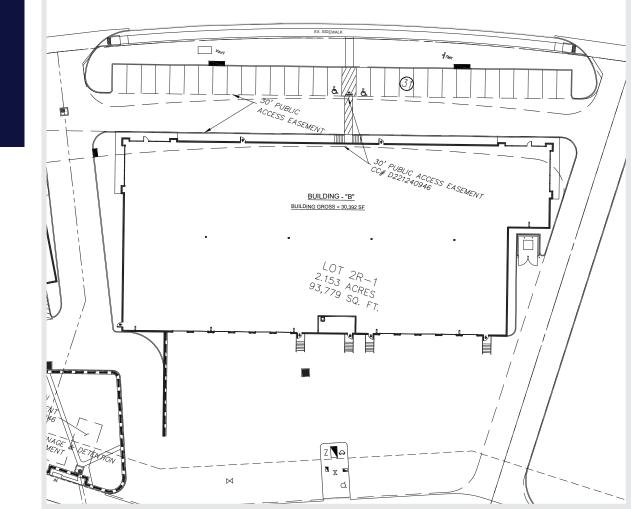

### BUILDING B

#### **BUILDING SPECIFICATIONS**

| Total SF     | 30,438 SF             |
|--------------|-----------------------|
| Clear Height | +/- 28'               |
| Loading      | 12 Dock High Doors    |
| Parking      | 31 Auto Parking Spots |