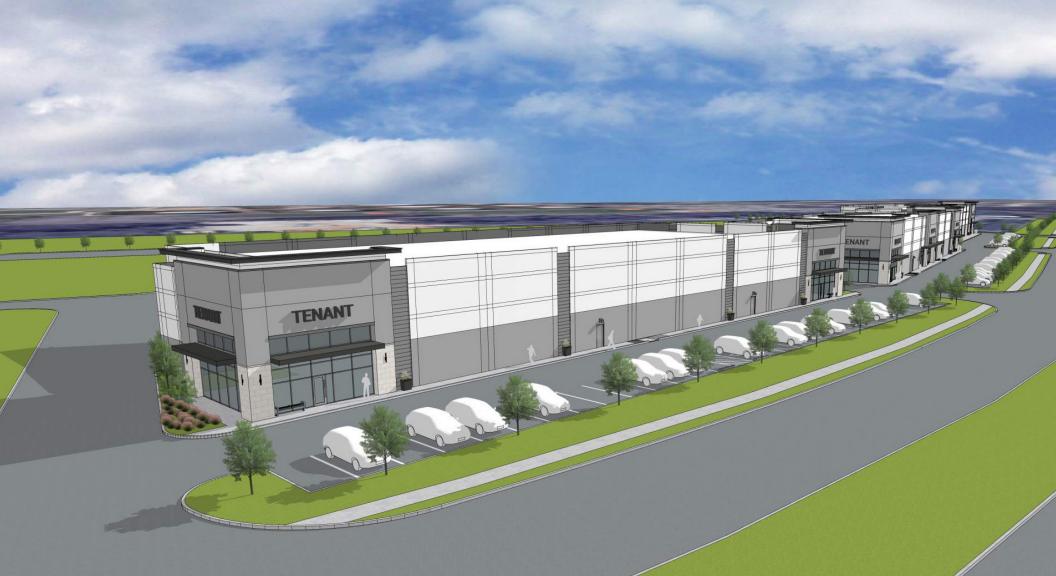

A three building, class A, 71,800 SF infill new development



### Overall Site Plan









## BUILDING

#### **BUILDING SPECIFICATIONS**

Total SF21,556 SF (Ability to Demise)Clear Height+/- 26'Loading13 Grade Level DoorsParking31 Auto Parking Spots





### BUILDING B

#### **BUILDING SPECIFICATIONS**

| Total SF     | 30,438 SF             |
|--------------|-----------------------|
| Clear Height | +/- 28'               |
| Loading      | 12 Dock High Doors    |
| Parking      | 31 Auto Parking Spots |





# BUILDING C

#### **BUILDING SPECIFICATIONS**

| Total SF     | 19,806 SF             |
|--------------|-----------------------|
| Clear Height | +/- 28'               |
| Loading      | 8 Grade Level Doors   |
| Parking      | 34 Auto Parking Spots |







#### FOR ADDITIONA