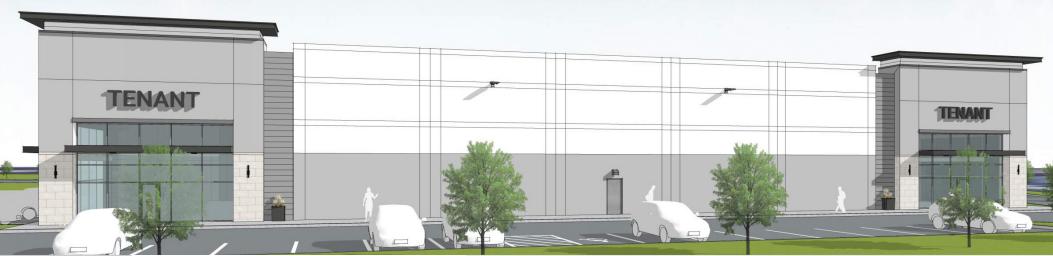

### BUILDING B

#### **BUILDING SPECIFICATIONS**

| Total SF     | 30,438 SF             |
|--------------|-----------------------|
| Clear Height | +/- 28'               |
| Loading      | 12 Dock High Doors    |
| Parking      | 31 Auto Parking Spots |