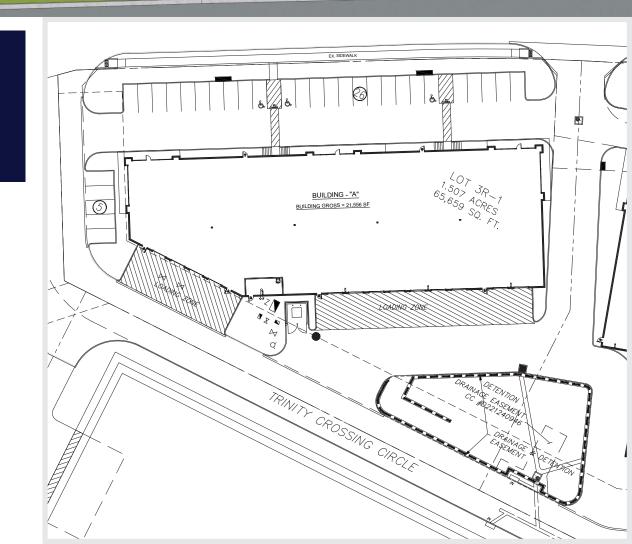

## BUILDING

#### **BUILDING SPECIFICATIONS**

Total SF21,556 SF (Ability to Demise)Clear Height+/- 26'Loading13 Grade Level DoorsParking31 Auto Parking Spots