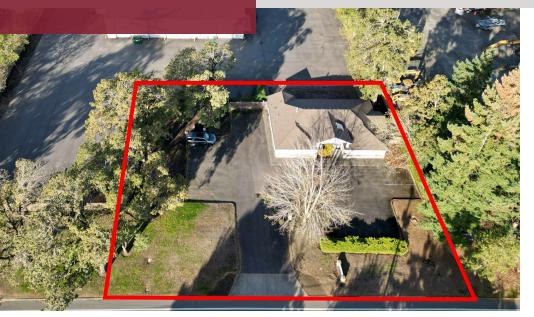

### 16791 SE 120th Avenue, Clackamas, OR 97015

#### PROPERTY DESCRIPTION

Stand-alone office building available for sublease. The building features off street parking, six private offices, reception, kitchenette/break room, two restrooms with showers and locker room. Can be combined with adjacent yard storage ranging from 2-5 acres.