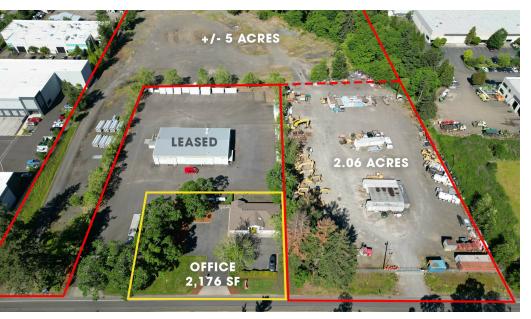

#### PROPERTY DESCRIPTION

Stand-alone office building available for sublease. The building features off street parking, six private offices, reception, kitchenette/break room, two restrooms with showers and locker room. Can be combined with adjacent yard storage ranging from 2-5 acres.

#### **PROPERTY HIGHLIGHTS**

- Six private offices (short or long term availability)
- Can be combined with adjacent yard storage
- Two restrooms with showers

#### **OFFERING SUMMARY**

| Lease Rate:            | \$3,750.00 per month (MG) |
|------------------------|---------------------------|
| Office Building Size:  | 2,176 SF                  |
| Year Built:            | 1992                      |
| Adjacent Storage Yard: | 2-5 Acres                 |