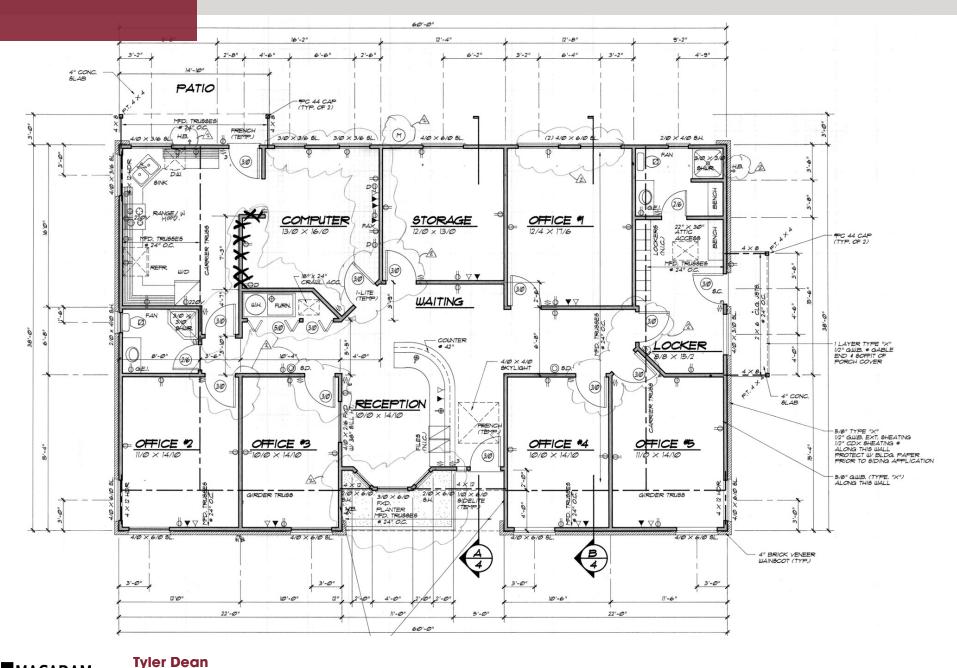

#### PROPERTY DESCRIPTION

Stand-alone office building available for sublease. The building features off street parking, six private offices, reception, kitchenette/break room, two restrooms with showers and locker room. Can be combined with adjacent yard storage ranging from 2-5 acres.

#### **PROPERTY HIGHLIGHTS**

- Six private offices (short or long term availability)
- Can be combined with adjacent yard storage
- Two restrooms with showers

#### **OFFERING SUMMARY**

| Lease Rate:            | \$3,750.00 per month (MG) |
|------------------------|---------------------------|
| Office Building Size:  | 2,176 SF                  |
| Year Built:            | 1992                      |
| Adjacent Storage Yard: | 2-5 Acres                 |