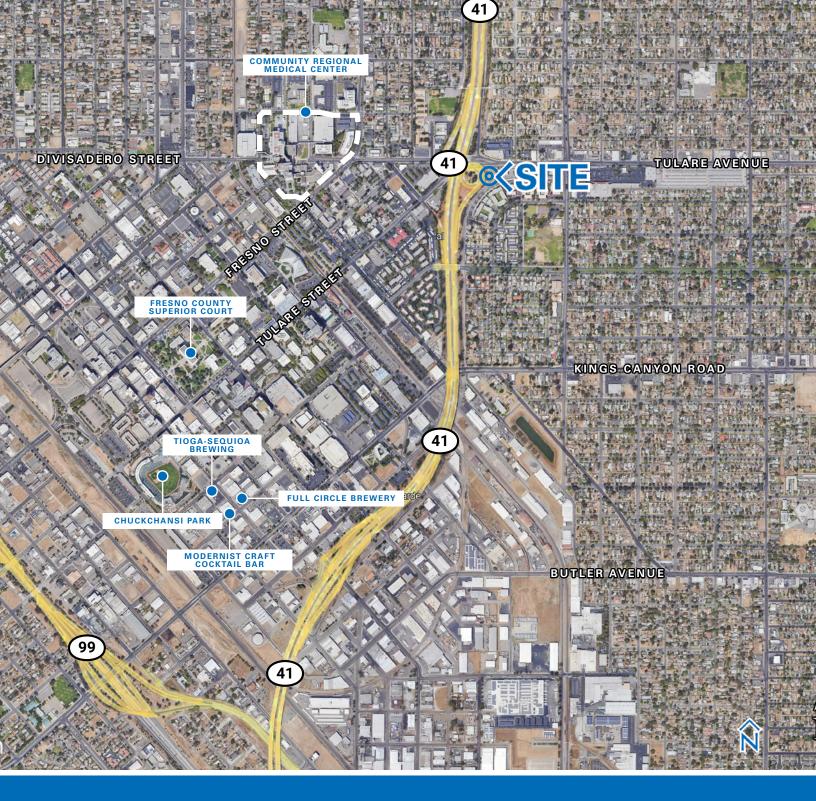

## PROPERTY DESCRIPTION

**HIGHLIGHTS** 

**PROPERTY** 

**INFORMATION** 

Highly visible commercial vacant land located right off HWY 41 on Tulare Avenue. This property is zoned for Neighborhood Mixed-Use (NMX) allowing for a variety of development opportunities. The NMX district is intended for commercial development including independent retail shops, professional offices and housing in two-to-three story buildings. This lot has huge potential.

#### - Great Visibility

- Neighborhood Mixed-Use Zoning
- Mixed-Use Development Opportunities

1 Mile:

- Near Downtown, Freeway Access and Community Regional Medical Center

2 Miles:

- High Traffic Area
- Great site for a potential medical office (see example) but with a mixed-use component