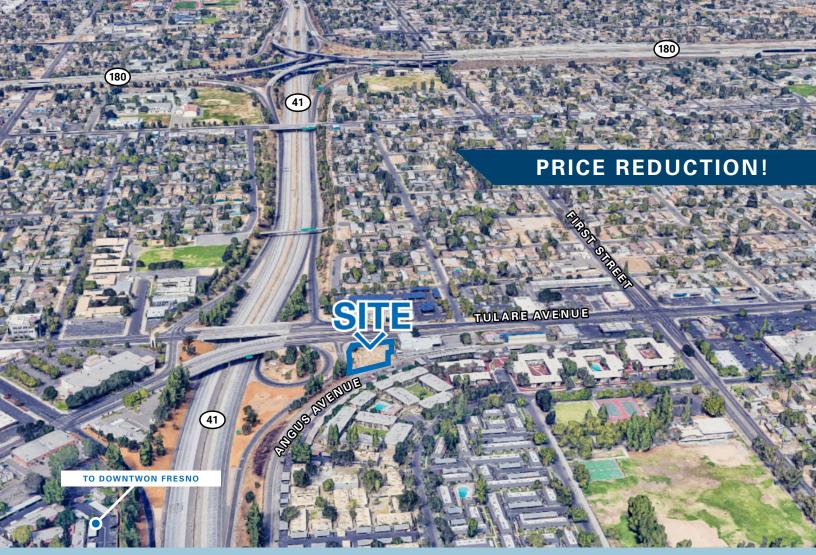

# 2948 E. Tulare Avenue Fresno, CA

**AVAILABLE FOR SALE** 

For information, please contact:

## PROPERTY DESCRIPTION

**HIGHLIGHTS** 

**PROPERTY** 

**INFORMATION** 

Highly visible commercial vacant land located right off HWY 41 on Tulare Avenue. This property is zoned for Neighborhood Mixed-Use (NMX) allowing for a variety of development opportunities. The NMX district is intended for commercial development including independent retail shops, professional offices and housing in two-to-three story buildings. This lot has huge potential.

#### - Great Visibility

- Neighborhood Mixed-Use Zoning
- Mixed-Use Development Opportunities

1 Mile:

- Near Downtown, Freeway Access and Community Regional Medical Center

2 Miles:

- High Traffic Area
- Great site for a potential medical office (see example) but with a mixed-use component