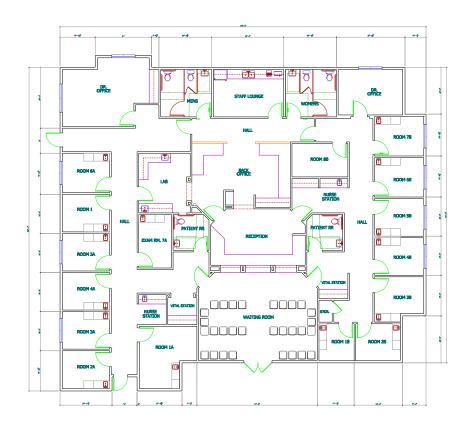

--------|--------|---|
| TRAFFIC       | COUNTS | 3 |

|                  | · iviiic. | <u> </u> | O WINGS. |                                      |
|------------------|-----------|----------|----------|--------------------------------------|
| Population       |           |          |          | Divisadero @ Tulare Street           |
| 2027 Projection: | 23,814    | 90,623   | 180,447  | Southbound: 32,714 ADT               |
| 2022 Estimate:   | 23,725    | 89,535   | 178,087  |                                      |
| 2010 Census:     | 23,467    | 86,589   | 171,692  | <i>HWY 41</i> 139,564 ADT            |
| 2000 Census:     | 24,793    | 86,314   | 166,498  | Source: Kalibrate TrafficMetrix 2022 |

3 Miles:





#### 0.54± ACRES AVAILABLE FOR SALE

### Potential Medical Office Plan









For information, please contact:

#### **Menas Arisian**

Sales Associate - Land Division t 559-447-6236 marisian@pearsonrealty.com CA RE Lic. #01948029