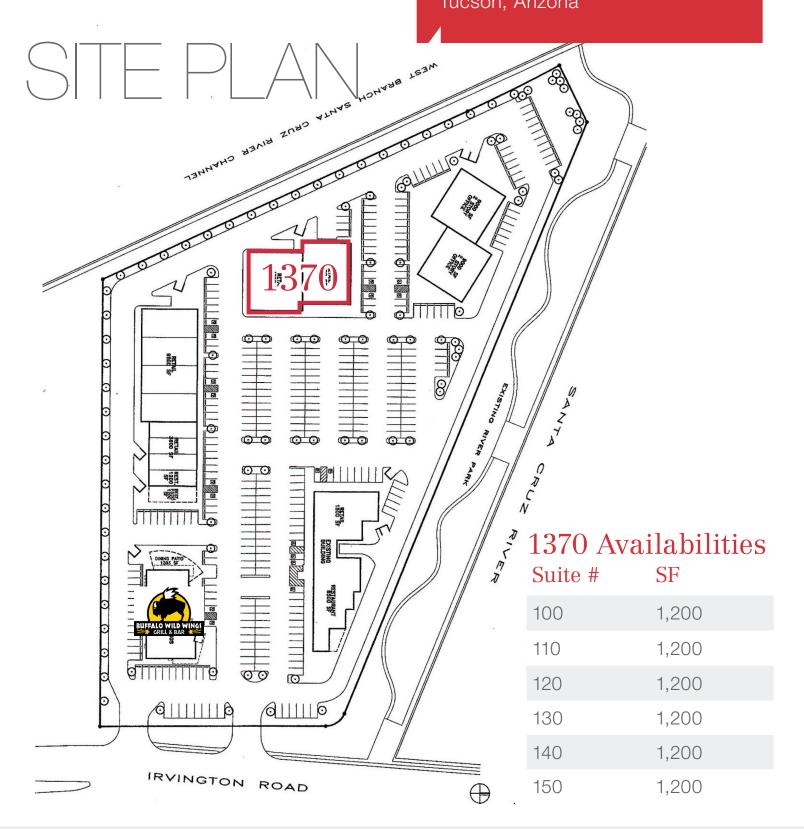

## Property Features

- New construction build-to-suit
- Great trade area position
- Join Buffalo Wild Wings and other strong performing retail tenants
- Close proximity to I-19 & Downtown Tucson
- 1,200 SF to 7,200 SF available
- Ideal for retail, restaurant and office uses

# BUILDING ELEVATION & FLOOR PLAN