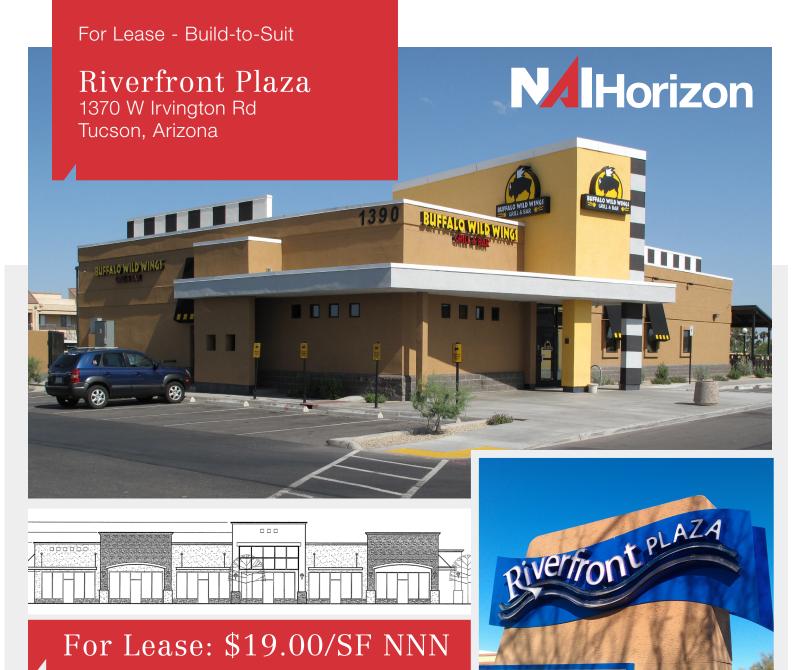

For Lease - Build-to-Suit

For Lease - Build-to-Suit

Riverfront Plaza
1370 W Irvington Rd
Tucson, Arizona

## Property Features

- New construction build-to-suit
- Great trade area position
- Join Buffalo Wild Wings and other strong performing retail tenants
- Close proximity to I-19 & Downtown Tucson
- 1,200 SF to 7,200 SF available
- Ideal for retail, restaurant and office uses