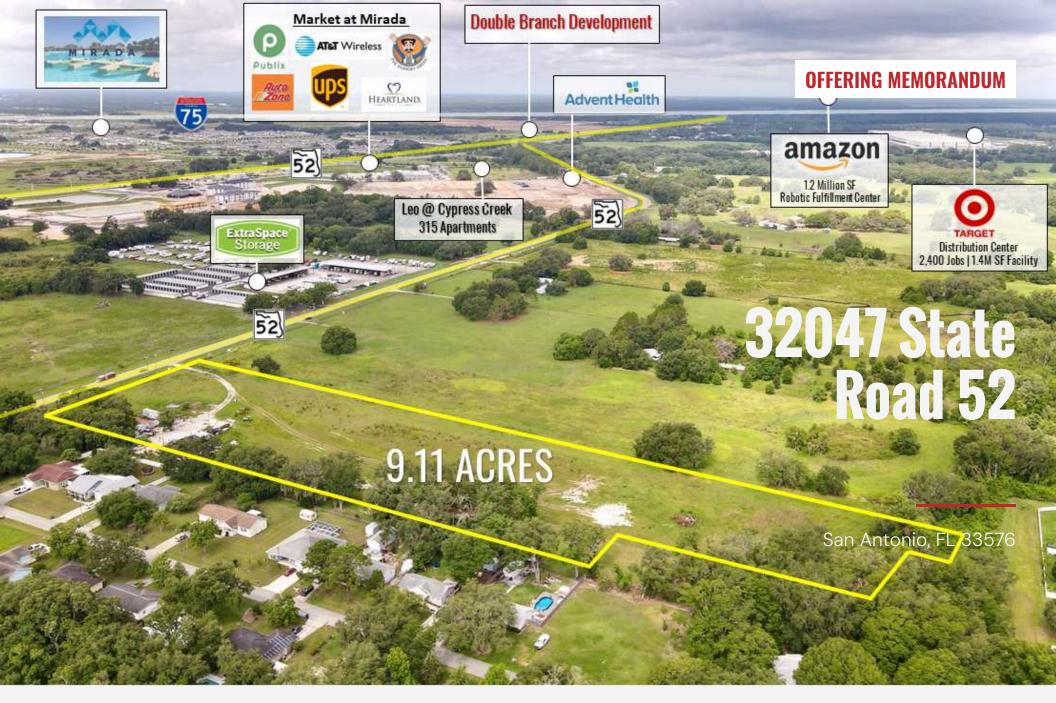

# **PROPERTY DESCRIPTION**

Site is located in San Antonio, Florida in the highly sought after Eastern Pasco County area, home of the up-and-coming Connected City Development, an area designated for economic growth and development. Land is just steps away from the 15 Acre Crystal Lagoon community of Mirada which will bring more than 10,000 new homes. The area is experiencing unprecedented growth and this is expected to be a major intersection. Thousands of single family homes, townhomes and apartments about to break ground in the vicinity.

### **PROPERTY HIGHLIGHTS**

- 1/4 Mile from I–75; Central location to Tampa, Orlando, Lakeland, Dade City and Zephyrhills excellent connections to US 98, US 301, I–4 and I–275.
- Near the New \$2.41B Double Branch Mixed-Use Development Under Construction 1,000 Acres
- Strategically Located Near New \$300M Target Fulfillment Center & \$150M Amazon Robotic Fulfilment Center.

#### **OFFERING SUMMARY**

| Sale Price:   | \$2,500,000              |
|---------------|--------------------------|
| Lot Size:     | 9.11 Acres               |
| Tax ID:       | 02-25-20-0000-05500-0011 |
| Jurisdiction: | City of San Antonio      |