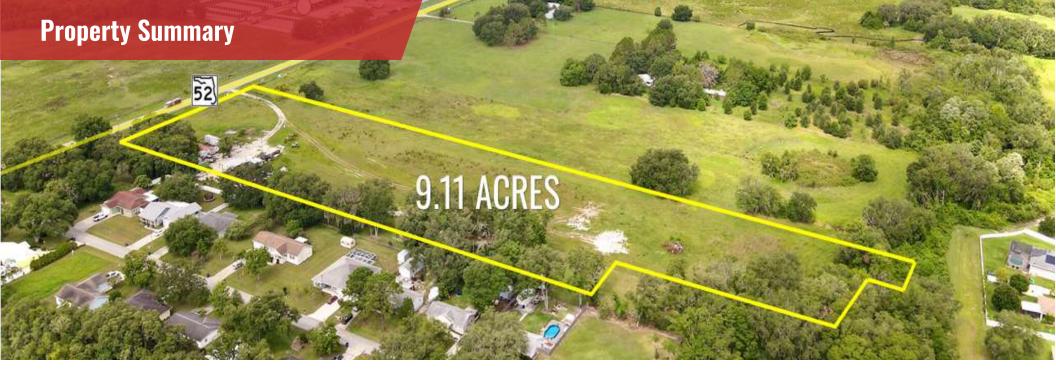

#### **OFFERING SUMMARY**

| Sale Price:   | \$2,500,000              |
|---------------|--------------------------|
| Lot Size:     | 9.11 Acres               |
| Tax ID:       | 02-25-20-0000-05500-0011 |
| Jurisdiction: | City of San Antonio      |