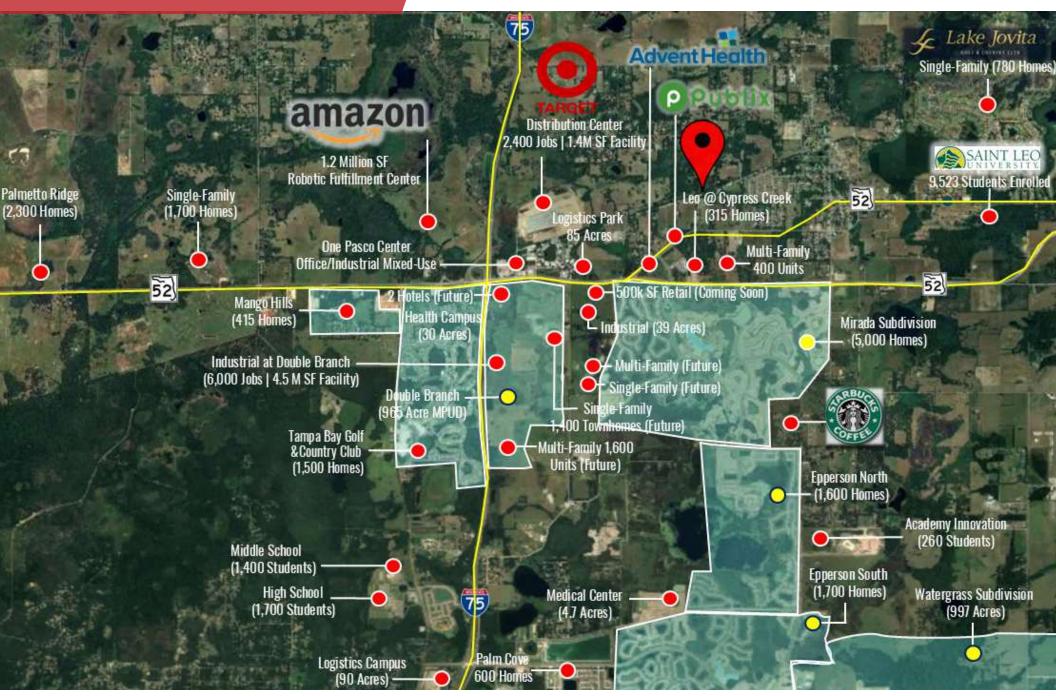

# **Development Map**

# **PROPERTY DESCRIPTION**

Site is located in San Antonio, Florida in the highly sought after Eastern Pasco County area, home of the up-and-coming Connected City Development, an area designated for economic growth and development. Land is just steps away from the 15 Acre Crystal Lagoon community of Mirada which will bring more than 10,000 new homes. The area is experiencing unprecedented growth and this is expected to be a major intersection. Thousands of single family homes, townhomes and apartments about to break ground in the vicinity.

### **PROPERTY HIGHLIGHTS**

- 1/4 Mile from I–75; Central location to Tampa, Orlando, Lakeland, Dade City and Zephyrhills excellent connections to US 98, US 301, I–4 and I–275.
- Near the New \$2.41B Double Branch Mixed-Use Development Under Construction 1,000 Acres
- Strategically Located Near New \$300M Target Fulfillment Center & \$150M Amazon Robotic Fulfilment Center.