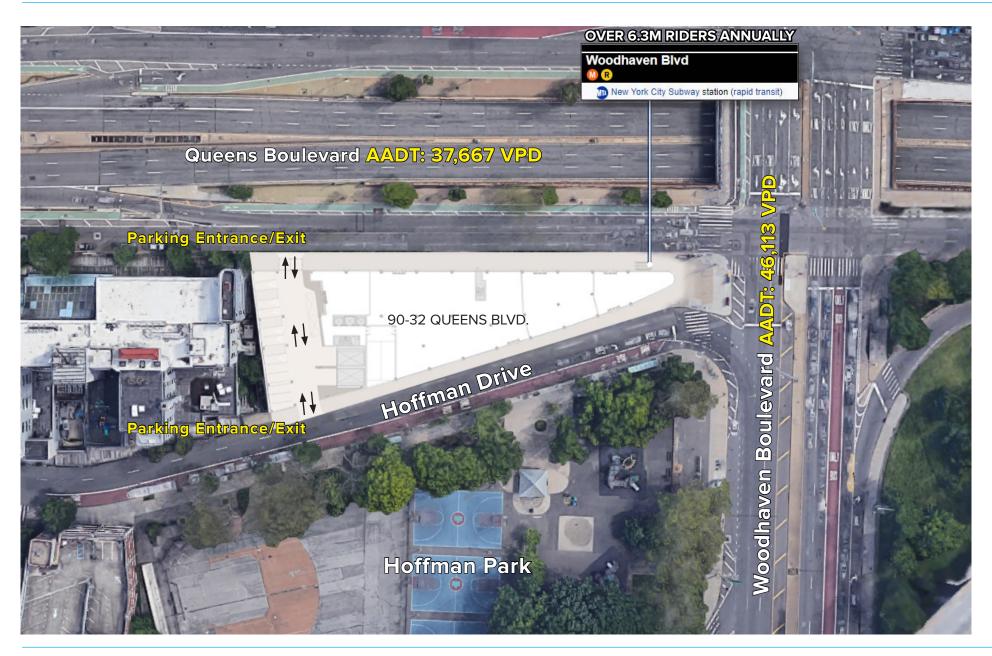

**BUILDING TOTAL: 164.414 SF** 

LOWER LEVEL: 7,422 SF COMMERCIAL

GROUND LEVEL: 16,885 SF SECOND FLOOR: PARKING

FLOOR 3 - 10 COMMUNITY FACILITY

**DELIVERY DATE: Q1, 2024** 

FRONTAGE: 362' ON QUEENS BOULEVARD

**PARKING: 288 SPACES** 

**HIGHLIGHTS:** 

- 2 FULL LOADING DOCKS
- 2 PRIVATE TERRACES
- NEW CONSTRUCTION CLASS A OFFICE, RETAIL, COMMUNITY FACILITY.
- PRIME CORNER OF QUEENS BOULEVARD AND WOODHAVEN BOULEVARD
- DIRECTLY ACROSS FROM QUEENS CENTER MALL AND HOFFMAN PARK.
- WOODHAVEN BOULEVARD M R SUBWAY AND BUS STOP ON SITE