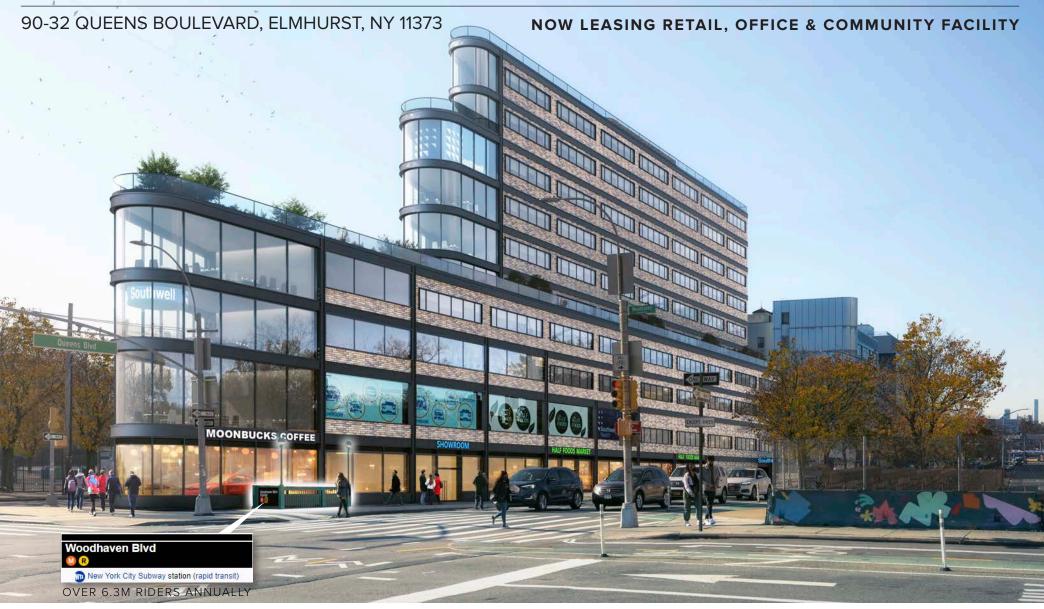

INTRODUCING THE

# QUEENS FLATIRON BUILDING

PRIME QUEENS BOULEVARD & WOODHAVEN BOULEVARD NEW CONSTRUCTION

120 NORTH VILLAGE AVENUE **ROCKVILLE CENTRE, NY 11570** www.schuckmanrealty.com

CONTACT EXCLUSIVE BROKERS FOR DETAILS:

**BUILDING TOTAL: 164.414 SF** 

LOWER LEVEL: 7,422 SF COMMERCIAL

GROUND LEVEL: 16,885 SF SECOND FLOOR: PARKING

FLOOR 3 - 10 COMMUNITY FACILITY

**DELIVERY DATE: Q1, 2024** 

FRONTAGE: 362' ON QUEENS BOULEVARD

**PARKING: 288 SPACES** 

**HIGHLIGHTS:** 

- 2 FULL LOADING DOCKS
- 2 PRIVATE TERRACES
- NEW CONSTRUCTION CLASS A OFFICE, RETAIL, COMMUNITY FACILITY.
- PRIME CORNER OF QUEENS BOULEVARD AND WOODHAVEN BOULEVARD
- DIRECTLY ACROSS FROM QUEENS CENTER MALL AND HOFFMAN PARK.
- WOODHAVEN BOULEVARD M R SUBWAY AND BUS STOP ON SITE