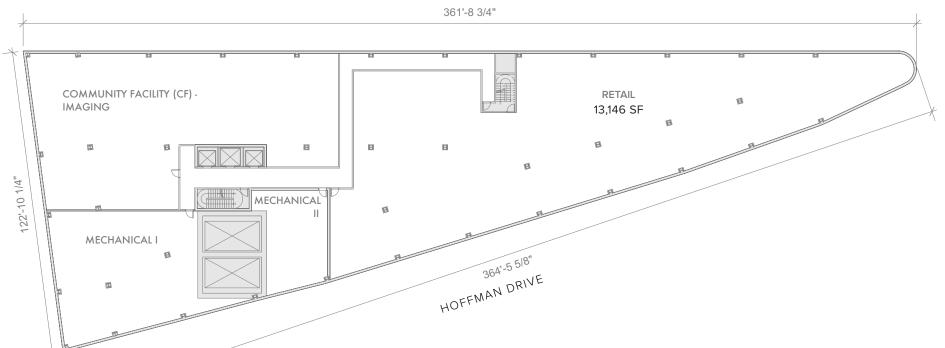

**BUILDING TOTAL: 164.414 SF** 

LOWER LEVEL: 7,422 SF COMMERCIAL

GROUND LEVEL: 16,885 SF SECOND FLOOR: PARKING

FLOOR 3 - 10 COMMUNITY FACILITY

**DELIVERY DATE: Q1, 2024** 

FRONTAGE: 362' ON QUEENS BOULEVARD

**PARKING: 288 SPACES** 

**HIGHLIGHTS:** 

- 2 FULL LOADING DOCKS
- 2 PRIVATE TERRACES
- NEW CONSTRUCTION CLASS A OFFICE, RETAIL, COMMUNITY FACILITY.
- PRIME CORNER OF QUEENS BOULEVARD AND WOODHAVEN BOULEVARD
- DIRECTLY ACROSS FROM QUEENS CENTER MALL AND HOFFMAN PARK.
- WOODHAVEN BOULEVARD M R SUBWAY AND BUS STOP ON SITE