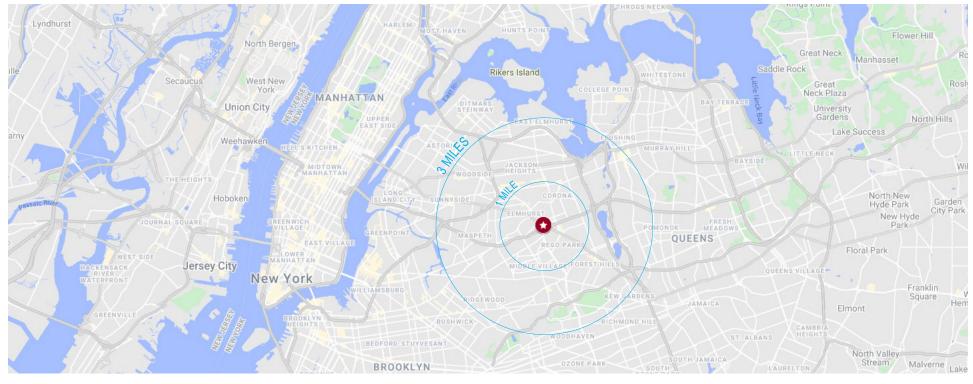

# **DEMOGRAPHIC INFORMATION**

|                               | .5 MILE  | 1 MILE   | 3 MILES  |
|-------------------------------|----------|----------|----------|
| 2020 POPULATION               | 35,822   | 180,539  | 908,204  |
| 2020 MEDIAN AGE               | 40.6     | 39.1     | 38.6     |
|                               |          |          |          |
| 2020 AVERAGE HOUSEHOLD INCOME | \$81,478 | \$77,456 | \$86,241 |
| 2025 AVERAGE HOUSEHOLD INCOME | \$86,272 | \$82,325 | \$93,846 |
|                               |          |          |          |
| 2020 TOTAL HOUSEHOLDS         | 12,755   | 62,542   | 322,531  |
| 2025 TOTAL HOUSEHOLDS         | 12,962   | 63,129   | 325,209  |
| 2020 AVERAGE HOUSEHOLD SIZE   | 2.81     | 2.88     | 2.80     |
|                               |          |          |          |

### **DEMOGRAPHIC SUMMARY**

90-32 Queens Blvd, Elmhurst, New York, 11373

Ring of 3 miles

908,204

Population

322,531

Households

38.6 Median Age