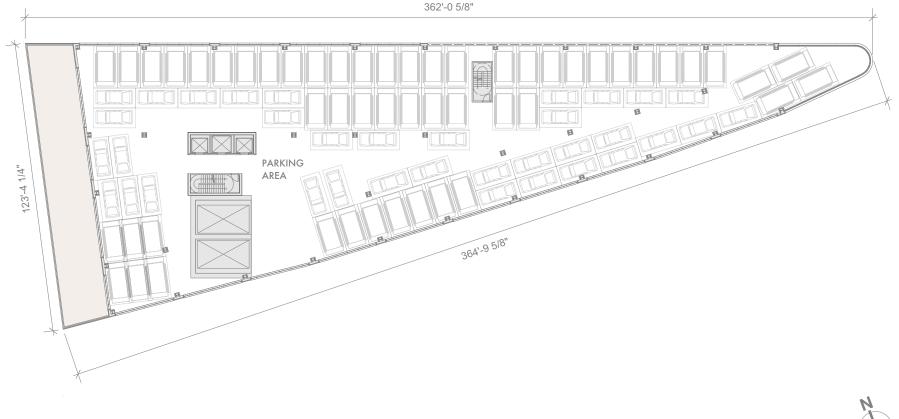

**BUILDING TOTAL: 164.414 SF** 

LOWER LEVEL: 7,422 SF COMMERCIAL

GROUND LEVEL: 16,885 SF SECOND FLOOR: PARKING

FLOOR 3 - 10 COMMUNITY FACILITY

**DELIVERY DATE: Q1, 2024** 

FRONTAGE: 362' ON QUEENS BOULEVARD

2ND-3RD FLOOR

PARKING AREA: 23,399 SF GSF (52 DOUBLE STACKERS, 35 SINGLE PARKING SPACES)

120 NORTH VILLAGE AVENUE **ROCKVILLE CENTRE, NY 11570** www.schuckmanrealty.com

CONTACT EXCLUSIVE BROKERS FOR DETAILS: