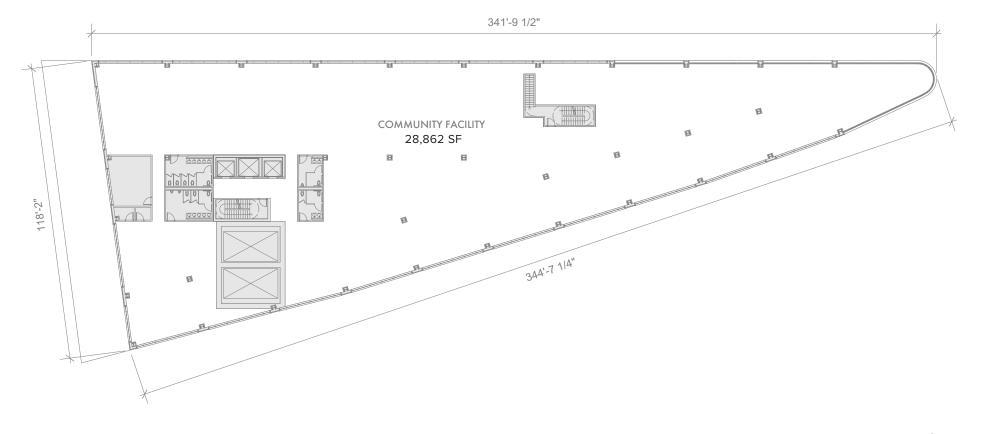

**BUILDING TOTAL: 164.414 SF** 

LOWER LEVEL: 7,422 SF COMMERCIAL

GROUND LEVEL: 16,885 SF SECOND FLOOR: PARKING

FLOOR 3 - 10 COMMUNITY FACILITY

**DELIVERY DATE: Q1, 2024** 

FRONTAGE: 362' ON QUEENS BOULEVARD

**JESSICA VILMENAY** 

Associate RE Broker ken@schuckmanrealty.com | ari@schuckmanrealty.com | jessica@schuckmanrealty.com

5TH - 8TH FLOOR

120 NORTH VILLAGE AVENUE **ROCKVILLE CENTRE, NY 11570** www.schuckmanrealty.com

CONTACT EXCLUSIVE BROKERS FOR DETAILS:

**KENNETH SCHUCKMAN** 

President • RE Broker

Associate RE Broker

**ARI MALUL** 

**JESSICA VILMENAY** Associate RE Broker

9TH - 10TH FLOOR

120 NORTH VILLAGE AVENUE **ROCKVILLE CENTRE, NY 11570** www.schuckmanrealty.com