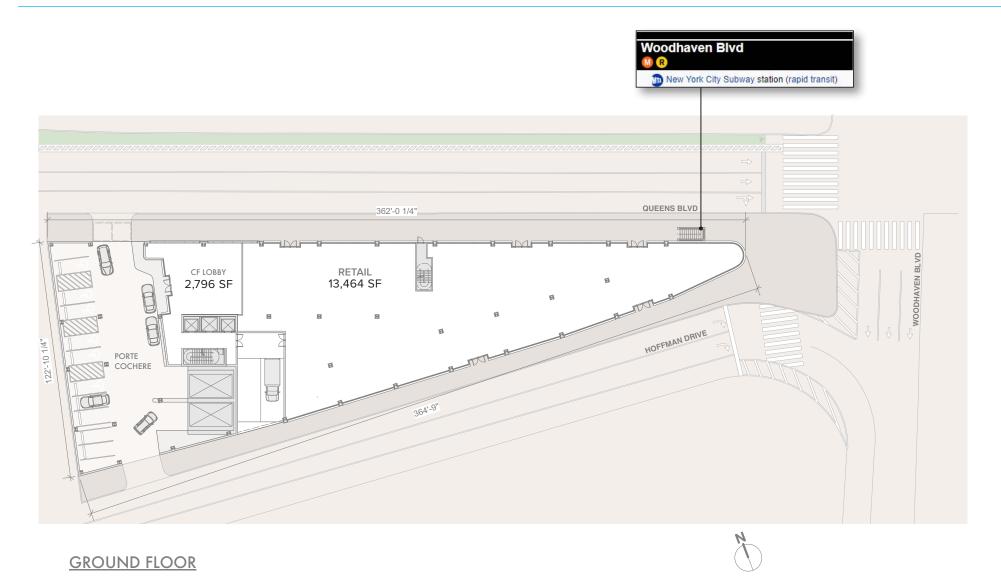

**BUILDING TOTAL: 164.414 SF** 

LOWER LEVEL: 7,422 SF COMMERCIAL

GROUND LEVEL: 16,885 SF SECOND FLOOR: PARKING

FLOOR 3 - 10 COMMUNITY FACILITY

**DELIVERY DATE: Q1, 2024** 

FRONTAGE: 362' ON QUEENS BOULEVARD

**PARKING: 288 SPACES** 

**HIGHLIGHTS:** 

- 2 FULL LOADING DOCKS
- 2 PRIVATE TERRACES
- NEW CONSTRUCTION CLASS A OFFICE, RETAIL, COMMUNITY FACILITY.
- PRIME CORNER OF QUEENS BOULEVARD AND WOODHAVEN BOULEVARD
- DIRECTLY ACROSS FROM QUEENS CENTER MALL AND HOFFMAN PARK.
- WOODHAVEN BOULEVARD M R SUBWAY AND BUS STOP ON SITE

### **RETAIL MAP**

120 NORTH VILLAGE AVENUE **ROCKVILLE CENTRE, NY 11570** www.schuckmanrealty.com

CONTACT EXCLUSIVE BROKERS FOR DETAILS:

**KENNETH SCHUCKMAN** 

President • RE Broker ken@schuckmanrealty.com | ari@schuckmanrealty.com |