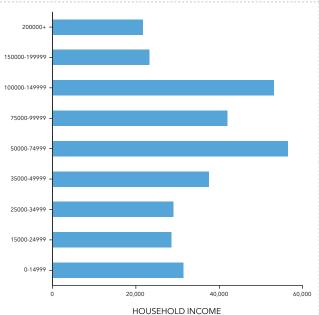

| 2.80     |
|                               |          |          |          |





120 NORTH VILLAGE AVENUE **ROCKVILLE CENTRE, NY 11570** www.schuckmanrealty.com

CONTACT EXCLUSIVE BROKERS FOR DETAILS:

**KENNETH SCHUCKMAN** President • RE Broker

**ARI MALUL** Associate RE Broker ken@schuckmanrealty.com | ari@schuckmanrealty.com |

**JESSICA VILMENAY** Associate RE Broker jessica@schuckmanrealty.com





INCOME



### **DEMOGRAPHIC SUMMARY**

90-32 Queens Blvd, Elmhurst, New York, 11373

Ring of 3 miles

908,204

Population

322,531

Households

38.6 Median Age

\$50,028

Median Disposable Income

**EDUCATION** 

School Diploma



High School Graduate



19% Some College

33% Bachelor's/Grad/Prof

# \$63,239 \$30,632

Median Household Per Capita Income \$41,435

Median Net Worth





2020 Total Employees (SIC) 200,000 160,000 120,000 80.000 40,000 2020 Total Employees (SIC) **EMPLOYMENT** 

|              | 58% |   |
|--------------|-----|---|
| White Collar | 20% | 1 |
| Blue Collar  |     |   |
|              | 22% | е |



120 NORTH VILLAGE AVENUE **ROCKVILLE CENTRE, NY 11570** www.schuckmanrealty.com

CONTACT EXCLUSIVE BROKERS FOR DETAILS:

Services

**KENNETH SCHUCKMAN** 

President • RE Broker ken@schuckmanrealty.com | ari@schuckmanrealty.com |

**ARI MALUL** Associate RE Broker

**JESSICA VILMENAY** Associate RE Broker jessica@schuckmanrealty.com





**CELLAR** 

PARKING AREA: 14,781 GSF (30 DOUBLE STACKERS, 23 SINGLE PARKING SPACES)





120 NORTH VILLAGE AVENUE ROCKVILLE CENTRE, NY 11570 www.schuckmanrealty.com CONTACT EXCLUSIVE BROKERS FOR DETAILS:

KENNET