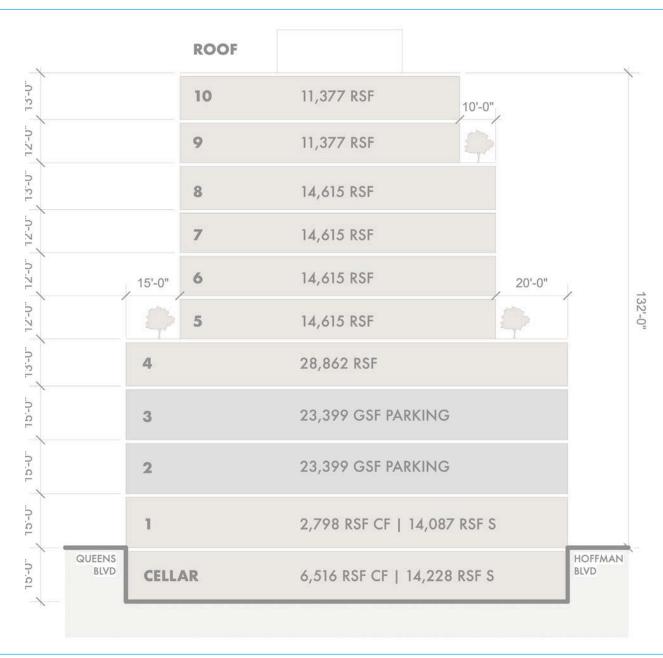

**BUILDING TOTAL: 164.414 SF** 

LOWER LEVEL: 7,422 SF COMMERCIAL

GROUND LEVEL: 16,885 SF SECOND FLOOR: PARKING

FLOOR 3 - 10 COMMUNITY FACILITY

**DELIVERY DATE: Q1, 2024** 

FRONTAGE: 362' ON QUEENS BOULEVARD

**PARKING: 288 SPACES** 

**HIGHLIGHTS:** 

- 2 FULL LOADING DOCKS
- 2 PRIVATE TERRACES
- NEW CONSTRUCTION CLASS A OFFICE, RETAIL, COMMUNITY FACILITY.
- PRIME CORNER OF QUEENS BOULEVARD AND WOODHAVEN BOULEVARD
- DIRECTLY ACROSS FROM QUEENS CENTER MALL AND HOFFMAN PARK.
- WOODHAVEN BOULEVARD M R SUBWAY AND BUS STOP ON SITE