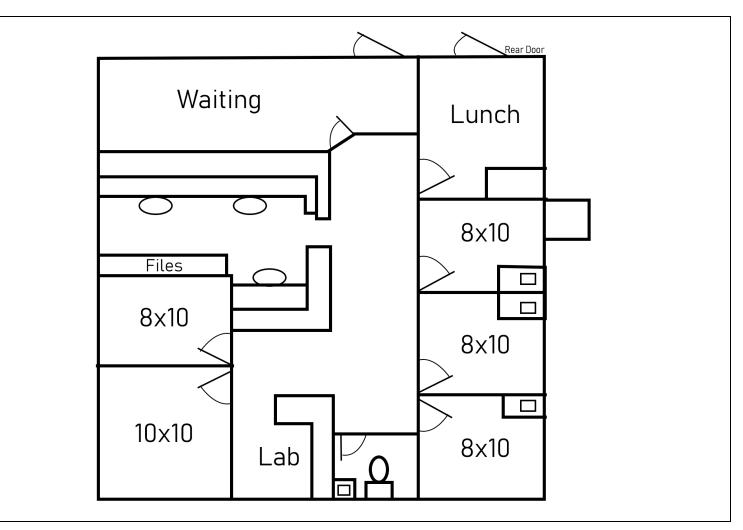

| 14-20-436-014, 14-20-436-015,<br>14-20-436-016 |

### **Parking & Transportation**

| Parking Type | Surface |
|--------------|---------|
|--------------|---------|

### **Available Suites**

| Unit 14 - 1,435 | 5 RSF | \$21.50 +Utilities |
|-----------------|-------|--------------------|
|                 |       |                    |

#### FOR MORE INFORMATION:

Al lafrate, SIOR

Senior Vice President 248.637.7791 aiafrate@Lmcap.com





# 25869 Kelly Rd. Unit 14

Roseville, MI 48066



CORFAC INTERNATIONAL



### FOR MORE INFORMATION:

#### Al lafrate, SIOR

Senior Vice President 248.637.7791 aiafrate@Lmcap.com



# 248.637.9700 | www.Lmcap.com

## PROPERTY FOR SALE / LEASE

# 25869 Kelly Rd. Unit 14

Roseville, MI 48066



CORFAC INTERNATIONAL

### **UNIT 14 FLOOR PLAN**



## **Available Space**

| Suite   | Tenant    | Lease Type | Lease Rate    | Size (SF) |  |
|---------|-----------|------------|---------------|-----------|--|
| Unit 14 | Available | +Utilities | \$21.50 SF/yr | 1,435 RSF |  |

### FOR MORE INFORMATION:

#### Al lafrate, SIOR

Senior Vice President 248.637.7791 aiafrate@Lmcap.com