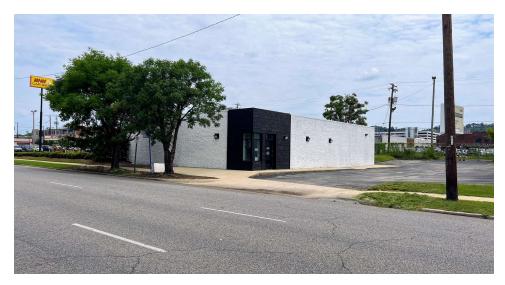

### **PROPERTY DESCRIPTION**

Excellent opportunity in Southside for visibility on a main thoroughfare with high traffic count. Close proximity to UAB Hospital, Children's, St. Vincent's and other area healthcare facilities. Amazing structure and location for a medicinal marijuana dispensary. Previous x-ray room offers cinder block walls, perfect for a vault/safe room.

### **PROPERTY HIGHLIGHTS**

- High Visibility
- 9,800+ Vehicles Per Day
- 15 Parking Spaces
- Few Load Bearing Walls
- TI Available
- •