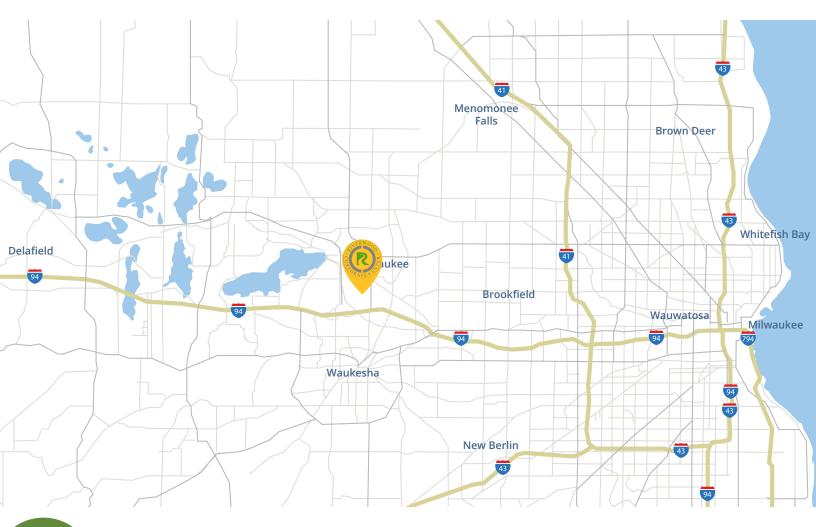

# **Building Location**

### to Milwaukee

18 miles (22 minutes) via I-94 East

### to Madison

63 miles (1 hour, 4 minutes) via I-94 West

### to Zoo Interchange

13 miles (17 minutes) via I-94 East

### to Mitchell International Airport

26 miles (26 minutes) via I-41 & I-94 West