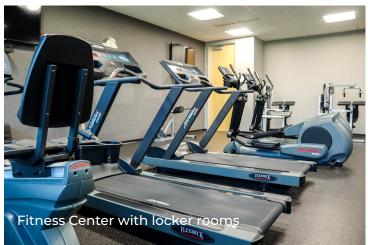

## Key Highlights & Features

- Conference/Training Center & Classroom Space, with state-of-the-art audio and visual equipment
- > Fitness center with locker room and showers
- > Tenant cafe with full professional kitchen
- New exterior patio facing the pond with seating and custom built-in gas grill
- > Located 1/4 of a mile from I-94
- Heated, reserved, underground executive parking available
- > Great views from all levels overlooking the pond
- > WELL Health-Safety Rating
- > Green Building Initiatives: The Building was, once again, awarded the EPA's Energy Star certification
- > Kingsley Associates Tenant Excellence Award