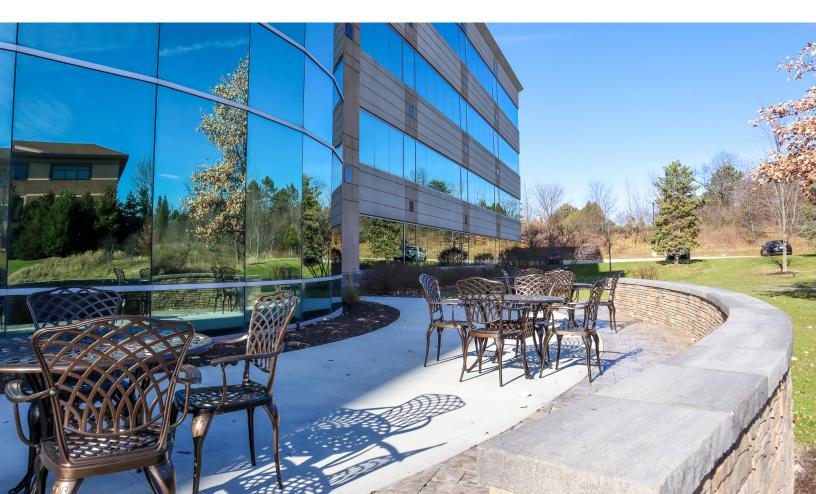

## Key Highlights & Features

- Conference/Training Center & Classroom Space, with state-of-the-art audio and visual equipment
- > Fitness center with locker room and showers
- > Tenant cafe with full professional kitchen
- New exterior patio facing the pond with seating and custom built-in gas grill
- > Located 1/4 of a mile from I-94
- Heated, reserved, underground executive parking available
- > Great views from all levels overlooking the pond
- > WELL Health-Safety Rating
- > Green Building Initiatives: The Building was, once again, awarded the EPA's Energy Star certification
- > Kingsley Associates Tenant Excellence Award