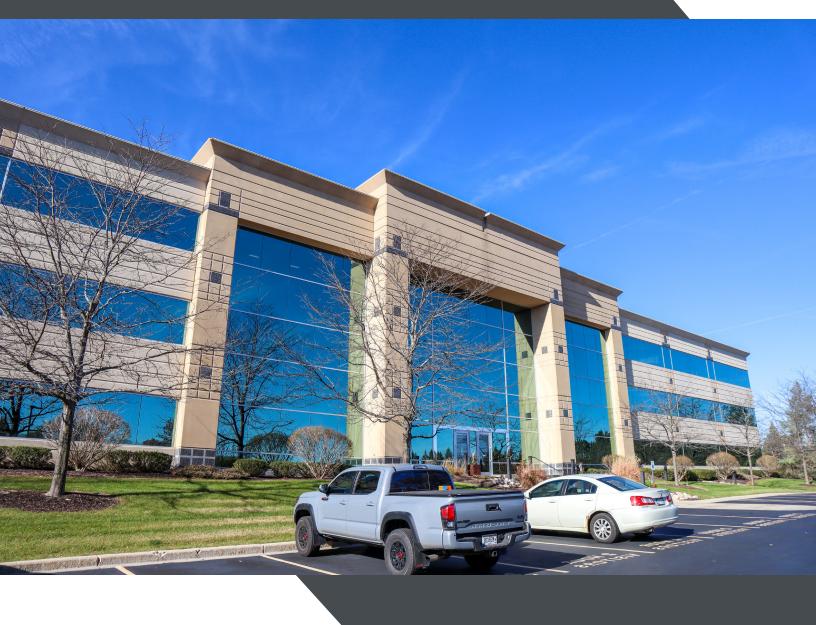

## Riverwood CORPORATE Center

N19 W24200 Riverwood Dr. Pewaukee, WI 53188

### ENJOY THE VIEW

## **Building Details**

### Total building size

Approx. 84,220 SF

Available Space

1,390 - 28,410 RSF