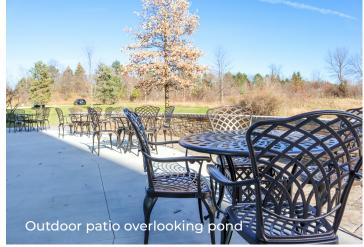

## Key Highlights & Features

- Conference/Training Center & Classroom Space, with state-of-the-art audio and visual equipment
- > Fitness center with locker room and showers
- > Tenant cafe with full professional kitchen
- New exterior patio facing the pond with seating and custom built-in gas grill
- > Located 1/4 of a mile from I-94
- Heated, reserved, underground executive parking available
- > Great views from all levels overlooking the pond
- > WELL Health-Safety Rating
- > Green Building Initiatives: The Building was, once again, awarded the EPA's Energy Star certification
- > Kingsley Associates Tenant Excellence Award