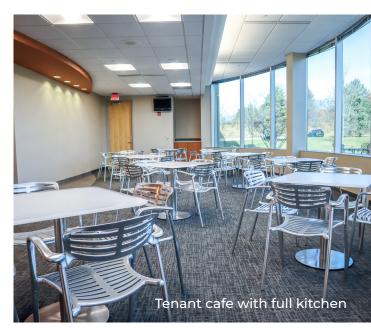

## Key Highlights & Features

- Conference/Training Center & Classroom Space, with state-of-the-art audio and visual equipment
- > Fitness center with locker room and showers
- > Tenant cafe with full professional kitchen
- New exterior patio facing the pond with seating and custom built-in gas grill
- > Located 1/4 of a mile from I-94
- Heated, reserved, underground executive parking available
- > Great views from all levels overlooking the pond
- > WELL Health-Safety Rating
- > Green Building Initiatives: The Building was, once again, awarded the EPA's Energy Star certification
- > Kingsley Associates Tenant Excellence Award