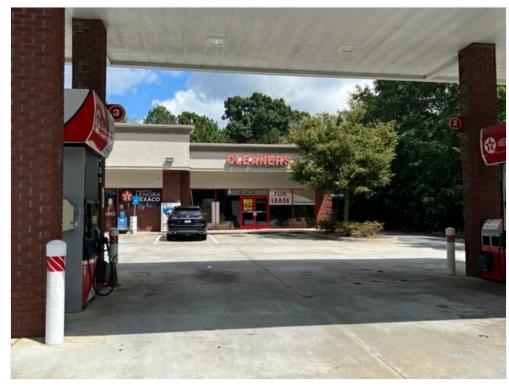

usiness. Available space has a drive thru window.

#### **Hewatt's Lenora Center**

4116 Lenora Church Rd, Snellville, GA 30039

#### **Major Tenant Information**

| Tenant                  | SF Occupied | Lease Expired |
|-------------------------|-------------|---------------|
| Exxon                   | 1,000       |               |
| Nizar Enterprises, Inc. | 3,100       |               |
| Pizza Hut               | 2,500       |               |
| Wing Street             | 1,000       |               |
|                         |             |               |

4116 Lenora Church Rd, Snellville, GA 30039

# Location



4116 Lenora Church Rd, Snellville, GA 30039

# Property Photos





4116 Lenora Church Rd Site

Front

## 4116 Lenora Church Rd, Snellville, GA 30039

# Property Photos





Store Front Available

## 4116 Lenora Church Rd, Snellville, GA 30039

## **Property Photos**





Store front and Drive Thru 2022-09-08\_09-14-47

4116 Lenora Church Rd, Snellville, GA 30039

# Property Photos





Aerial 1 Aerial View 1

## 4116 Lenora Church Rd, Snellville, GA 30039

# Property Photos





Aerial view of 4116 Lenora Church Rd

## 4116 Lenora Church Rd, Snellville, GA 30039

## **Property Photos**





Picture of Building - 4 Plat Map

4116 Lenora Church Rd, Snellville, GA 30039



**Majors Management** 305 Equipment Ct, Suite A Lawrenceville, GA 30046