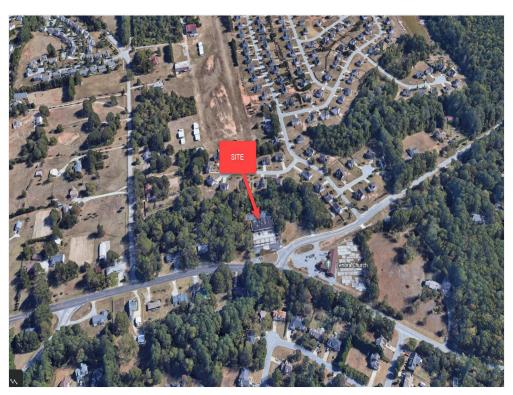

# Property Photos

Aerial view of 4116 Lenora Church Rd

## 4116 Lenora Church Rd, Snellville, GA 30039