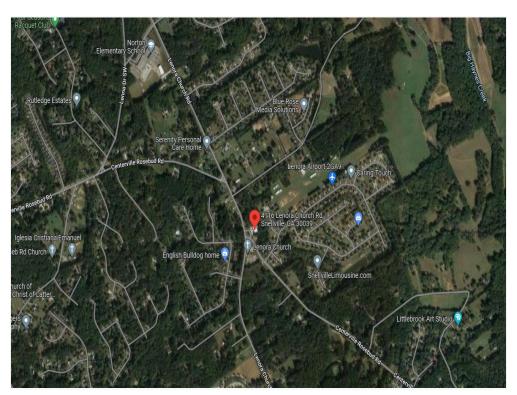

|               |
| Nizar Enterprises, Inc. | 3,100       |               |
| Pizza Hut               | 2,500       |               |
| Wing Street             | 1,000       |               |
|                         |             |               |

4116 Lenora Church Rd, Snellville, GA 30039

# Location



4116 Lenora Church Rd, Snellville, GA 30039

# Property Photos





4116 Lenora Church Rd Site

Front

## 4116 Lenora Church Rd, Snellville, GA 30039

# Property Photos





Store Front Available

## 4116 Lenora Church Rd, Snellville, GA 30039

## **Property Photos**





Store front and Drive Thru 2022-09-08\_09-14-47

4116 Lenora Church Rd, Snellville, GA 30039

# Property Photos





Aerial 1 Aerial View 1

## 4116 Lenora Church Rd, Snellville, GA 30039

# Property Photos





Aerial view of 4116 Lenora Church Rd

## 4116 Lenora Church Rd, Snellville, GA 30039

## **Property Photos**





Picture of Building - 4 Plat Map

4116 Lenora Church Rd, Snellville, GA 30039



**Majors Management** 305 Equipment Ct, Suite A Lawrenceville, GA 30046