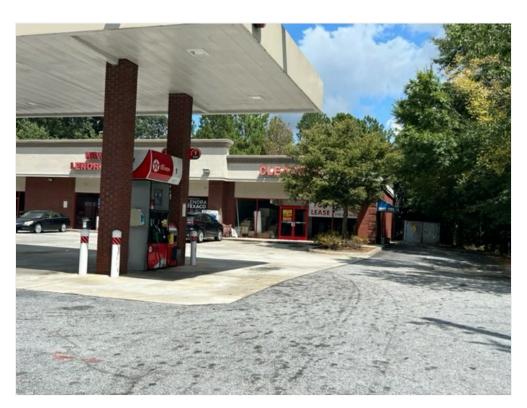

iness. Available space has a drive thru window.

#### **Hewatt's Lenora Center**

4116 Lenora Church Rd, Snellville, GA 30039

#### **Major Tenant Information**

| Tenant                  | SF Occupied | Lease Expired |
|-------------------------|-------------|---------------|
| Exxon                   | 1,000       |               |
| Nizar Enterprises, Inc. | 3,100       |               |
| Pizza Hut               | 2,500       |               |
| Wing Street             | 1,000       |               |
|                         |             |               |

4116 Lenora Church Rd, Snellville, GA 30039

# Location



4116 Lenora Church Rd, Snellville, GA 30039

# Property Photos





4116 Lenora Church Rd Site

Front

## 4116 Lenora Church Rd, Snellville, GA 30039

# Property Photos





Store Front Available

## 4116 Lenora Church Rd, Snellville, GA 30039

## **Property Photos**





Store front and Drive Thru 2022-09-08\_09-14-47

4116 Lenora Church Rd, Snellville, GA 30039

# Property Photos





Aerial 1 Aerial View 1

## 4116 Lenora Church Rd, Snellville, GA 30039

# Property Photos





Aerial view of 4116 Lenora Church Rd

## 4116 Lenora Church Rd, Snellville, GA 30039

## **Property Photos**





Picture of Building - 4 Plat Map

4116 Lenora Church Rd, Snellville, GA 30039



**Majors Management** 305 Equipment Ct, Suite A Lawrenceville, GA 30046