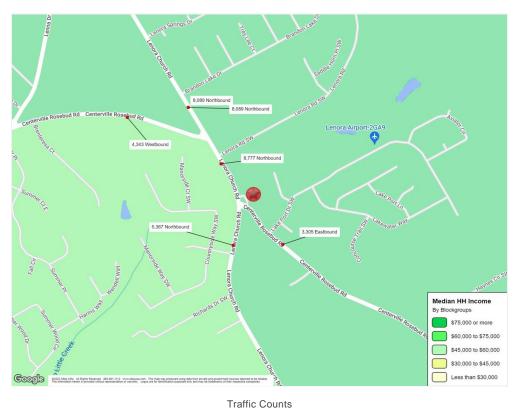

00       |               |
| Nizar Enterprises, Inc. | 3,100       |               |
| Pizza Hut               | 2,500       |               |
| Wing Street             | 1,000       |               |
|                         |             |               |

4116 Lenora Church Rd, Snellville, GA 30039

# Location



4116 Lenora Church Rd, Snellville, GA 30039

# Property Photos





4116 Lenora Church Rd Site

Front

## 4116 Lenora Church Rd, Snellville, GA 30039

# Property Photos





Store Front Available

## 4116 Lenora Church Rd, Snellville, GA 30039

## **Property Photos**





Store front and Drive Thru 2022-09-08\_09-14-47

4116 Lenora Church Rd, Snellville, GA 30039

# Property Photos





Aerial 1 Aerial View 1

## 4116 Lenora Church Rd, Snellville, GA 30039

# Property Photos





Aerial view of 4116 Lenora Church Rd

## 4116 Lenora Church Rd, Snellville, GA 30039

## **Property Photos**





Picture of Building - 4 Plat Map

4116 Lenora Church Rd, Snellville, GA 30039



**Majors Management** 305 Equipment Ct, Suite A Lawrenceville, GA 30046