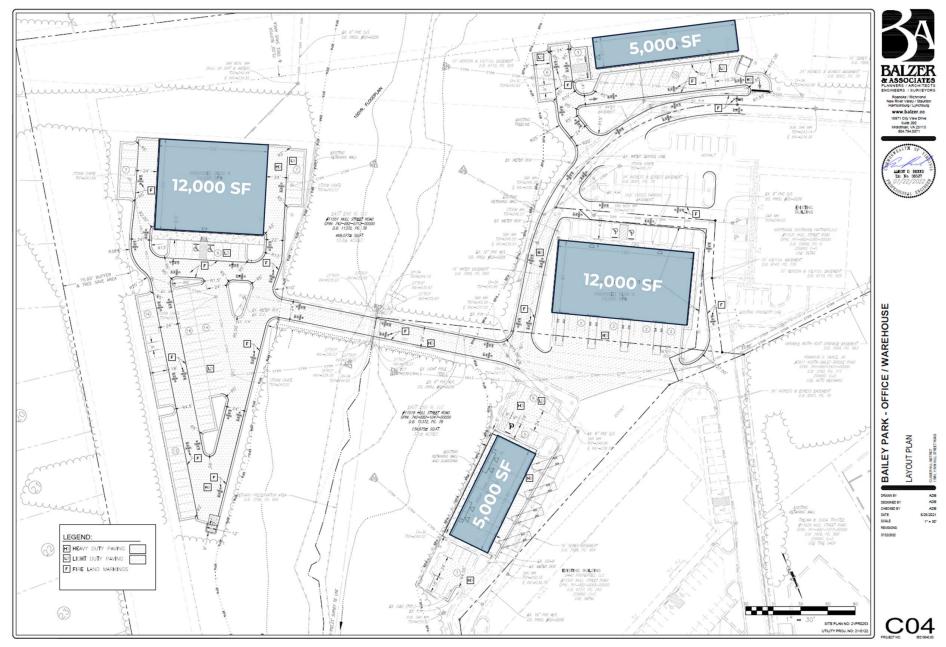

### **OFFERING SUMMARY**

| Sale Price:   | Contact Agent  |  |  |
|---------------|----------------|--|--|
| Available SF: | 5,000 - 12,000 |  |  |
| Lot Size:     | 13.87 Acres    |  |  |
| Zoning:       | O-M1           |  |  |

#### **PROPERTY OVERVIEW**

Development pad sites available

# **SITE PLAN**