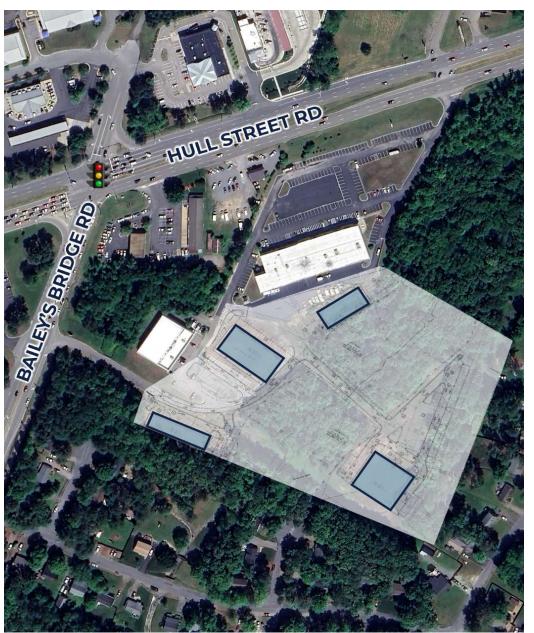

# **SITE PLAN**

## 13.87 AC LAND/PAD SITES

11519 - 11551 Hull Street Rd | Midlothian, VA 23112