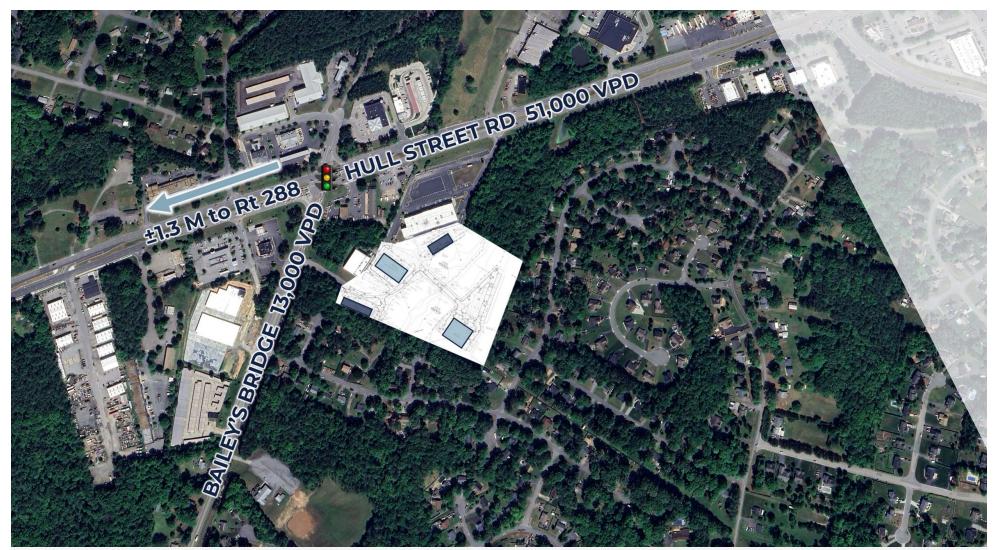

### **PROPERTY HIGHLIGHTS**

- Convenient access at signalized intersection of Hull Street Rd & Bailey's Bridge Rd
- ±1.3 miles to Rt 288
- Heavily-traveled Hull Street Road corridor 51,000 VPD
- Pad-ready for 5,000 12,000 SF
- Utilities to the site