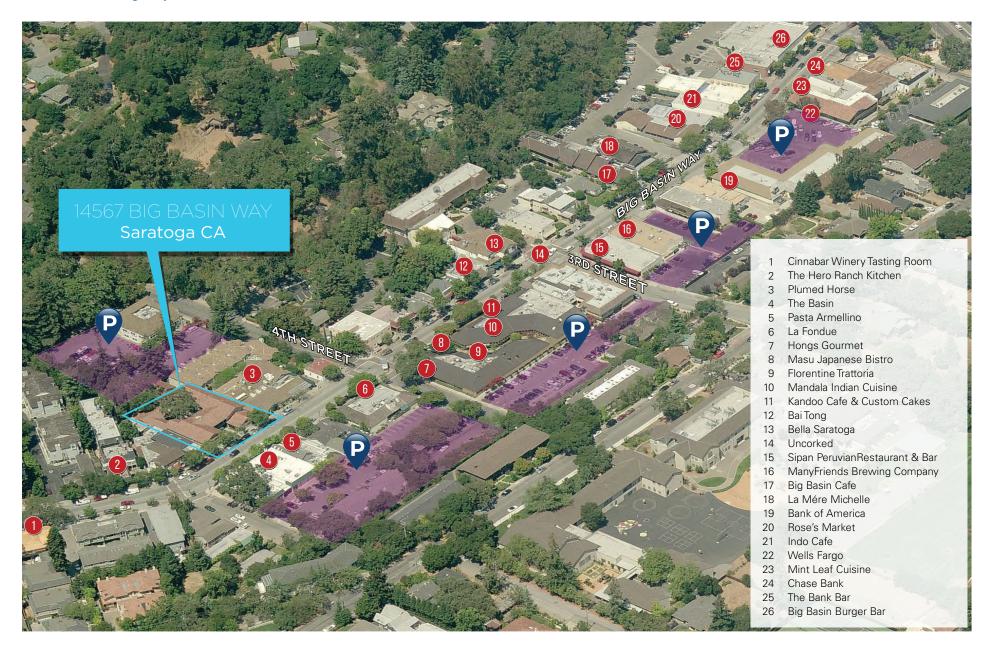

y, above A2 & A4



The distributor of this communication is performing acts for which a real estate license is required. The information contained herein has been obtained from sources deemed reliable but has not been verified and no guarantee, warranty or representation, either express or implied, is made with respect to such information. Terms of sale or lease and availability are subject to change or withdrawal without notice. MP-429 • 03/24

# B1: 661 SF



- 2 Privates
- Reception Area
- Ideal For Medical Use



# **B2: 479 SF**



- Flexible Layout
- Multiple Sinks For Potential Medical Use
- Visibility On Big Basin Way



# C3/4: 946 SF



- 100% Open Office Layout
- Restroom (Exclusive To Suite)
- Ideal For Tech Start-Up



D1: 1,211 SF

D2: 720 SF



# **Amenities/Parking Map**



#### **Exterior Photos**











The distributor of this communication is performing acts for which a real estate license is required. The information contained herein has been obtained from sources deemed reliable but has not been verified and no guarantee, warranty or representation, either express or implied, is made with respect to such information. Terms of sale or lease and availability are subject to change or withdrawal without notice. MP-429  $\bullet$  03/24

# **Exterior Photos**











The distributor of this communication is performing acts for which a real estate license is required. The information contained herein has been obtained from sources deemed reliable but has not been verified and no guarantee, warranty or representation, either express or implied, is made