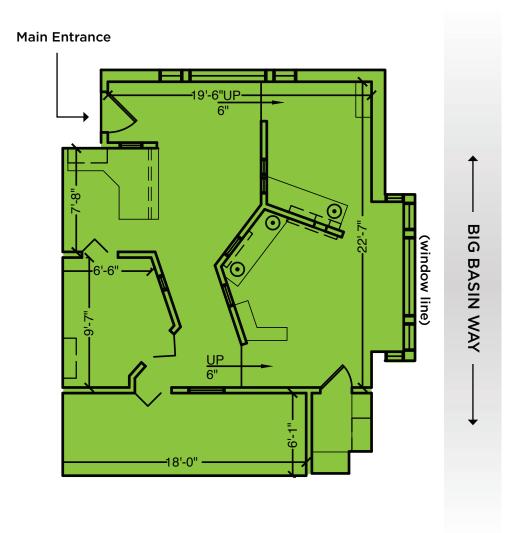

# **B2: 479 SF**

- Flexible Layout
- Multiple Sinks For Potential Medical Use
- Visibility On Big Basin Way