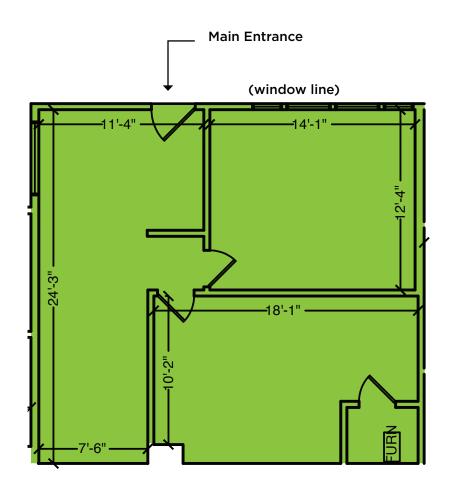

k.com
CA RE Lic #01910058

# **Stacking Image**



# A2 & A4 + B3 & B4: 3,533 SF





- 13 Privates (10 W/ Sinks)
- 4 Restrooms
- Locker Room
- 2 Kitchenettes
- Remainder Open Ofice

\*A2 & A4 are street level on Big Basin Way \*B3 & B4 are on the 2nd story, facing Big Basin Way, above A2 & A4



The distributor of this communication is performing acts for which a real estate license is required. The information contained herein has been obtained from sources deemed reliable but has not been verified and no guarantee, warranty or representation, either express or implied, is made with respect to such information. Terms of sale or lease and availability are subject to change or withdrawal without notice. MP-429 • 03/24

# B1: 661 SF



- 2 Privates
- Reception Area
- Ideal For Medical Use



# **B2: 479 SF**



- Flexible Layout
- Multiple Sinks For Potential Medical Use
- Visibility On Big Basin Way



# C3/4: 946 SF



- 100% Open Office Layout
- Restroom (Exclusive To Suite)
- Ideal For Tech Start-Up



D1: 1,211 SF

D2: 720 SF



# **Amenities/Parking Map**



#### **Exterior Photos**











The distributor of this communication is performing acts for which a real estate license is required. The information contained herein has been obtained from sources deemed reliable but has not been verified and no guarantee, warranty or representation, either express or implied, is made with respect to such information. Terms of sale or lease and availability are subject to change or withdrawal without notice. MP-429  $\bullet$  03/24

# **Exterior Photos**











The distri