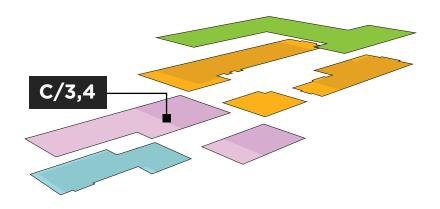

# C3/4: 946 SF

- 100% Open Office Layout
- Restroom (Exclusive To Suite)
- Ideal For Tech Start-Up

D1: 1,211 SF

D2: 720 SF