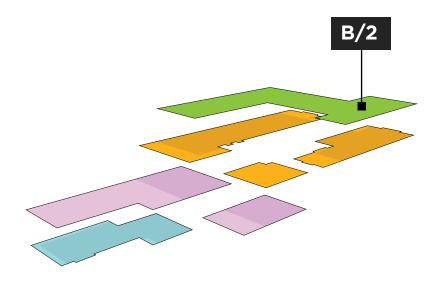

# **B2: 479 SF**

- Flexible Layout
- Multiple Sinks For Potential Medical Use
- Visibility On Big Basin Way