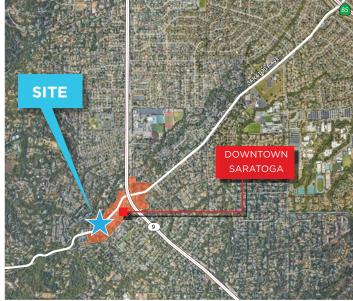

# Refreshed & Unique Office/Retail Spaces For Lease

14567 BIG BASIN WAY, SARATOGA, CA





# **Property Highlights**

- Newly Renovated
- General Office, Medical & Retail Uses Welcome
- Options Ranging in Size from 479sf-3,533sf
- Flexible LeaseTerms
- In the Heart of Amenity Rich Downtown Saratoga
- Market Ready Options Available
- Excellent Access to Highways 85, 17 & 9
- Call for Pricing & Touring Instructions

Luke Allard
Director
t 408-476-6517
luke.allard@nmrk.com
CA RE Lic #01910058

# **Stacking Image**



# A2 & A4 + B3 & B4: 3,533 SF





- 13 Privates (10 W/ Sinks)
- 4 Restrooms
- Locker Room
- 2 Kitchenettes
- Remainder Open Ofice

\*A2 & A4 are street level on Big Basin Way \*B3 & B4 are on the 2nd story, facing Big Basin Way, above A2 & A4



The distributor of this communication is performing acts for which a real estate license is required. The information cont