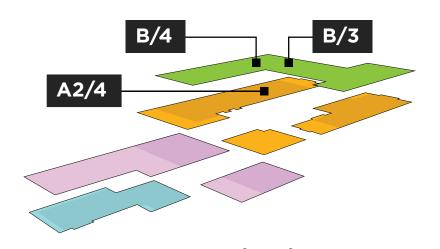

# **Stacking Image**

# A2 & A4 + B3 & B4: 3,533 SF

- 13 Privates (10 W/ Sinks)
- 4 Restrooms
- Locker Room
- 2 Kitchenettes
- Remainder Open Ofice

\*A2 & A4 are street level on Big Basin Way \*B3 & B4 are on the 2nd story, facing Big Basin Way, above A2 & A4