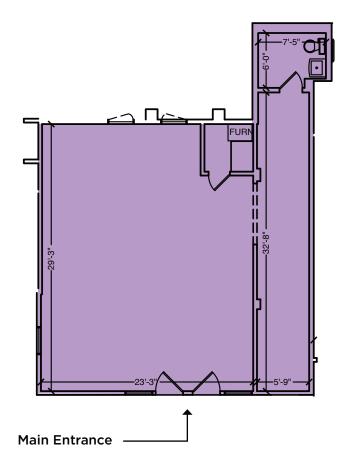

# C3/4: 946 SF

- 100% Open Office Layout
- Restroom (Exclusive To Suite)
- Ideal For Tech Start-Up

D1: 1,211 SF

D2: 720 SF