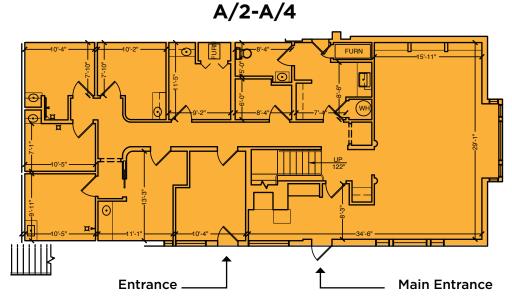

# A2 & A4 + B3 & B4: 3,533 SF

- 13 Privates (10 W/ Sinks)
- 4 Restrooms
- Locker Room
- 2 Kitchenettes
- Remainder Open Ofice

\*A2 & A4 are street level on Big Basin Way \*B3 & B4 are on the 2nd story, facing Big Basin Way, above A2 & A4