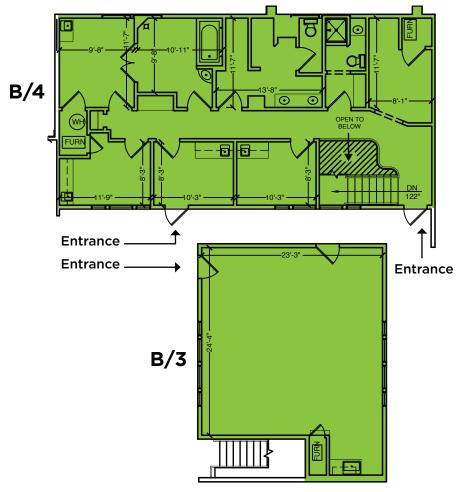

# A2 & A4 + B3 & B4: 3,533 SF

- 13 Privates (10 W/ Sinks)
- 4 Restrooms
- Locker Room
- 2 Kitchenettes
- Remainder Open Ofice

\*A2 & A4 are street level on Big Basin Way \*B3 & B4 are on the 2nd story, facing Big Basin Way, above A2 & A4