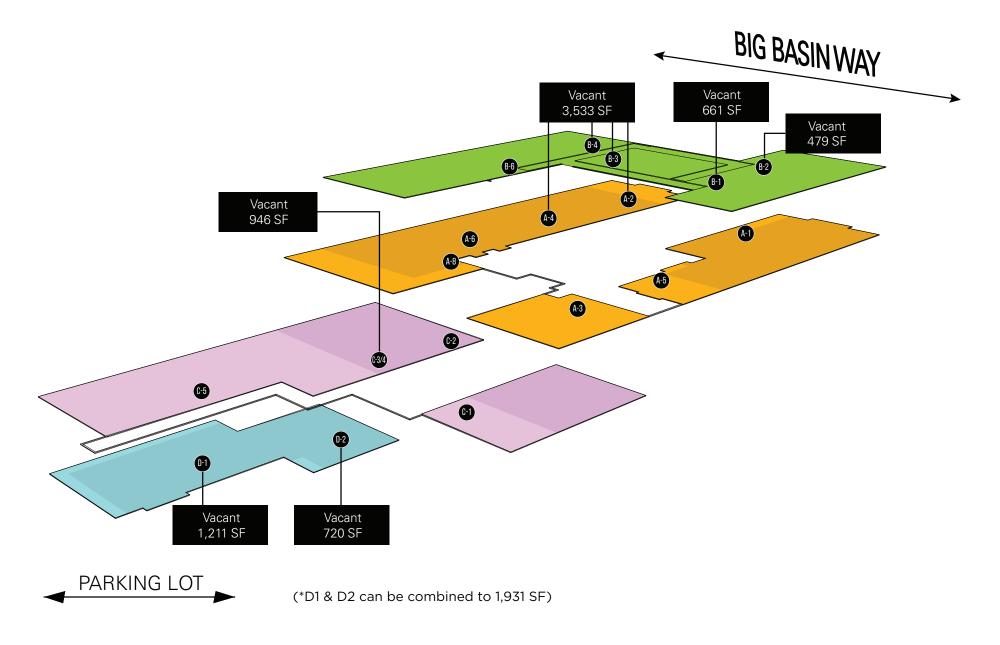

# **Property Highlights**

- Newly Renovated
- General Office, Medical & Retail Uses Welcome
- Options Ranging in Size from 479sf-3,533sf
- Flexible LeaseTerms
- In the Heart of Amenity Rich Downtown Saratoga
- Market Ready Options Available
- Excellent Access to Highways 85, 17 & 9
- Call for Pricing & Touring Instructions

# A2 & A4 + B3 & B4: 3,533 SF

- 13 Privates (10 W/ Sinks)
- 4 Restrooms
- Locker Room
- 2 Kitchenettes
- Remainder Open Ofice

\*A2 & A4 are street level on Big Basin Way \*B3 & B4 are on the 2nd story, facing Big Basin Way, above A2 & A4

# B1: 661 SF

- 2 Privates
- Reception Area
- Ideal For Medical Use

# **B2: 479 SF**

- Flexible Layout
- Multiple Sinks For Potential Medical Use
- Visibility On Big Basin Way

# C3/4: 946 SF

- 100% Open Office Layout
- Restroom (Exclusive To Suite)
- Ideal For Tech Start-Up

D1: 1,211 SF

D2: 720 SF