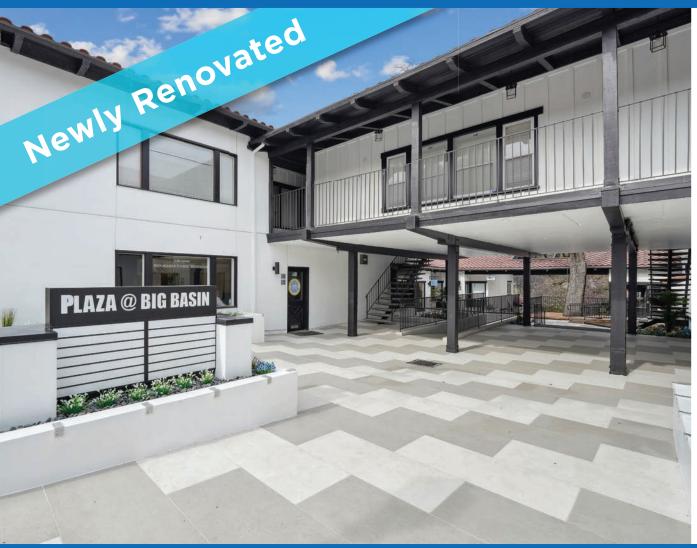

# Refreshed & Unique Office/Retail Spaces For Lease

14567 BIG BASIN WAY, SARATOGA, CA

# **Property Highlights**

- Newly Renovated
- General Office, Medical & Retail Uses Welcome
- Options Ranging in Size from 479sf-3,533sf
- Flexible LeaseTerms
- In the Heart of Amenity Rich Downtown Saratoga
- Market Ready Options Available
- Excellent Access to Highways 85, 17 & 9
- Call for Pricing & Touring Instructions

#### **Exterior Photos**

The distributor of this communication is performing acts for which a real estate license is required. The information contained herein has been obtained from sources deemed reliable but has not been verified and no guarantee, warranty or representation, either express or implied, is made with respect to such information. Terms of sale or lease and availability are subject to change or withdrawal without notice. MP-429  $\bullet$  03/24

# **Exterior Photos**

The distributor of this communication is performing acts for which a real estate license is required. The information contained herein has been obtained from sources deemed reliable but has not been verified and no guarantee, warranty or representation, either express or implied, is made with respect to such information. Terms of sale or lease and availability are subject to change or withdrawal without notice. MP-429 • 03/24