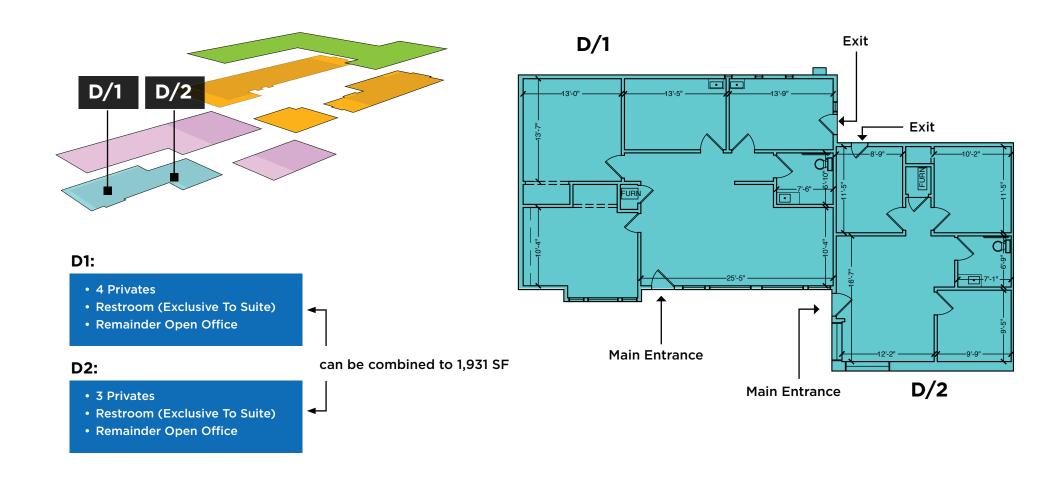

# **Stacking Image**

# C3/4: 946 SF

- 100% Open Office Layout
- Restroom (Exclusive To Suite)
- Ideal For Tech Start-Up

D1: 1,211 SF

D2: 720 SF